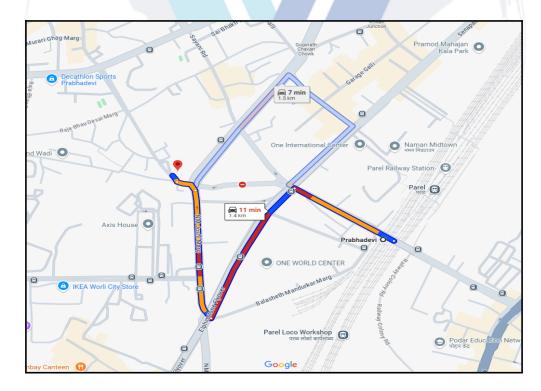

| 5  | Brief description of the property (Including Leasehold / freehold etc.)    |                         |      | per Agreement Sale<br>residential flat is Livi<br>Toilets + Kitchen + St<br>Passage (i.e. 4 BHK)<br>Prabhadevi Railway S | sidential Flat located on 20 <sup>th</sup> Floor. As Plan, the composition of proposed ng Room + Dining + 4 Bedrooms + 4 tore + Servant Room + Servant Toilet + The property is at 1.4 km. distance from tation.  Inspection building was under |  |
|----|----------------------------------------------------------------------------|-------------------------|------|--------------------------------------------------------------------------------------------------------------------------|-------------------------------------------------------------------------------------------------------------------------------------------------------------------------------------------------------------------------------------------------|--|
|    | Stage of Construction                                                      |                         |      |                                                                                                                          |                                                                                                                                                                                                                                                 |  |
|    | If under construnction, ea                                                 | xtent of completion     |      |                                                                                                                          |                                                                                                                                                                                                                                                 |  |
|    | RCC Footing/Foundation                                                     | Complete                |      | RCC Plinth                                                                                                               | Complete                                                                                                                                                                                                                                        |  |
|    | Full Building Rcc                                                          | Completed upto 64th     | floo | r Internal Brick Work                                                                                                    | Completed upto 58th floor                                                                                                                                                                                                                       |  |
|    | External Brick Work                                                        | Completed upto 58th     | floo | r Internal Plastering                                                                                                    | Completed upto 58th floor                                                                                                                                                                                                                       |  |
|    | External Plastering                                                        | Completed upto 58th     | floo | Call                                                                                                                     |                                                                                                                                                                                                                                                 |  |
|    | Total                                                                      | 63% work completed      |      |                                                                                                                          |                                                                                                                                                                                                                                                 |  |
| 6  | Location of property                                                       |                         |      |                                                                                                                          |                                                                                                                                                                                                                                                 |  |
| a) | Plot No. / Survey No.                                                      |                         | :    | Plot No - 1043 (Final)                                                                                                   |                                                                                                                                                                                                                                                 |  |
| b) | Door No.                                                                   |                         | :\   | Residential Flat No. 2001                                                                                                |                                                                                                                                                                                                                                                 |  |
| c) | C.T.S. No. / Village                                                       |                         | : ,  | Village - Mahim Division                                                                                                 |                                                                                                                                                                                                                                                 |  |
| d) | Ward / Taluka                                                              |                         |      | Municipality Ward No - G/S                                                                                               |                                                                                                                                                                                                                                                 |  |
| e) | Mandal / District                                                          |                         | :    | District - Mumbai Main                                                                                                   |                                                                                                                                                                                                                                                 |  |
| f) | Date of issue and validity omap / plan                                     | of layout of approved   | :    | Approved Building Pla                                                                                                    | n were not provided and not verified.                                                                                                                                                                                                           |  |
| g) | Approved map / plan issuir                                                 | ng authority            | ;/   |                                                                                                                          |                                                                                                                                                                                                                                                 |  |
| h) | Whether genuineness or a map/ plan is verified                             | uthenticity of approved | ·    | No                                                                                                                       |                                                                                                                                                                                                                                                 |  |
| i) | Any other comments by our empanelled valuers on authentic of approved plan |                         | :    | No                                                                                                                       |                                                                                                                                                                                                                                                 |  |
| 7  | Postal address of the property                                             |                         | :    | <b>Crown"</b> , Phase - 2, F<br>Road, Village - Mahir                                                                    | 001, 20 <sup>th</sup> Floor, Wing - C, <b>" Rustomjee</b> Plot No. 1043 (Final), TPS-IV, Gokhale m Division, Municipality Ward No. G/S, in, South Prabhadevi, Mumbai, PIN - arashtra, India.                                                    |  |
| 8  | City / Town                                                                |                         |      | City - South Prabhadevi, Mumbai                                                                                          |                                                                                                                                                                                                                                                 |  |
|    | Residential area                                                           |                         | :    | Yes                                                                                                                      |                                                                                                                                                                                                                                                 |  |
|    | Commercial area                                                            |                         | :    | No                                                                                                                       |                                                                                                                                                                                                                                                 |  |
|    | Industrial area                                                            |                         | :    | No                                                                                                                       |                                                                                                                                                                                                                                                 |  |