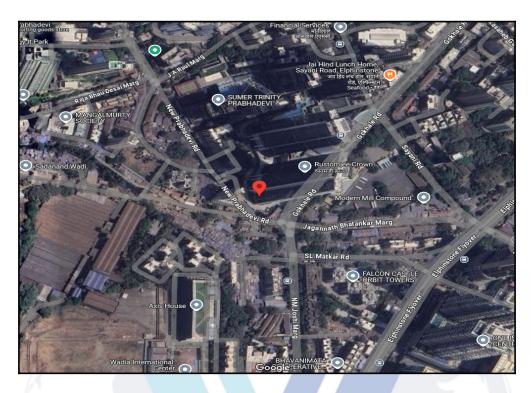

### Details of the property under consideration:

Name of Owner: Mrs. Priti Nimesh Shah & Mr. Nimesh Rameshchandra Shah

Residential Flat No. 2001, 20<sup>th</sup> Floor, Wing - C, **"Rustomjee Crown"**, Phase - 2, Plot No. 1043 (Final), TPS-IV, Gokhale Road, Village - Mahim Division, Municipality Ward No. G/S, District - Mumbai Main, South Prabhadevi, Mumbai, PIN - 400 025, State - Maharashtra, India.

Latitude Longitude: 19°0'35.0"N 72°49'49.2"E