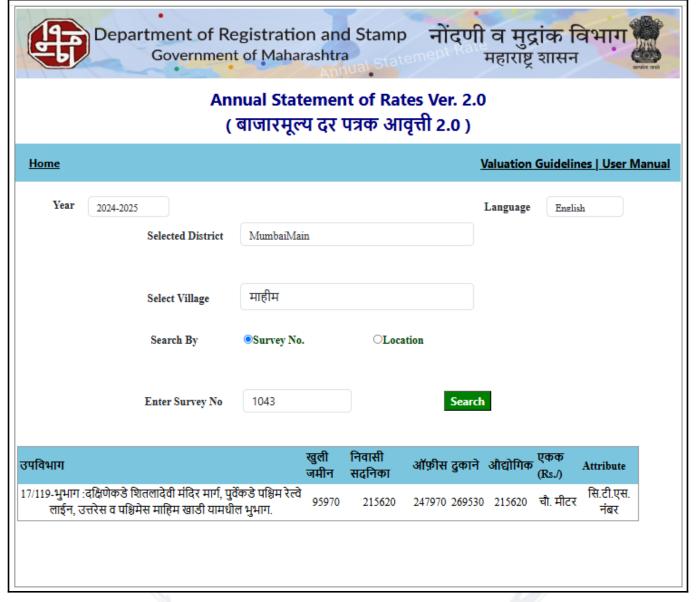

| 9    | Classification of the area                                                                                                                                |      |                                                                                                                            |                                                              |  |
|------|-----------------------------------------------------------------------------------------------------------------------------------------------------------|------|----------------------------------------------------------------------------------------------------------------------------|--------------------------------------------------------------|--|
|      | i) High / Middle / Poor                                                                                                                                   |      | Middle Class                                                                                                               |                                                              |  |
|      | ii) Urban / Semi Urban / Rura                                                                                                                             |      | Urban                                                                                                                      |                                                              |  |
| 10   | Coming under Corporation limit / Village<br>Panchayat / Municipality                                                                                      | :    | Village - Mahim Division<br>Municipal Corporation of Great                                                                 | er Mumbai (MCGM)                                             |  |
| 11   | Whether covered under any State / Central Govt. enactments (e.g., Urban Land Ceiling Act) or notified under agency area/ scheduled area / cantonment area | :    | No                                                                                                                         |                                                              |  |
| 12   | Boundaries of the property                                                                                                                                | :    | As per site                                                                                                                | As per Document                                              |  |
|      | North                                                                                                                                                     | ji i | Sayani Road                                                                                                                | Approx. 25 Mtrs. Sayani<br>Road FP No, 1029 (As per<br>RERA) |  |
|      | South                                                                                                                                                     | :    | New Prabhadevi Road                                                                                                        | FP No. 1045 1046 & 1047<br>Old Prabhadevi Road               |  |
|      | East                                                                                                                                                      | :    | Gokhale Road                                                                                                               | Approx. 30 Mtrs. Gokhale<br>Road South                       |  |
|      | West                                                                                                                                                      | :    | Sumer Trinity Tower                                                                                                        | FP No. 1050 1051 & 1053                                      |  |
| 13   | Dimensions of the site                                                                                                                                    | :    | N. A. as property under consideration is a Residential F a building.                                                       |                                                              |  |
|      |                                                                                                                                                           | V    | As per the Deed                                                                                                            | As per Actuals                                               |  |
|      | North                                                                                                                                                     |      | Marginal Space (As per Sale Plan)                                                                                          | Building Under Construction                                  |  |
|      | South                                                                                                                                                     |      | Marginal Space (As per Sale Plan)                                                                                          | Building Under Construction                                  |  |
|      | East                                                                                                                                                      |      | Lobby, Lift & Staircase (As per Sale Plan)                                                                                 | Building Under Construction                                  |  |
|      | West                                                                                                                                                      | :    | Marginal Space (As per Sale Plan)                                                                                          | Building Under Construction                                  |  |
| 14   | Extent of the site                                                                                                                                        | :    | Carpet Area in Sq. Ft. = 1694.0<br>(Area As Per Agreement for sa<br>Built Up Area in Sq. Ft. = 1863<br>(Carpet Area + 10%) | le)                                                          |  |
| 14.1 | Latitude, Longitude & Co-ordinates of Flat                                                                                                                | :    | 19°0'35.0"N 72°49'49.2"E                                                                                                   |                                                              |  |
| 15   | Extent of the site considered for Valuation                                                                                                               | :    | Carpet Area in Sq. Ft. = 1694<br>( Area As Per Agreement for                                                               |                                                              |  |
| 16   | Whether occupied by the owner / tenant? If occupied by tenant since how long? Rent received per month.                                                    | :    | Building Under Construction                                                                                                |                                                              |  |