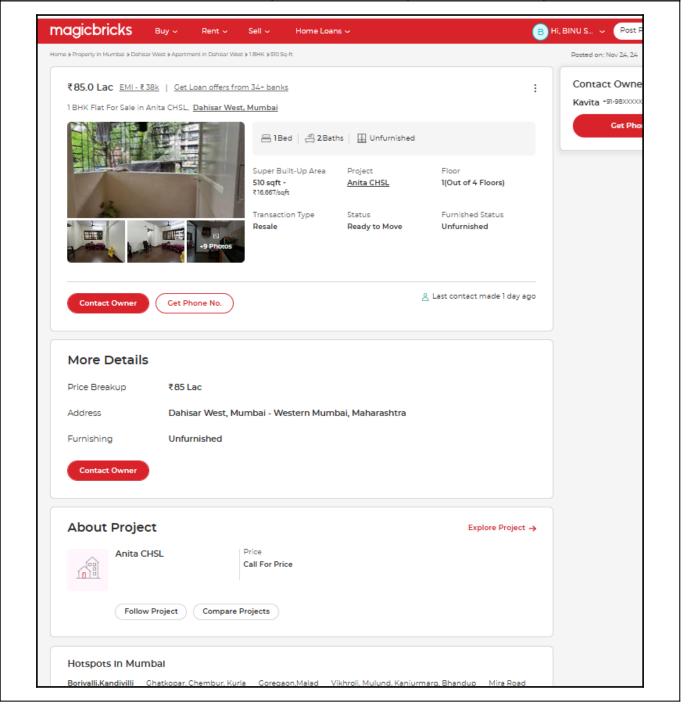

# **Price Indicators**

| Property         | Flat         |            |            |
|------------------|--------------|------------|------------|
| Source           | magic bricks |            |            |
| Floor            | -            |            |            |
|                  | Carpet       | Built Up   | Saleable   |
| Area             | 386.36       | 425.00     | 510.00     |
| Percentage       | -            | 10%        | 20%        |
| Rate Per Sq. Ft. | ₹22,000.00   | ₹20,000.00 | ₹16,667.00 |