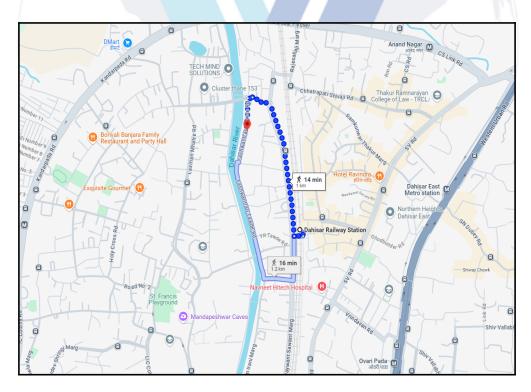

# Route Map of the property

Note: Red Place mark shows the exact location of the property

## Longitude Latitude: 19°15'12.6"N 72°51'24.7"E

Note: The Blue line shows the route to site distance from nearest Railway Station (Dahisar - 1 Km).