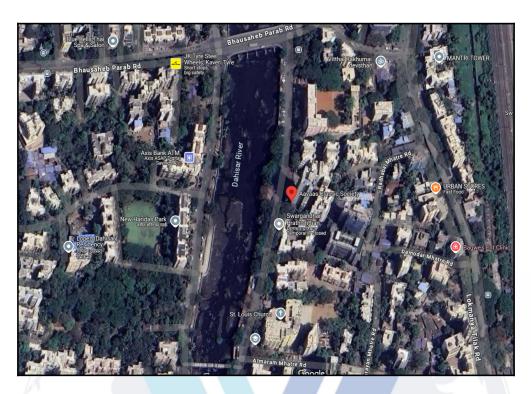

# Route Map of the property

Note: Red Place mark shows the exact location of the property

## Longitude Latitude: 19°15'12.6"N 72°51'24.7"E

Note: The Blue line shows the route to site distance from nearest Railway Station (Dahisar - 1 Km).