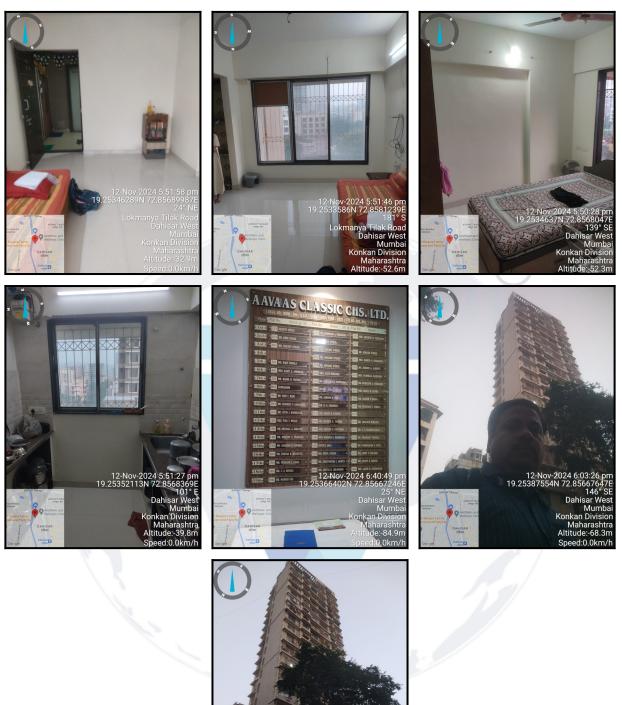

# **Actual Site Photographs**

An ISO 9001 : 2015 Certified Company

Speed:0.0km/h

12-No 19.25385

O Aest

#### **Building**

The building under reference is having Ground + 19 Upper Floors. It is a R.C.C. Framed Structure with 9" thick external walls and 6" Thk. Brick Masonery walls. The external condition of building is Good. The building is used for Residential purpose. 9th Floor is having 3 Residential Flat. The building is having 2 lifts.

### **Residential Flat:**

The Residential Flat under reference is situated on the 9<sup>th</sup> Floor The composition of Residential Flat is 1 Bedroom + Living Room + Kitchen + 2 Toilet. This Residential Flat is Vitrified Tile Flooring, Teak Wood Door frame with Solid flush door, Powder coated Aluminum sliding windows with M. S. Grills, Concealed plumbing with C.P. fittings. Electrical wiring with concealed etc.