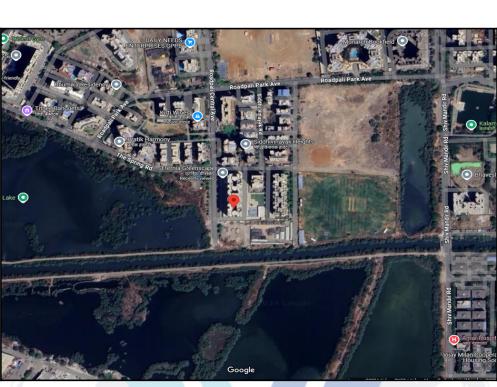

Since 1989

Route Map of the property

Note: Red Place mark shows the exact location of the property

#### Longitude Latitude: 19°2'4.5"N 73°5'34.0"E

Note: The Blue line shows the route to site distance from nearest Railway Station (Mansarovar - 4.7 Km).