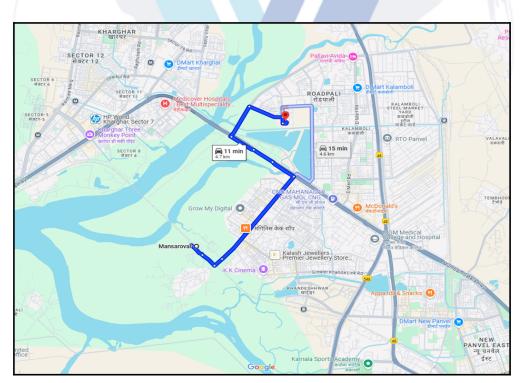

Since 1989

Route Map of the property

Note: Red Place mark shows the exact location of the property

#### Longitude Latitude: 19°2'4.5"N 73°5'34.0"E

Note: The Blue line shows the route to site distance from nearest Railway Station (Mansarovar - 4.7 Km).