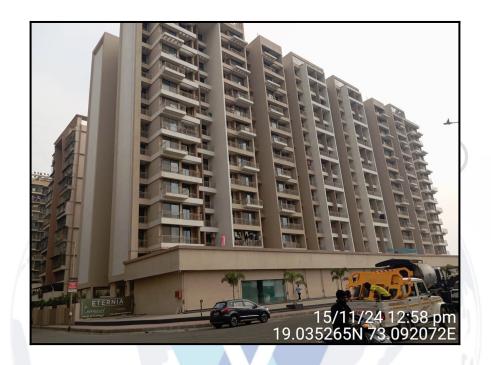

# Valuation Report of the Immovable Property

Details of the property under consideration:

Name of Owner : Mrs. Anita Vijay Jain & Mr. Vijay Parasmal Jain

Residential Flat No. 101, 1<sup>st</sup> Floor, Wing - E, **"Eternia "**, Plot No. 69 & 70, Sector 20, Village - Kalamboli (Roadpali Node), Taluka - Panvel, District - Raigad, Navi Mumbai, 410 218, State - Maharashtra, India.

## VALUATION OPINION REPORT

This is to certify that the property bearing Residential Flat No. 101, 1<sup>st</sup> Floor, Wing - E, "Eternia", Plot No. 69 & 70, Sector 20, Village - Kalamboli (Roadpali Node), Taluka - Panvel, District - Raigad, Navi Mumbai, 410 218, State -Maharashtra, India belongs to Mrs. Anita Vijay Jain & Mr. Vijay Parasmal Jain.