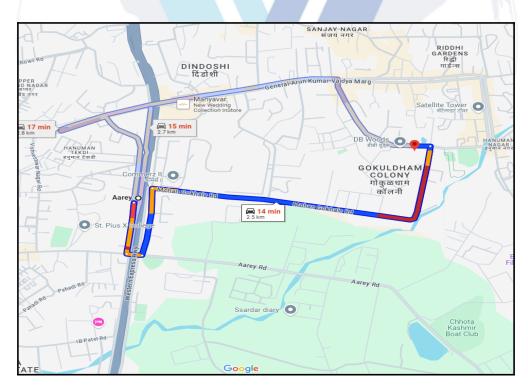

## Route Map of the property

Note: Red Place mark shows the exact location of the property

### Longitude Latitude: 19°10'18.4"N 72°52'15.6"E

Note: The Blue line shows the route to site distance from nearest Metro Station (Aarey - 2.5 km.).