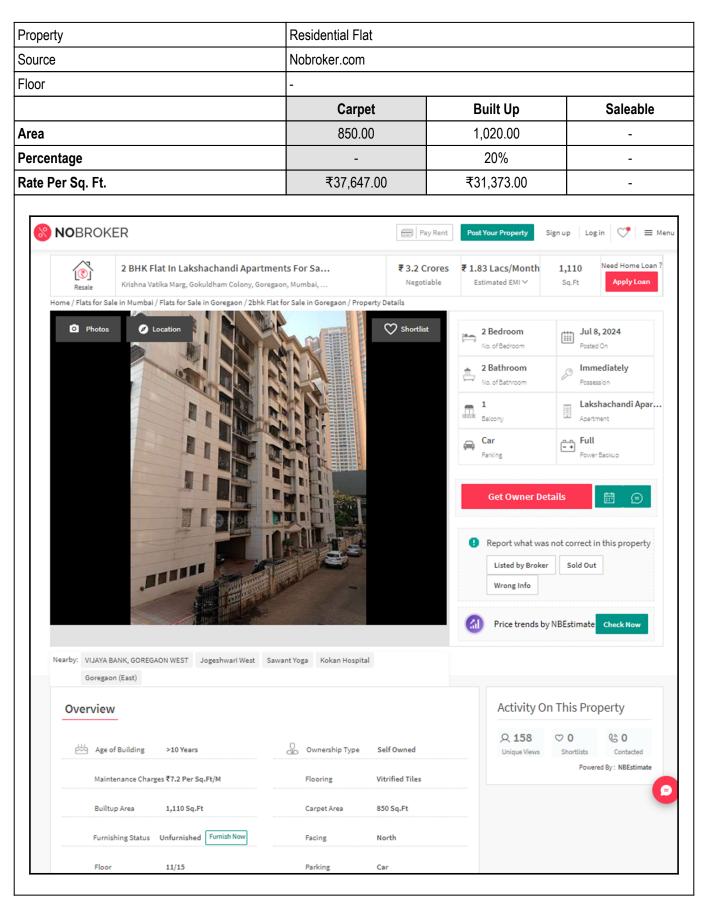

An ISO 9001 : 2015 Certified Company

| 4.  | House Tax                                                                                                                                                                                                                                                                                         |    |                                                                                                                                                                                                                                                           |
|-----|---------------------------------------------------------------------------------------------------------------------------------------------------------------------------------------------------------------------------------------------------------------------------------------------------|----|-----------------------------------------------------------------------------------------------------------------------------------------------------------------------------------------------------------------------------------------------------------|
|     | Assessment No.                                                                                                                                                                                                                                                                                    | :  | As per Maintenance Bill No. 2024-25/125                                                                                                                                                                                                                   |
|     | Tax paid in the name of                                                                                                                                                                                                                                                                           | :  | Mr. Rajnikant Kedia                                                                                                                                                                                                                                       |
|     | Tax amount                                                                                                                                                                                                                                                                                        | :  | As per Maintenance Bill Rs. 2,279/- for Flat No. 603A Rs.<br>62148/- for Flat No. 603B                                                                                                                                                                    |
| 5.  | Electricity Service connection No.                                                                                                                                                                                                                                                                | :  | Information not available                                                                                                                                                                                                                                 |
|     | Meter Card is in the name of                                                                                                                                                                                                                                                                      | :  | Information not available                                                                                                                                                                                                                                 |
| 6.  | How is the maintenance of the Flat?                                                                                                                                                                                                                                                               | :  | Good                                                                                                                                                                                                                                                      |
| 7.  | Sale Deed executed in the name of                                                                                                                                                                                                                                                                 | :  | Mr. Arvind Mahavirprasad Agrawal & Mrs. Amala Arvind Agrawal                                                                                                                                                                                              |
| 8.  | What is the undivided area of land as per Sale Deed?                                                                                                                                                                                                                                              | :  | Information not available                                                                                                                                                                                                                                 |
| 9.  | What is the plinth area of the Flat?                                                                                                                                                                                                                                                              | :  | Built Up Area in Sq. Ft. = 937.00<br>(Carpet Area + 20%)                                                                                                                                                                                                  |
| 10. | What is the floor space index (app.)                                                                                                                                                                                                                                                              | :  | As per MCGM norms                                                                                                                                                                                                                                         |
| 11. | What is the Carpet area of the Flat?                                                                                                                                                                                                                                                              | :  | Carpet Area in Sq. Ft. = 838.35<br>(Area As per actual site measurement)<br>Carpet Area in Sq. Ft. = 781.00<br>(Area As Per Agreement for sale)<br>Carpet Area in Sq. Ft. = 402.00 for Flat No. 603A<br>Carpet Area in Sq. Ft. = 379.00 for Flat No. 603B |
| 12. | Is it Posh / I Class / Medium / Ordinary?                                                                                                                                                                                                                                                         | :  | Medium                                                                                                                                                                                                                                                    |
| 13. | Is it being used for Residential or Commercial purpose?                                                                                                                                                                                                                                           |    | Residential Purpose                                                                                                                                                                                                                                       |
| 14. | Is it Owner-occupied or let out?                                                                                                                                                                                                                                                                  | :/ | Owner Occupied                                                                                                                                                                                                                                            |
| 15. | If rented, what is the monthly rent?                                                                                                                                                                                                                                                              | 1: | ₹ 51,700/- (Expected rental income per month)                                                                                                                                                                                                             |
| IV  | MARKETABILITY                                                                                                                                                                                                                                                                                     |    |                                                                                                                                                                                                                                                           |
| 1.  | How is the marketability?                                                                                                                                                                                                                                                                         | :  | Good                                                                                                                                                                                                                                                      |
| 2.  | What are the factors favoring for an extra Potential Value?                                                                                                                                                                                                                                       | :  | Located in developed area                                                                                                                                                                                                                                 |
| 3.  | Any negative factors are observed which affect the market value in general?                                                                                                                                                                                                                       | :  | No                                                                                                                                                                                                                                                        |
| V   | Rate                                                                                                                                                                                                                                                                                              |    |                                                                                                                                                                                                                                                           |
| 1.  | After analyzing the comparable sale instances,<br>what is the composite rate for a similar Flat with<br>same specifications in the adjoining locality? -<br>(Along with details / reference of at - least two<br>latest deals / transactions with respect to adjacent<br>properties in the areas) |    | ₹ 29144/- to ₹ 37648/- per Sq. Ft. on Carpet Area<br>₹ 24286/- to ₹ 31373/- per Sq. Ft. on Built Up Area                                                                                                                                                  |

valuation in this method is done by comparing a property to other similar properties that have been recently sold. Comparable properties, also known as comparables, or comps, must share certain features with the property in question. Some of these include physical features such as square footage, number of rooms, condition, and age of the building; however, the most important factor is no doubt the location of the property. Adjustments are usually needed to account for differences as no two properties are exactly the same. To make proper adjustments when comparing properties, real estate appraisers must know the differences between the comparable properties and how to value these differences. The sales comparison approach is commonly used for Residential Flat, where there are typically many comparables available to analyze. As the property is a Residential Flat, we have adopted Sale Comparison Approach Method for the purpose of valuation .The Price for similar type of property in the nearby vicinity is in the range of ₹ 29144.00 to ₹ 37648.00 per Sq. Ft. on Carpet Area / ₹ 24286.00 to ₹ 31373.00 per Sq. Ft. on BuiltUp Area. Considering the rate with attached report , current market conditions , demand and supply position, Flat size, location, upswing in real estate prices , sustained demand for Residential Flat, all round development of Residential and Commercial application in the locality etc. We estimate ₹31,780.00 per Sq. Ft. on Carpet Area for valuation.