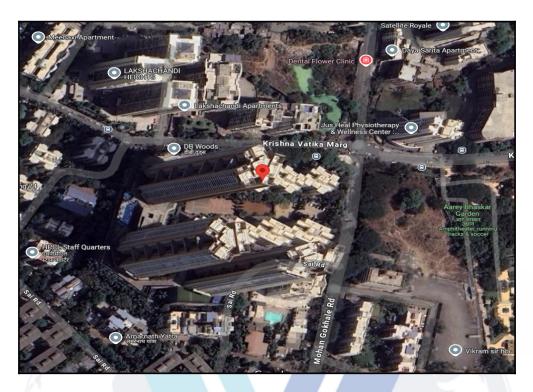

## Route Map of the property

Note: Red Place mark shows the exact location of the property