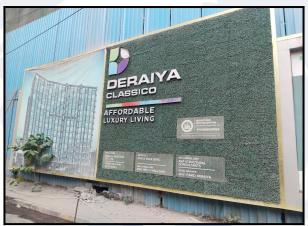

-----------------------------------------------------------------------------------------------------------------------------------------------|------|
| Saleability                                                                                                                                                                                                               | Good |





| Likely rental values in future    | 12,900/- (Expected rental income per month after completion of construction works) |
|-----------------------------------|------------------------------------------------------------------------------------|
| Any likely income it may generate | Rental Income                                                                      |







## **Actual Site Photographs**











## **Route Map of the property**



Note: Red Place mark shows the exact location of the property



Longitude Latitude: 19°3'40.7"N 72°52'46.4"E

Note: The Blue line shows the route to site distance from nearest Railway Station (Kurla - 850 Mtrs.).



Valuers & Appraisers
Architects & Appraisers
Control Designers (1)
TEV Consultants
Lander's Engineer

## **Ready Reckoner Rate**

| [q-             | Department of Registration and Stamp नोंदणी व मुद्रांक विभाग अपनित अपनित क्षेत्र विभाग अपनित अप |                                               |                   |              |                  |         |          |          |               |
|-----------------|------------------------------------------------------------------------------------------------------------------------------