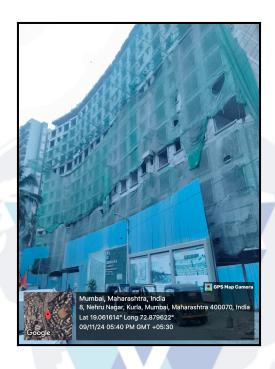

## **Actual Site Photographs**

### **VALUATION OPINION REPORT**

This is to certify that the under construction property bearing Residential Flat No. B-1205, 12th Floor, Wing - B, "Deraiya Classico", Proposed Redevelopment of Existing Building No. 08 Known as Nehru Nagar Nirmal Co-Op. Hsg. Soc. Ltd., Nehru Nagar, Village - Kurla 3, Kurla (East), Taluka - Kurla, District - Mumbai Suburban, PIN - 400 024, State - Maharashtra, Country - India belongs to Dr. Mita Hasmukh Vira & Mrs. Sheela Hasmukh Vira.

Boundaries of the property

North Saptarshi Classic

South : Mangal Prabhat CHSL

East Internal Road

West Slum Area

Considering various parameters recorded, existing economic scenario, and the information that is available with reference to the development of neighbourhood and method selected for valuation, we are of the opinion that, the property premises can be assessed for this particular purpose at ₹ 62,15,500.00 (Rupees Sixty Two Lakh Fifteen Thousand Five Hundred Only) After completion of construction works. As per Site Inspection 63% Construction Work is Completed.