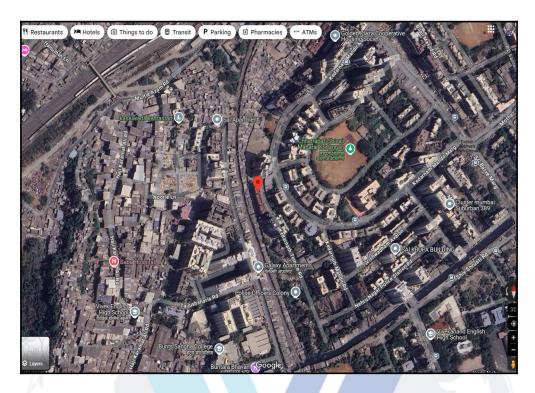

## **Route Map of the property**

Note: Red Place mark shows the exact location of the property

Longitude Latitude: 19°3'40.7"N 72°52'46.4"E

Note: The Blue line shows the route to site distance from nearest Railway Station (Kurla - 850 Mtrs.).