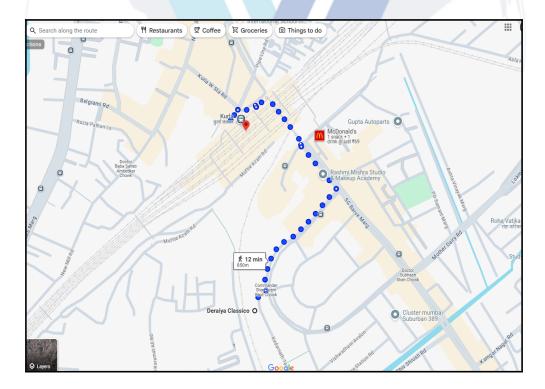

## **Route Map of the property**

Note: Red Place mark shows the exact location of the property

Longitude Latitude: 19°3'40.7"N 72°52'46.4"E

Note: The Blue line shows the route to site distance from nearest Railway Station (Kurla - 850 Mtrs.).