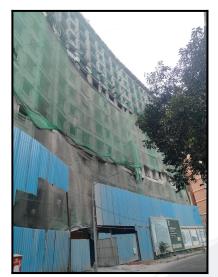

## **Actual Site Photographs**

### **VALUATION OPINION REPORT**

This is to certify that the under construction property bearing Residential Flat No. B-1205, 12th Floor, Wing - B, "Deraiya Classico", Proposed Redevelopment of Existing Building No. 08 Known as Nehru Nagar Nirmal Co-Op. Hsg. Soc. Ltd., Nehru Nagar, Village - Kurla 3, Kurla (East), Taluka - Kurla, District - Mumbai Suburban, PIN - 400 024, State - Maharashtra, Country - India belongs to Dr. Mita Hasmukh Vira & Mrs. Sheela Hasmukh Vira.

Boundaries of the property

North Saptarshi Classic

South : Mangal Prabhat CHSL

East Internal Road

West Slum Area

Considering various parameters recorded, existing economic scenario, and the information that is available with reference to the development of neighbourhood and method selected for valuation, we are of the opinion that, the property premises can be assessed for this particular purpose at ₹ 62,15,500.00 (Rupees Sixty Two Lakh Fifteen Thousand Five Hundred Only) After completion of construction works. As per Site Inspection 63% Construction Work is Completed.