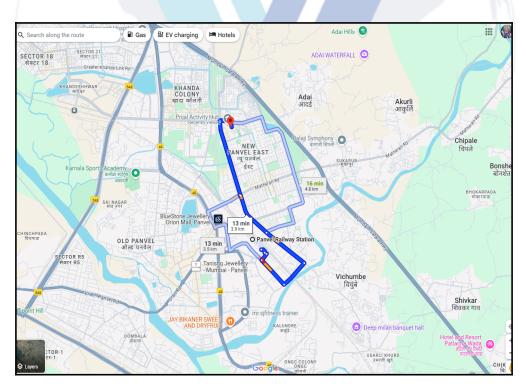

### Details of the property under consideration:

Name of Owner : Mr. Krishna Rao Veliventi & Mrs. Kalyani Veliventi

Residential Flat No. 801, 8<sup>th</sup> Floor, **"Vardhaman Co-Op. Hsg. Soc. Ltd. "**, Near D'Mart Mall, Plot No. 46, Sector - 5, Village - Panvel, New Panvel (East), Taluka - Panvel, District - Raigad, PIN - 410 206, State - Maharashtra, Country - India.

### Punjab National Bank Ghatkopar (East) Branch

Siddhi Apart., Tilak Road, Ghatkopar (East), Mumbai - 400 077, State -Maharashtra, Country - India.