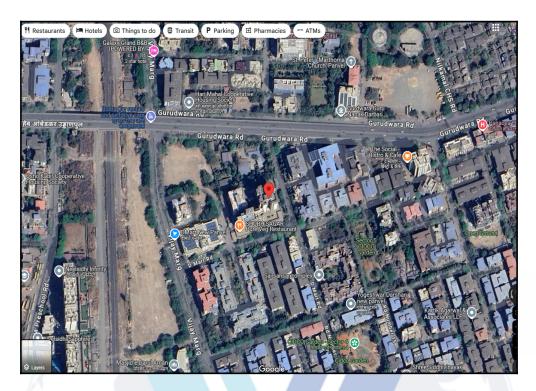

### Details of the property under consideration:

Name of Owner : Mr. Krishna Rao Veliventi & Mrs. Kalyani Veliventi

Residential Flat No. 801, 8<sup>th</sup> Floor, **"Vardhaman Co-Op. Hsg. Soc. Ltd. "**, Near D'Mart Mall, Plot No. 46, Sector - 5, Village - Panvel, New Panvel (East), Taluka - Panvel, District - Raigad, PIN - 410 206, State - Maharashtra, Country - India.

### Latitude Longitude : 19°0'18.4"N 73°7'3.3"E