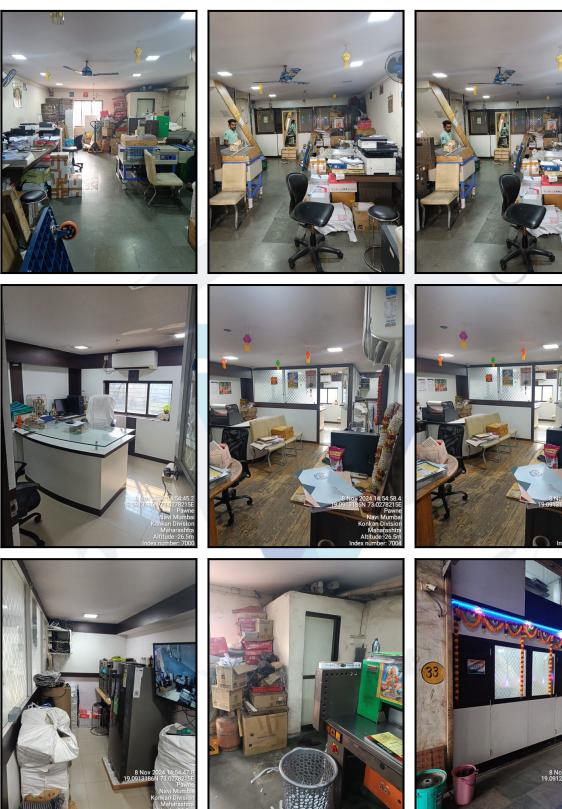

| Good                                        |
| Likely rental values in future                                                                                                                                                                                            | ₹ 17,200 (Expected rental income per month) |
| Any likely income it may generate                                                                                                                                                                                         | Rental Income                               |





# Actual Site Photographs



















An ISO 9001 : 2015 Certified Company

💮 кі

# India pvi Note: Red Place mark shows the exact location of the property RECTOR Razz 9 SECTOR 4 SECTOR 3 सेक्टर 4 सेक्टर 3



#### Longitude Latitude: 19°5'32.3"N 73°1'39.6"E

Agami Digital O Marketing Services

Note: The Blue line shows the route to site distance from nearest Railway Station (Koparkhairane - 3.5 Km).



# Route Map of the property

# **Ready Reckoner Rate**

| 123 1 10                           | Department of Ma             | & Stamps               |             |                   | ो व मुद्रांक<br>विभाग<br><sup>गराष्ट्र</sup> शासन |                  |
|------------------------------------|------------------------------|------------------------|-------------|-------------------|------------------------------