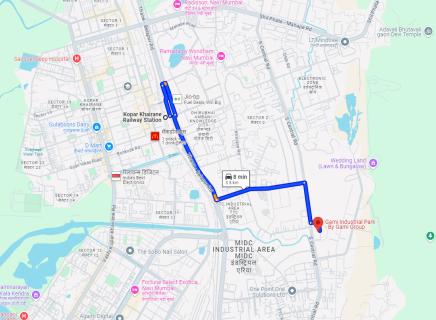

#### Longitude Latitude: 19°5'32.3"N 73°1'39.6"E

Agami Digital O Marketing Services

Note: The Blue line shows the route to site distance from nearest Railway Station (Koparkhairane - 3.5 Km).

# Route Map of the property