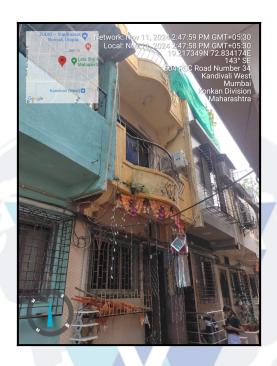

MSME Reg No: UDYAM-MH-18-0083617 An ISO 9001 : 2015 Certified Company CIN: U74120MH2010PTC207869



Vastukala Consultants (I) Pvt. Ltd.

# Valuation Report of the Immovable Property



Details of the property under consideration:

Name of Owner : Mrs. Ashwini Anil Chipkar

Residential Flat No. A-21, Ground Floor, **"Charkop (1) Good People Co-Op. Hsg. Soc. Ltd."**, Plot No. 604, RSC - 54, Sector 6, Village - Kandivali, Kandivali (West), Taluka - Borivali, District - Mumbai Suburban , PIN - 400 067, State - Maharashtra, Country - India.

#### Latitude Longitude : 19°13'1.9"N 72°50'3.6"E

## Intended User:

### State Bank of India SME Credit Centre Borivali (West)

SME Centre Borivali (15521) 101, 1st floor, Landmark Building, S. V. Road, Near Petrol Pump, Borivali (West), Mumbai – 400 092, State - Maharashtra, Country -India.



#### Our Pan India Presence at :

NandedP ThaneP AhmedaMumbaiNashikRajkotAurangabadPuneIndore

Ce at : Ahmedabad Opelhi NCR Rajkot Raipur

💡 Ja