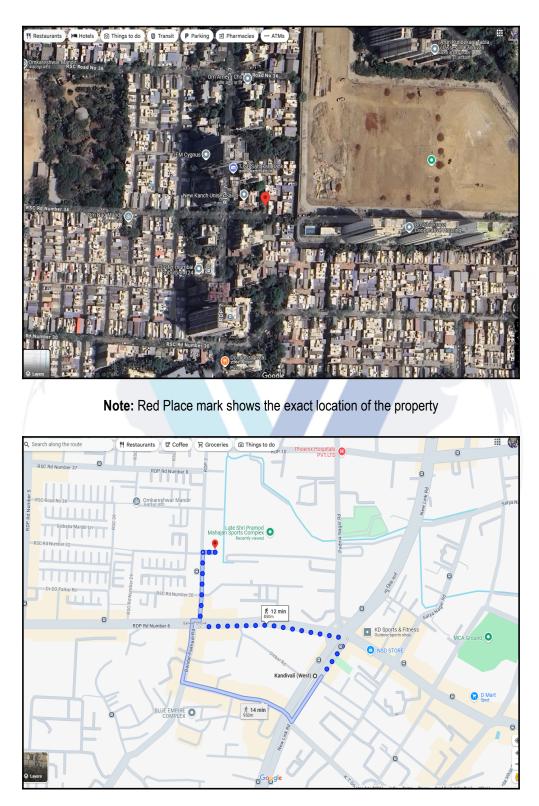

## Route Map of the property

#### Longitude Latitude: 19°13'1.9"N 72°50'3.6"E

Note: The Blue line shows the route to site distance from nearest Metro Station (Kandivali - 850 Mtrs.).