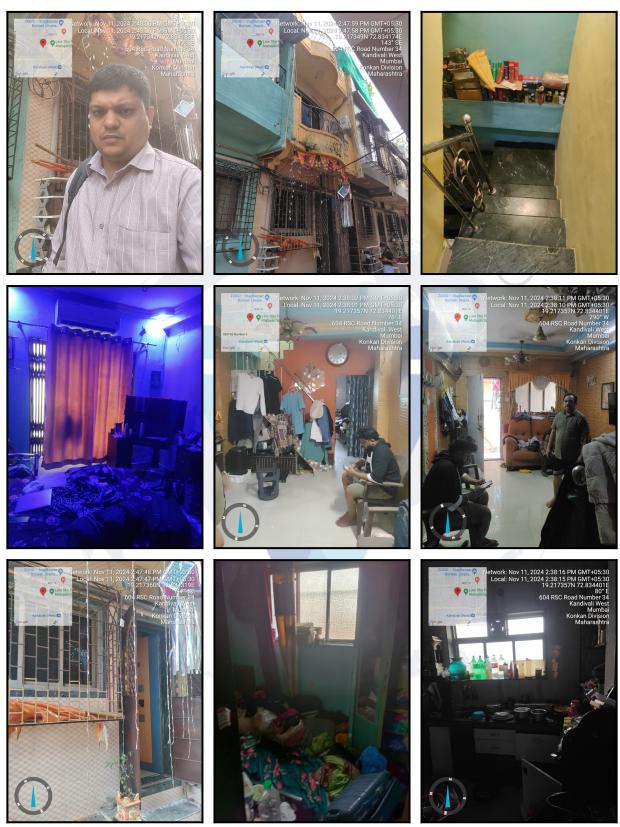

| 11,400/- (Expected rental income per month) |
| Any likely income it may generate                                                                                                                                                                                         | Rental Income                               |
| They income it may generate                                                                                                                                                                                               |                                             |





## **Actual Site Photographs**









## Route Map of the property



#### Longitude Latitude: 19°13'1.9"N 72°50'3.6"E

Note: The Blue line shows the route to site distance from nearest Metro Station (Kandivali - 850 Mtrs.).



## **Ready Reckoner Rate**

|                                                                                                                                                                                                    |                                                                                                                                                                                                                                                              |