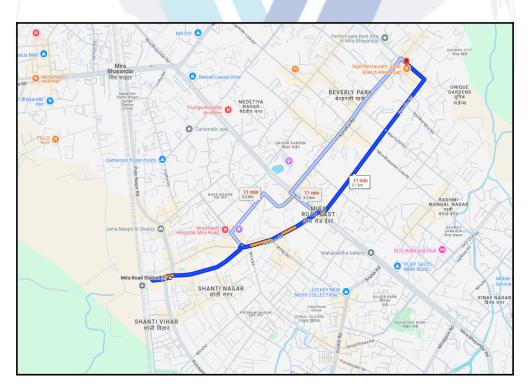

# Route Map of the property

Note: Red Place mark shows the exact location of the property

### Longitude Latitude: 19°17'43.8"N 72°52'33.0"E

Note: The Blue line shows the route to site distance from nearest Railway Station (Mira Road - 3.1 Km).