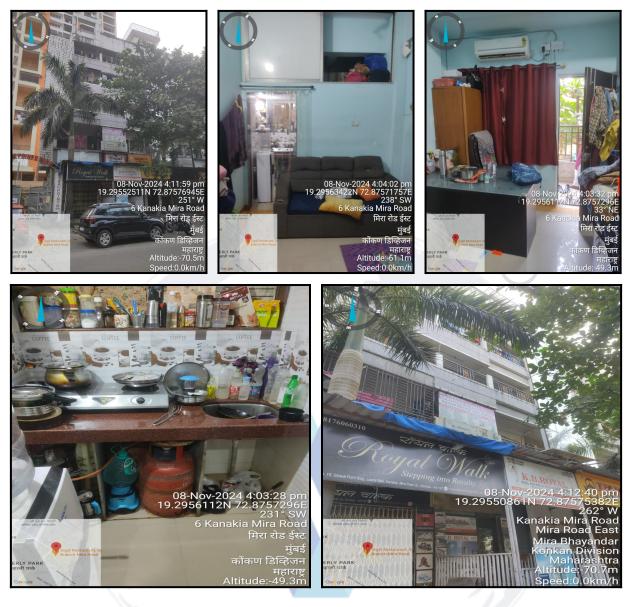

# **Actual Site Photographs**

## Building

The building under reference is having Ground + 4 Upper Floors. It is a R.C.C. Framed Structure with 9" thick external walls and 6" Thk. Brick Masonery walls. The external condition of building is Good. The building is used for Residential purpose. 1st Floor is having 8 Residential Flat. The building is having 1 lift.

### **Residential Flat:**

The Residential Flat under reference is situated on the 1<sup>st</sup> Floor The composition of Residential Flat is Living Room + Kitchen + Toilet. This Residential Flat is Vitrified Tile Flooring, Teak Wood Door frame with Solid flush door, Aluminium Sliding Windows with window grills, Concealed plumbing with C.P. fittings. Electrical wiring with concealed etc.