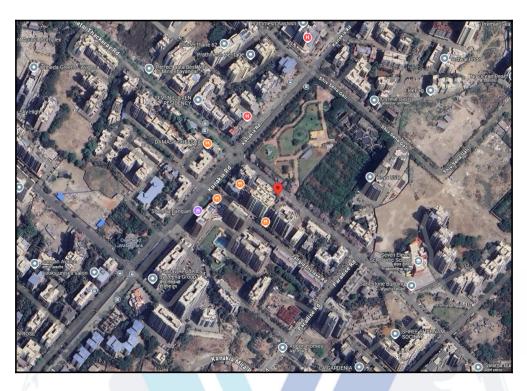

# Route Map of the property

Note: Red Place mark shows the exact location of the property

### Longitude Latitude: 19°17'43.8"N 72°52'33.0"E

Note: The Blue line shows the route to site distance from nearest Railway Station (Mira Road - 3.1 Km).