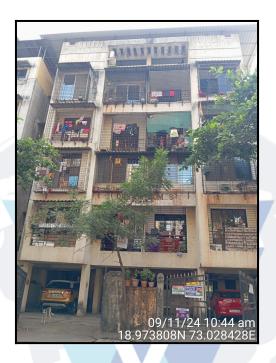

#### **Building**

The building under reference is having Stilt + 4 Upper Floors. It is a R.C.C. Framed Structure with 9" thick external walls and 6" Thk. Brick Masonery walls. The external condition of building is Good. The building is used for Residential purpose. 2nd Floor is having 4 Residential Flat. The building is having 1 lift.

# **Actual Site Photographs**