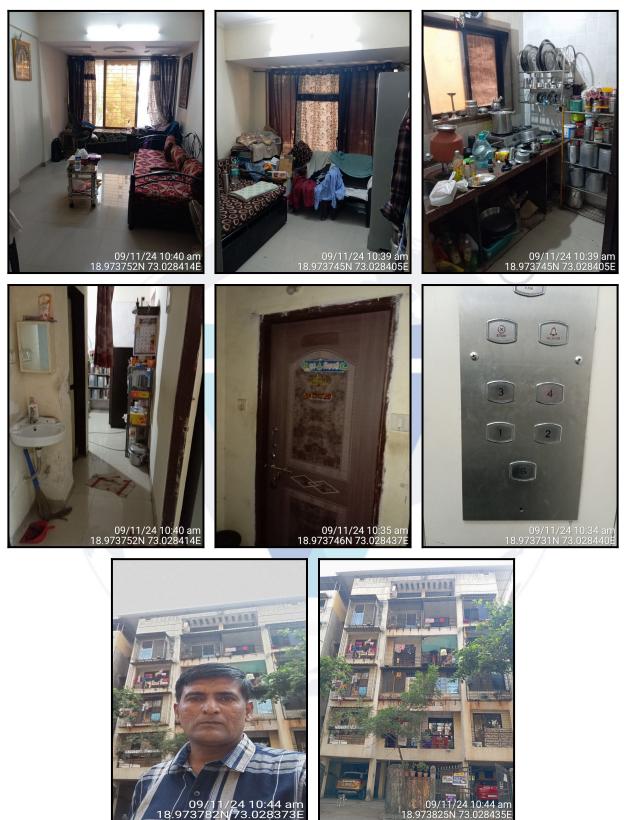

#### **Residential Flat:**

The Residential Flat under reference is situated on the 2<sup>nd</sup> Floor The composition of Residential Flat is 1 Bedroom + Living Room + Kitchen + Passage + Bathroom + WC. This Residential Flat is Vitrified Tile Flooring, Teak Wood Door frame with Solid flush door, Powder coated Aluminum sliding windows, Concealed plumbing with C.P. fittings. Electrical wiring with concealed etc.

# **Actual Site Photographs**