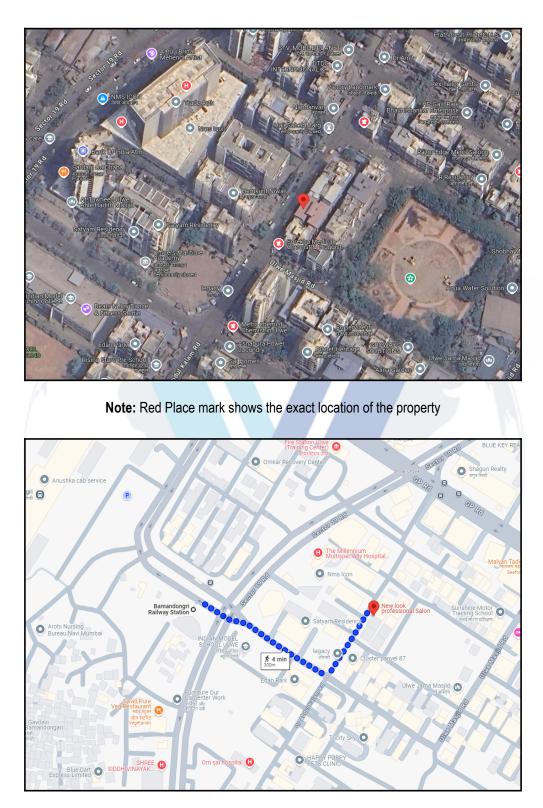

#### **Location**

The said building is located at bearing Plot No - 113 in Sector - 19, Village - Ulwe, Taluka - Panvel, District - Raigad, PIN Code - 410 206. The property falls in Residential Zone. It is at a traveling distance 300M from Bamandongri Railway Station.

# Route Map of the property

#### Longitude Latitude: 18°58'25.4"N 73°1'42.8"E

Note: The Blue line shows the route to site distance from nearest Railway Station (Bamandongri - 300M).