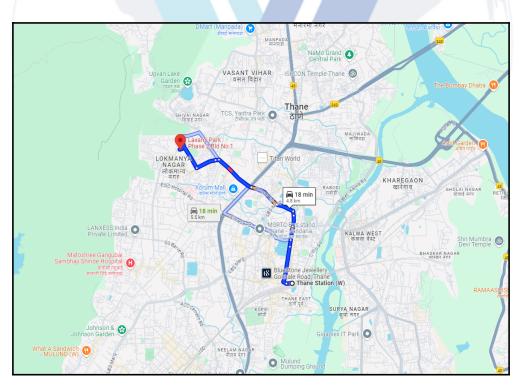

#### Latitude Longitude : 19°12'40.4"N 72°57'16.4"E

#### Our Pan India Presence at :

NandedImage: TheoremMumbaiNashikAurangabadPune

e QAhmec ik QRajkot Indore

♀Ahmedabad
 ♀ Delhi NCR
 ♀ Rajkot
 ♀ Raipur

💡 Jaipur

**Regd. Office** 

B1-001, U/B Floor, BOOMERANG, Chandivali Farm Road, Powai, Andheri East, **Mumbai**: 400072, (M.S), India +91 2247495919 mumbai@vastukala.co.in www.vastukala.co.in