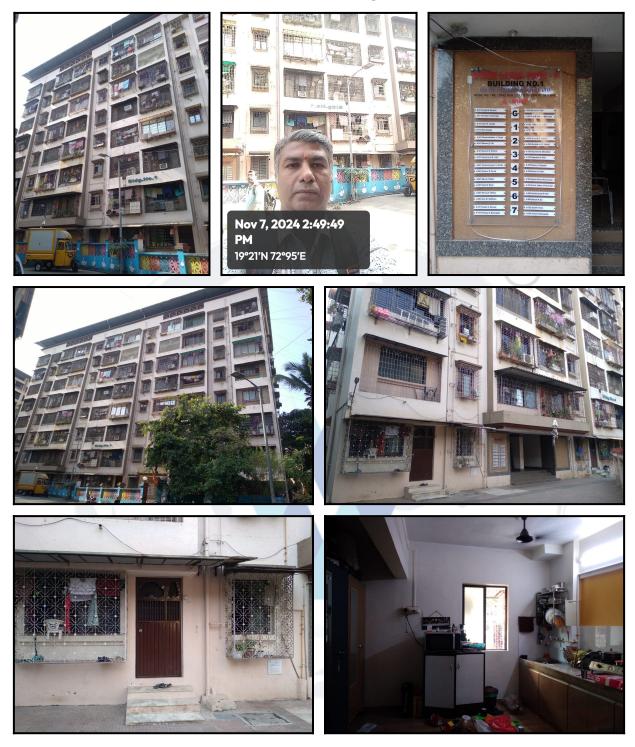

# Valuation Report of the Immovable Property

Details of the property under consideration:

Name of Owner : Mr. Sanjay Dattaram Salgaonkar

Residential Flat No. 04, Ground Floor, Building No 1, Type B, Wing - A, **"Shree Laxmi Park - II"**, Lokmanya Nagar, Village - Majiwade, Taluka - Thane, District - Thane, Thane (West), PIN Code -400 606, State - Maharashtra, India.

## VALUATION OPINION REPORT

This is to certify that the property bearing Residential Flat No. 04, Ground Floor, Building No 1, Type B, Wing - A, "Shree Laxmi Park - II", Lokmanya Nagar, Village - Majiwade, Taluka - Thane, District - Thane, Thane (West), PIN Code - 400 606, State - Maharashtra, India belongs to Mr. Sanjay Dattaram Salgaonkar.

#### VALUATION REPORT (IN RESPECT OF FLAT)

|    | Gener                | al                                                                                                                                                             |     |                                                                                                                                                                                                                                                                                                                                                                                    |
|----|----------------------|----------------------------------------------------------------------------------------------------------------------------------------------------------------|-----|------------------------------------------------------------------------------------------------------------------------------------------------------------------------------------------------------------------------------------------------------------------------------------------------------------------------------------------------------------------------------------|
| 1  | Purpos               | se for which the valuation is made                                                                                                                             | :   | To assess Fair Market Value of the property for Housing Loan Purpose.                                                                                                                                                                                                                                                                                                              |
| 2  | a)                   | Date of inspection                                                                                                                                             | :   | 07.11.2024                                                                                                                                                                                                                                                                                                                                                                         |
|    | b)                   | Date of which the valuation is made                                                                                                                            | :   | 12.11.2024                                                                                                                                                                                                                                                                                                                                                                         |
| 3  | List of<br>I)<br>II) | documents produced for perusal:<br>Copy of Memorandum of Understanding<br>Plato(The Vendor) And Mr. Sanjay Dattara<br>Copy of Possession Letter Dated 06.11.19 | m S |                                                                                                                                                                                                                                                                                                                                                                                    |
| 4  | with P               | of the owner(s) and his / their address (es)<br>hone no. (details of share of each owner in<br>if joint ownership)                                             |     | Mr. Sanjay Dattaram Salgaonkar<br>Residential Flat No. 04, Ground Floor, Building No 1, Type B,<br>Wing - A, "Shree Laxmi Park - II", Lokmanya Nagar, Village<br>- Majiwade, Taluka - Thane, District - Thane, Thane (West),<br>PIN Code - 400 606, State - Maharashtra, India.<br><u>Contact Person :</u><br>Mrs. Vinita Lobo (Seller)<br>Mobile No. 9619032714<br>sole ownership |
| 5  |                      | escription of the property (Including hold / freehold etc.)                                                                                                    |     | The property is a Residential Flat located on Ground Floor.<br>The composition of Residential Flat is Living Room + Kitchen<br>+ Bathroom + WC. (1 RK) The property is at 4.8 Km distance<br>from Thane Railway Station.                                                                                                                                                           |
| 6  | Locatio              | on of property                                                                                                                                                 |     |                                                                                                                                                                                                                                                                                                                                                                                    |
| a) | Plot N               | o. / Survey No.                                                                                                                                                | :   | New Survey No - 221/(Part), 222, 223/8(Part), 243/4(Part), 243/7(Part), 243/8(Part), 244/(Part) & 245/(Part)                                                                                                                                                                                                                                                                       |
| b) | Door N               | ۱o.                                                                                                                                                            | :   | Residential Flat No. 04                                                                                                                                                                                                                                                                                                                                                            |
| c) | C.T.S.               | No. / Village                                                                                                                                                  | :   | Village - Majiwade                                                                                                                                                                                                                                                                                                                                                                 |
| d) | Ward /               | ′ Taluka                                                                                                                                                       | :   | Taluka - Thane                                                                                                                                                                                                                                                                                                                                                                     |
| e) | Manda                | al / District                                                                                                                                                  | :   | District - Thane                                                                                                                                                                                                                                                                                                                                                                   |

An ISO 9001 : 2015 Certified Company

| Apartment       Carpet Area in Sq. Ft. = 320.00         14.1       Latitude, Longitude & Co-ordinates of Flat       19°12'40.4"N 72°57'16.4"E         15       Extent of the site considered for Valuation (least of 13A& 13B)       19°12'40.4"N 72°57'16.4"E         16       Whether occupied by the owner / tenant? If occupied by tenant since how long? Rent received per month.       Seller Occupied         11       APARTMENT BUILDING       Seller Occupied         12.       Location       Residential         2.       Location       Seller Occupied         3.       Block No.       Seller Occupied         4.       Ward No.       Seller Occupied Corporation         Village / Municipality / Corporation       Village - Majiwade, Thane Municipal Corporation         Door No., Street or Road (Pin Code)       Residential Flat No. 04, Ground Floor, Building No 1, Type B, Wing - A, "Shree Laxmi Park - II", Lokmanya Nagar, Village                                                                                                                                                                                                                                                                                                                                                                                                                                                                                                                                                                                                                                                                                                                                                                                                                                                                                                                                                                                                                                                                                                                        | 14   | Extent of the site                         | : | Carpet Area in Sq. Ft. = 335.00                                                                                                                                                                                                                      |
|---------------------------------------------------------------------------------------------------------------------------------------------------------------------------------------------------------------------------------------------------------------------------------------------------------------------------------------------------------------------------------------------------------------------------------------------------------------------------------------------------------------------------------------------------------------------------------------------------------------------------------------------------------------------------------------------------------------------------------------------------------------------------------------------------------------------------------------------------------------------------------------------------------------------------------------------------------------------------------------------------------------------------------------------------------------------------------------------------------------------------------------------------------------------------------------------------------------------------------------------------------------------------------------------------------------------------------------------------------------------------------------------------------------------------------------------------------------------------------------------------------------------------------------------------------------------------------------------------------------------------------------------------------------------------------------------------------------------------------------------------------------------------------------------------------------------------------------------------------------------------------------------------------------------------------------------------------------------------------------------------------------------------------------------------------------------------------------|------|--------------------------------------------|---|------------------------------------------------------------------------------------------------------------------------------------------------------------------------------------------------------------------------------------------------------|
| (Area As Per Memorandum of Understanding)         Built Up Area in Sq. FL = 384.00<br>(Carpet Area * 20%)         14.1       Latitude, Longitude & Co-ordinates of Flat       I 9°1240 4"N 72°5716.4"E         15       Extent of the site considered for Valuation (least<br>of 13A& 13B)       I 9°1240 4"N 72°5716.4"E         16       Whether occupied by the owner / tenant? If<br>occupied by tenant since how long? Rent<br>received per month.       Seller Occupied         1.       Nature of the Apartment       Residential         2.       Location       I         3.       Deck No.       I         Village / Municipality / Corporation       I       Residential Flat No.04, Ground Floor, Building No 1, Type B,<br>Wing - A, "Shree Laxmi Park - II", Lokmanya Nagar, Village<br>- Majiwade, Tahane, Municipal Corporation         3.       Decription of the locality Residential /<br>Commercial / Mixed       I       Residential         4.       Year of Construction       I       Residential         5.       Number of Floors       I       Residential         6.       Type of Structure       I       Residential         7.       Number of Floors       I       I 998 (As per Possession Letter)         5.       Ground Floor Structure       I       Residential         7.       Number of Structure       I RC-C. Framed Structure       I R                                                                                                                                                                                                                                                                                                                                                                                                                                                                                                                                                                                                                                                                                                   |      |                                            |   | (Area as per Site measurement)                                                                                                                                                                                                                       |
| Image: A construction of Flat       (Carpet Area + 20%)         14.1       Latitude, Longitude & Co-ordinates of Flat       : 19° 1240.4"N 72°57'16.4"E         15       Extent of the site considered for Valuation (least of 13A& 13B)       : Carpet Area in Sq. Ft. = 320.00 (Area As Per Agreement For Sale)         16       Whether occupied by the owner / tenant? If occupied by tenant since how long? Rent received per month.       : Seller Occupied         11       APARTMENT BUILDING       : Residential         2.       Location       : Residential         3.       Data of the Apartment       : Residential         4.       Vard No.       : -         4.       Vard No.       : -         5.       Block No.       : -         6.       Village / Municipality / Corporation       : -         7.       Ward No.       : -         8.       Door No., Street or Road (Pin Code)       : Wing - A. "Stree Laxmi Park - II", Lokmanya Nagar, Village - Majiwade, Taluka - Thane, Uhane, District - Thane, Thane (West), PIN Code - 400 606, State - Maharashtra, India         3.       Description of the locality Residential / Commercial / Mixed       : 1998 (As per Possession Letter)         5.       Number of Floors       : Ground + 7 Upper Floors         6.       Type of Structure       : R.C.C. Framed Structure         7.                                                                                                                                                                                                                                                                                                                                                                                                                                                                                                                                                                                                                                                                                                                   |      |                                            |   |                                                                                                                                                                                                                                                      |
| 15       Extend the site considered for Valuation (least of 13A& 13B)       :       Carpet Area in Sq. Ft. = 320.00 (Area As Per Agreement For Sale)         16       Whether occupied by the owner / tenant? If occupied by tenant since how long? Rent received per month.       :       Seller Occupied         11       APARTMENT BUILDING       :       Seller Occupied         1.       Nature of the Apartment       :       Residential         2.       Location       :       -         1.       Nature of the Apartment       :       Residential         2.       Location       :       -         1.       Nature of the opartment       :       -         1.       Nature of the Apartment       :       Residential         2.       Location       :       -         3.       Deck No.       :       -         Village / Municipality / Corporation       :       Village - Majiwade, Taluka - Thane, District - Thane, Waary Nilagar, Village - Majiwade, Taluka - Thane, Other apart, UN (West), PIN Code - 400 606, State - Maharashtra, India         3.       Description of the locality Residential / Commercial / Mixed       :       Residential         4.       Year of Construction       :       1998 (As per Possession Letter)       5.         5.       Number of Floors                                                                                                                                                                                                                                                                                                                                                                                                                                                                                                                                                                                                                                                                                                                                                                              |      |                                            |   |                                                                                                                                                                                                                                                      |
| of 13A& 13B)       (Area As Per Agreement For Sale)         16       Whether occupied by the owner / tenant? If occupied by tenant since how long? Rent received per month.       Seller Occupied         11       APARTMENT BUILDING       Residential         2       Location       Residential         2       Location       Image: Cr.S. No.         3       Block No.       Image: Corporation         Ward No.       Image: Village / Municipality / Corporation       Village - Majiwade, Thane, Municipal Corporation         Door No., Street or Road (Pin Code)       Residential Flat No. 04, Ground Floor, Building No 1, Type B, Wing - A, "Shree Laxmi Park - ITane, Thane, Thane, Managar, Village - Majiwade, Taluka - Thane, District - Thane, Thane, Managar, Village - Majiwade, Taluka - Thane, District - Thane, Thane (West), PIN Code - 400 606, State - Maharashtra, India         3.       Description of the locality Residential / Commercial / Mixed       Image: Residential Flat No. 04, Ground Floor, Building No 1, Type B, Wing - A, "Shree Laxmi Park - ITane, Thane, Masary Nillage - Majiwade, Taluka - Thane, District - Thane, Thane (West), PIN Code - 400 606, State - Maharashtra, India         3.       Description of the locality Residential / Commercial / Mixed       Image: Residential Flat No. 04, Ground Floor, Building No 1, Type B, Wing - A, "Shree Laxmi Park - ITane, District - Thane, Thane, Thane, Thane (West), PIN Code - 400 606, State - Maharashtra, India         4.       Year of Construction       Image: Residential Commercial / Mixed <tr< td=""><td>14.1</td><td>Latitude, Longitude &amp; Co-ordinates of Flat</td><td>:</td><td>19°12'40.4"N 72°57'16.4"E</td></tr<>                                                                                                                                                                                                                                                                                                                                    | 14.1 | Latitude, Longitude & Co-ordinates of Flat | : | 19°12'40.4"N 72°57'16.4"E                                                                                                                                                                                                                            |
| occupied by tenant since how long? Rent received per month.       Image: Comparison of the Apartment in the second | 15   |                                            | : |                                                                                                                                                                                                                                                      |
| 1.       Nature of the Apartment       :       Residential         2.       Location       :                                                                                                                                                                                                                                                                                                                                                                                                                                                                                                                                                                                                                                                                                                                                                                                                                                                                                                                                                                                                                                                                                                                                                                                                                                                                                                                                                                                                                                                                                                                                                                                                                                                                                                                                                                                                                                                                                                                                                                                          | 16   | occupied by tenant since how long? Rent    |   | Seller Occupied                                                                                                                                                                                                                                      |
| 2.       Location       Image: Second         | 11   | APARTMENT BUILDING                         |   |                                                                                                                                                                                                                                                      |
| C.T.S. No.       :         Block No.       :         Ward No.       :         Village / Municipality / Corporation       :         Village / Municipality / Corporation       :         Door No., Street or Road (Pin Code)       :         Residential Flat No. 04, Ground Floor, Building No 1, Type B, Wing - A, "Shree Laxmi Park - II", Lokmanya Nagar, Village - Majiwade, Taluka - Thane, District - Thane, Thane (West), PIN Code - 400 606, State - Maharashtra, India         3.       Description of the locality Residential / Commercial / Mixed       :         4.       Year of Construction       :         5.       Number of Floors       :         6.       Type of Structure       :         7.       Number of Dovelling units in the building       :         8.       Quality of Construction       :         9.       Appearance of the Building       :         10.       Maintenance of the Building       :         11.       Facilities Available       :         Lift       :       1Lift                                                                                                                                                                                                                                                                                                                                                                                                                                                                                                                                                                                                                                                                                                                                                                                                                                                                                                                                                                                                                                                                | 1.   | Nature of the Apartment                    | : | Residential                                                                                                                                                                                                                                          |
| Block No.       :       -         Ward No.       :       -         Village / Municipality / Corporation       :       :         Village / Municipality / Corporation       :       Village - Majiwade,<br>Thane Municipal Corporation         Door No., Street or Road (Pin Code)       :       Residential Flat No. 04, Ground Floor, Building No 1, Type B,<br>Wing - A, "Shree Laxmi Park - II", Lokmanya Nagar, Village<br>- Majiwade, Taluka - Thane, District - Thane, Thane (West),<br>PIN Code - 400 606, State - Maharashtra, India         3.       Description of the locality Residential /<br>Commercial / Mixed       :       Residential         4.       Year of Construction       :       1998 (As per Possession Letter)         5.       Number of Floors       :       Ground + 7 Upper Floors         6.       Type of Structure       :       Rc.C. Framed Structure         7.       Number of Dwelling units in the building       :       Good         8.       Quality of Construction       :       Good         9.       Appearance of the Building       :       Good         10.       Maintenance of the Building       :       Good         11.       Facilities Available       :       1Lift                                                                                                                                                                                                                                                                                                                                                                                                                                                                                                                                                                                                                                                                                                                                                                                                                                                       | 2.   | Location                                   |   |                                                                                                                                                                                                                                                      |
| Ward No.       :       -         Village / Municipality / Corporation       :       Village - Majiwade,<br>Thane Municipal Corporation         Door No., Street or Road (Pin Code)       :       Residential Flat No. 04, Ground Floor, Building No 1, Type B,<br>Wing - A, "Shree Laxmi Park - II", Lokmanya Nagar, Village<br>- Majiwade, Taluka - Thane, District - Thane, Thane (West),<br>PIN Code - 400 606, State - Maharashtra, India         3.       Description of the locality Residential /<br>Commercial / Mixed       :       Residential         4.       Year of Construction       :       1998 (As per Possession Letter)         5.       Number of Floors       :       Ground + 7 Upper Floors         6.       Type of Structure       :       R.C.C. Framed Structure         7.       Number of Dwelling units in the building       :       Ground Floor is having 4 Flats         8.       Quality of Construction       :       Good         9.       Appearance of the Building       :       Good         10.       Maintenance of the Building       :       Good         11.       Facilities Available       :       1Lift                                                                                                                                                                                                                                                                                                                                                                                                                                                                                                                                                                                                                                                                                                                                                                                                                                                                                                                           |      | C.T.S. No.                                 | : |                                                                                                                                                                                                                                                      |
| Village / Municipality / Corporation       Village - Majiwade,<br>Thane Municipal Corporation         Door No., Street or Road (Pin Code)       :       Residential Flat No. 04, Ground Floor, Building No 1, Type B,<br>Wing - A, "Shree Laxmi Park - II", Lokmanya Nagar, Village<br>- Majiwade, Taluka - Thane, District - Thane, Thane (West),<br>PIN Code - 400 606, State - Maharashtra, India         3.       Description of the locality Residential /<br>Commercial / Mixed       :       Residential         4.       Year of Construction       :       1998 (As per Possession Letter)         5.       Number of Floors       :       Ground + 7 Upper Floors         6.       Type of Structure       :       Rc.C. Framed Structure         7.       Number of Dwelling units in the building       :       Good         9.       Appearance of the Building       :       Good         10.       Maintenance of the Building       :       Good         11.       Facilities Available       i       Lift                                                                                                                                                                                                                                                                                                                                                                                                                                                                                                                                                                                                                                                                                                                                                                                                                                                                                                                                                                                                                                                            |      | Block No.                                  |   | -                                                                                                                                                                                                                                                    |
| Image: Street of Road (Pin Code)       Thane Municipal Corporation         Door No., Street or Road (Pin Code)       Residential Flat No. 04, Ground Floor, Building No 1, Type B, Wing - A, "Shree Laxmi Park - II", Lokmanya Nagar, Village - Majiwade, Taluka - Thane, District - Thane, Thane (West), PIN Code - 400 606, State - Maharashtra, India         Description of the locality Residential / Commercial / Mixed       Residential         Year of Construction       1998 (As per Possession Letter)         Number of Floors       Ground + 7 Upper Floors         Residential yof Construction       Rec.C. Framed Structure         Number of Dwelling units in the building       Ground Floor is having 4 Flats         Quality of Construction       Good         Appearance of the Building       Good         Maintenance of the Building       Good         Internance of the Building       Internance         Internance       Inter                                                                                                                                                                                                                                                                                                                                                                                                                                                                                                                                                                                                                                                                                         |      | Ward No.                                   | : | -                                                                                                                                                                                                                                                    |
| Wing - A, "Shree Laxmi Park - II", Lokmanya Nagar, Village - Majiwade, Taluka - Thane, District - Thane, Thane (West), PIN Code - 400 606, State - Maharashtra, India         3.       Description of the locality Residential / Commercial / Mixed       :       Residential         4.       Year of Construction       :       1998 (As per Possession Letter)         5.       Number of Floors       :       Ground + 7 Upper Floors         6.       Type of Structure       :       R.C.C. Framed Structure         7.       Number of Dwelling units in the building       :       Ground Floor is having 4 Flats         8.       Quality of Construction       :       Good         9.       Appearance of the Building       :       Good         11.       Facilities Available       :       Good         11.       Facilities Available       :       ILift                                                                                                                                                                                                                                                                                                                                                                                                                                                                                                                                                                                                                                                                                                                                                                                                                                                                                                                                                                                                                                                                                                                                                                                                             |      | Village / Municipality / Corporation       |   |                                                                                                                                                                                                                                                      |
| Commercial / MixedImage: Commercial / Mixed4.Year of Construction:1998 (As per Possession Letter)5.Number of Floors:Ground + 7 Upper Floors6.Type of Structure:R.C.C. Framed Structure7.Number of Dwelling units in the building:Ground Floor is having 4 Flats8.Quality of Construction:Good9.Appearance of the Building:Good10.Maintenance of the Building:Good11.Facilities Available:Lift12.Lift:1Lift                                                                                                                                                                                                                                                                                                                                                                                                                                                                                                                                                                                                                                                                                                                                                                                                                                                                                                                                                                                                                                                                                                                                                                                                                                                                                                                                                                                                                                                                                                                                                                                                                                                                            |      | Door No., Street or Road (Pin Code)        |   | Residential Flat No. 04, Ground Floor, Building No 1, Type B,<br>Wing - A, <b>"Shree Laxmi Park - II"</b> , Lokmanya Nagar, Village<br>- Majiwade, Taluka - Thane, District - Thane, Thane (West),<br>PIN Code - 400 606, State - Maharashtra, India |
| 5.       Number of Floors       :       Ground + 7 Upper Floors         6.       Type of Structure       :       R.C.C. Framed Structure         7.       Number of Dwelling units in the building       :       Ground Floor is having 4 Flats         8.       Quality of Construction       :       Good         9.       Appearance of the Building       :       Good         10.       Maintenance of the Building       :       Good         11.       Facilities Available       :       Init         Lift       :       1Lift                                                                                                                                                                                                                                                                                                                                                                                                                                                                                                                                                                                                                                                                                                                                                                                                                                                                                                                                                                                                                                                                                                                                                                                                                                                                                                                                                                                                                                                                                                                                                | 3.   |                                            | : | Residential                                                                                                                                                                                                                                          |
| 6.Type of Structure:R.C.C. Framed Structure7.Number of Dwelling units in the building:Ground Floor is having 4 Flats8.Quality of Construction:Good9.Appearance of the Building:Good10.Maintenance of the Building:Good11.Facilities Available:Lift4.4.4.                                                                                                                                                                                                                                                                                                                                                                                                                                                                                                                                                                                                                                                                                                                                                                                                                                                                                                                                                                                                                                                                                                                                                                                                                                                                                                                                                                                                                                                                                                                                                                                                                                                                                                                                                                                                                              | 4.   | Year of Construction                       | : | 1998 (As per Possession Letter)                                                                                                                                                                                                                      |
| 7.       Number of Dwelling units in the building       :       Ground Floor is having 4 Flats         8.       Quality of Construction       :       Good         9.       Appearance of the Building       :       Good         10.       Maintenance of the Building       :       Good         11.       Facilities Available       :       Intervention         11.       Lift       :       1Lift                                                                                                                                                                                                                                                                                                                                                                                                                                                                                                                                                                                                                                                                                                                                                                                                                                                                                                                                                                                                                                                                                                                                                                                                                                                                                                                                                                                                                                                                                                                                                                                                                                                                               | 5.   | Number of Floors                           | : | Ground + 7 Upper Floors                                                                                                                                                                                                                              |
| 8.       Quality of Construction       :       Good         9.       Appearance of the Building       :       Good         10.       Maintenance of the Building       :       Good         11.       Facilities Available       :       Lift                                                                                                                                                                                                                                                                                                                                                                                                                                                                                                                                                                                                                                                                                                                                                                                                                                                                                                                                                                                                                                                                                                                                                                                                                                                                                                                                                                                                                                                                                                                                                                                                                                                                                                                                                                                                                                         | 6.   | Type of Structure                          |   | R.C.C. Framed Structure                                                                                                                                                                                                                              |
| 9.     Appearance of the Building     :     Good       10.     Maintenance of the Building     :     Good       11.     Facilities Available     :     Image: Constraint of the Constrationt of the Constraint of the Constraint of the Constraint of th                                                                                                      | 7.   | Number of Dwelling units in the building   | : | Ground Floor is having 4 Flats                                                                                                                                                                                                                       |
| 10.     Maintenance of the Building     :     Good       11.     Facilities Available     :     Image: Lift       Lift     :     1Lift                                                                                                                                                                                                                                                                                                                                                                                                                                                                                                                                                                                                                                                                                                                                                                                                                                                                                                                                                                                                                                                                                                                                                                                                                                                                                                                                                                                                                                                                                                                                                                                                                                                                                                                                                                                                                                                                                                                                                | 8.   | Quality of Construction                    | : | Good                                                                                                                                                                                                                                                 |
| 11.     Facilities Available       Lift     :                                                                                                                                                                                                                                                                                                                                                                                                                                                                                                                                                                                                                                                                                                                                                                                                                                                                                                                                                                                                                                                                                                                                                                                                                                                                                                                                                                                                                                                                                                                                                                                                                                                                                                                                                                                                                                                                                                                                                                                                                                         | 9.   | Appearance of the Building                 | : | Good                                                                                                                                                                                                                                                 |
| Lift : 1Lift                                                                                                                                                                                                                                                                                                                                                                                                                                                                                                                                                                                                                                                                                                                                                                                                                                                                                                                                                                                                                                                                                                                                                                                                                                                                                                                                                                                                                                                                                                                                                                                                                                                                                                                                                                                                                                                                                                                                                                                                                                                                          | 10.  | Maintenance of the Building                | : | Good                                                                                                                                                                                                                                                 |
|                                                                                                                                                                                                                                                                                                                                                                                                                                                                                                                                                                                                                                                                                                                                                                                                                                                                                                                                                                                                                                                                                                                                                                                                                                                                                                                                                                                                                                                                                                                                                                                                                                                                                                                                                                                                                                                                                                                                                                                                                                                                                       | 11.  | Facilities Available                       |   |                                                                                                                                                                                                                                                      |
| Protected Water Supply : Municipal Water Supply                                                                                                                                                                                                                                                                                                                                                                                                                                                                                                                                                                                                                                                                                                                                                                                                                                                                                                                                                                                                                                                                                                                                                                                                                                                                                                                                                                                                                                                                                                                                                                                                                                                                                                                                                                                                                                                                                                                                                                                                                                       |      | Lift                                       | : | 1Lift                                                                                                                                                                                                                                                |
|                                                                                                                                                                                                                                                                                                                                                                                                                                                                                                                                                                                                                                                                                                                                                                                                                                                                                                                                                                                                                                                                                                                                                                                                                                                                                                                                                                                                                                                                                                                                                                                                                                                                                                                                                                                                                                                                                                                                                                                                                                                                                       |      | Protected Water Supply                     | : | Municipal Water Supply                                                                                                                                                                                                                               |