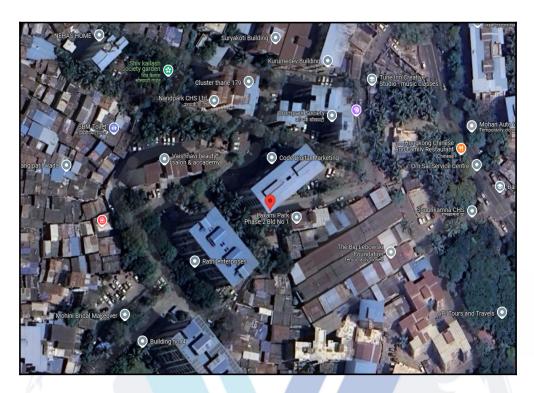

# Valuation Report of the Immovable Property

Details of the property under consideration:

Name of Owner : Mr. Sanjay Dattaram Salgaonkar

Residential Flat No. 04, Ground Floor, Building No 1, Type B, Wing - A, **"Shree Laxmi Park - II"**, Lokmanya Nagar, Village - Majiwade, Taluka - Thane, District - Thane, Thane (West), PIN Code -400 606, State - Maharashtra, India.

#### Latitude Longitude : 19°12'40.4"N 72°57'16.4"E

| Boundaries | : | Building         | Flat           |
|------------|---|------------------|----------------|
| North      |   | Nandpark CHS Ltd | Lift           |
| South      | : | Internal Road    | Staircase      |
| East       |   | Internal Road    | Flat No. 1 & 2 |
| West       |   | Jagdale Niwas    | Flat No. 3     |