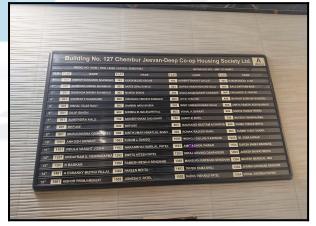

## Details of the property under consideration:

Name of Owner: Mr. Rupesh Bhimji Makwana

Residential Flat No. 1104, 11<sup>th</sup> Floor, Building No 127, Wing - A, **"Chembur Jeevan Deep Co-op. Hsg. Soc. Ltd."**, Tilak Nagar , Village - Chembur, Municipality Ward No. M/E Ward, Chembur, Taluka - Kurla, District - Mumbai Suburban District, Mumbai, PIN code - 400 089, State - Maharashtra, India.

## **VALUATION OPINION REPORT**

This is to certify that the property bearing Residential Flat No. 1104, 11<sup>th</sup> Floor, Building No 127, Wing - A, **"Chembur Jeevan Deep Co-op. Hsg. Soc. Ltd."**, Tilak Nagar , Village - Chembur, Municipality Ward No. M/E Ward, Chembur, Taluka - Kurla, District - Mumbai Suburban District, Mumbai, PIN code - 400 089, State - Maharashtra, India belongs to **Mr. Rupesh Bhimji Makwana**.