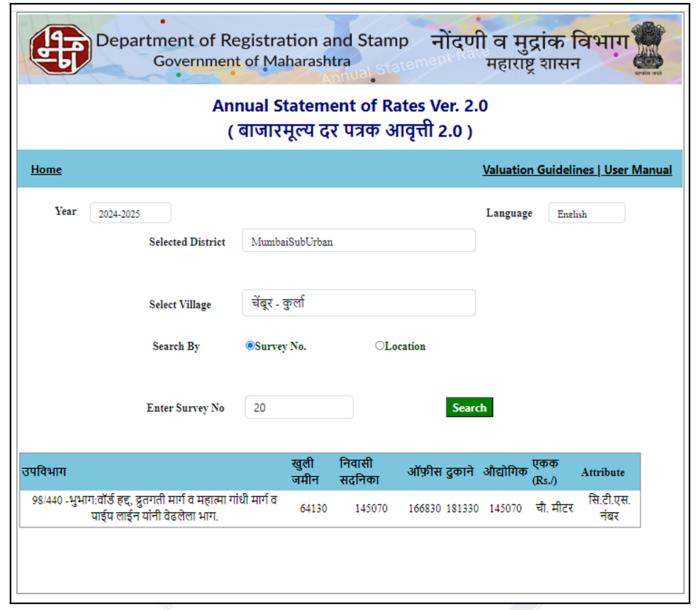

| a) | Plot No. / Survey No.                                                                                                                                     | :  | New Survey No - 14 (Part)                                                                                                                                                                                                                                                                                           |                           |  |
|----|-----------------------------------------------------------------------------------------------------------------------------------------------------------|----|---------------------------------------------------------------------------------------------------------------------------------------------------------------------------------------------------------------------------------------------------------------------------------------------------------------------|---------------------------|--|
| b) | Door No.                                                                                                                                                  | :  | Residential Flat No. 1104                                                                                                                                                                                                                                                                                           |                           |  |
| c) | C.T.S. No. / Village                                                                                                                                      | :  | CTS No - 20 (Part), Village - Chembur                                                                                                                                                                                                                                                                               |                           |  |
| d) | Ward / Taluka                                                                                                                                             |    | Municipality Ward No - M/E Wa<br>Taluka - Kurla                                                                                                                                                                                                                                                                     | ard                       |  |
| e) | Mandal / District                                                                                                                                         | :  | District - Mumbai Suburban Dis                                                                                                                                                                                                                                                                                      | strict                    |  |
| f) | Date of issue and validity of layout of approved map / plan                                                                                               | :  | Approved Building Plan Docum<br>AM / E Dated 17.04.2016 & CH<br>W/337(New) Dated 05.09.2014                                                                                                                                                                                                                         | IE / ES/0978 / BPES / M / |  |
| g) | Approved map / plan issuing authority                                                                                                                     | :  | Corporation of Greater Mumba                                                                                                                                                                                                                                                                                        |                           |  |
| h) | Whether genuineness or authenticity of approved map/ plan is verified                                                                                     | jį | Yes - Construction as per appro                                                                                                                                                                                                                                                                                     | oved plan                 |  |
| i) | Any other comments by our empanelled valuers on authentic of approved plan                                                                                | :  | N.A                                                                                                                                                                                                                                                                                                                 | (TM)                      |  |
| 7  | Postal address of the property                                                                                                                            | :  | Residential Flat No. 1104, 11 <sup>th</sup> Floor, Building No 127, Wing A, <b>"Chembur Jeevan Deep Co-op. Hsg. Soc. Ltd."</b> , Tila Nagar, Village - Chembur, Municipality Ward No. M/E Ward Chembur, Taluka - Kurla, District - Mumbai Suburban District Mumbai, PIN code - 400 089, State - Maharashtra, India. |                           |  |
| 8  | City / Town                                                                                                                                               |    | City - Mumbai                                                                                                                                                                                                                                                                                                       |                           |  |
|    | Residential area                                                                                                                                          | v  | Yes                                                                                                                                                                                                                                                                                                                 |                           |  |
|    | Commercial area                                                                                                                                           |    | No                                                                                                                                                                                                                                                                                                                  |                           |  |
|    | Industrial area                                                                                                                                           |    | No                                                                                                                                                                                                                                                                                                                  |                           |  |
| 9  | Classification of the area                                                                                                                                |    |                                                                                                                                                                                                                                                                                                                     |                           |  |
|    | i) High / Middle / Poor                                                                                                                                   |    | Middle Class                                                                                                                                                                                                                                                                                                        |                           |  |
|    | ii) Urban / Semi Urban / Rura                                                                                                                             |    | Urban                                                                                                                                                                                                                                                                                                               |                           |  |
| 10 | Coming under Corporation limit / Village Panchayat / Municipality                                                                                         | •  | Village - Chembur<br>Municipal Corporation of Great                                                                                                                                                                                                                                                                 | er Mumbai (MCGM)          |  |
| 11 | Whether covered under any State / Central Govt. enactments (e.g., Urban Land Ceiling Act) or notified under agency area/ scheduled area / cantonment area |    | No                                                                                                                                                                                                                                                                                                                  |                           |  |
| 12 | Boundaries of the property                                                                                                                                | :  | As per site                                                                                                                                                                                                                                                                                                         | As per Document           |  |
|    | North                                                                                                                                                     | :  | Building No. 61, Tilak<br>Nishigandha Building                                                                                                                                                                                                                                                                      | Details not available     |  |
|    | South                                                                                                                                                     | :  | Building No. 59, Subh Sadan<br>CHSL                                                                                                                                                                                                                                                                                 | Details not available     |  |
|    | East                                                                                                                                                      | :  | Building No. 60, Mahalaxmi<br>Building                                                                                                                                                                                                                                                                              | Details not available     |  |