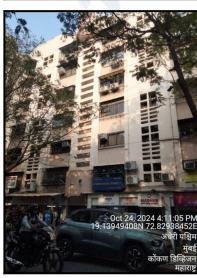

#### Location

The said building is located at Municipality Ward No - K-West, Village - Oshiwara, Andheri (West), Taluka - Andheri, District -Mumbai Suburban, PIN - 400 053. The property falls in Residential Zone. It is at a traveling distance 650 Mtrs. from Lower Oshiwara Metro Station.

#### Building

The building under reference is having Ground + 6 Upper Floors. It is a R.C.C. Framed Structure with 9" thick external walls and 6" Thk. Brick Masonery walls. The external condition of building is Good. The building is used for Residential purpose. Ground Floor is having 6 Residential Flat. The building is having 1 lift.