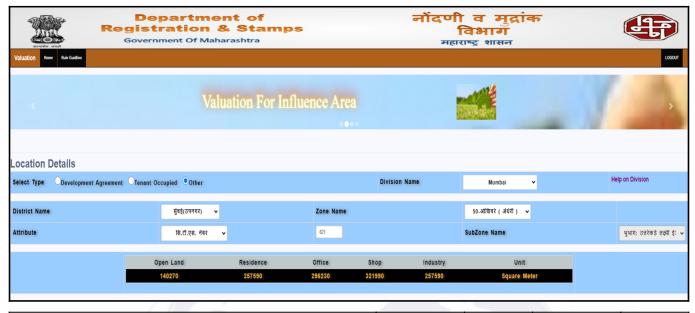

#### **Deduct Depreciation:**

| Year of Construction of the building                                        | \ \ | 2002 (As per occupancy certificate)                    |
|-----------------------------------------------------------------------------|-----|--------------------------------------------------------|
| Expected total life of building                                             |     | 60 Years                                               |
| Age of the building as on 2024                                              | :   | 22 Years                                               |
| Cost of Construction                                                        | /-  | 237.60 Sq. Ft. X ₹ 2,800.00 = ₹ 6,65,280.00            |
| Depreciation {(100 - 10) X (22 / 60)}                                       | :   | 33.00%                                                 |
| Amount of depreciation                                                      | :   | ₹ 2,19,912.00                                          |
| Guideline rate obtained from the Stamp Duty Ready Reckoner for new property |     | ₹ 2,57,590/- per Sq. M.<br>i.e. ₹ 23,931/- per Sq. Ft. |
| Guideline rate (after depreciate)                                           | :   | ₹ 2,31,780/- per Sq. M.<br>i.e. ₹ 21,533/- per Sq. Ft. |
| Value of property                                                           | :   | 198.00 Sq. Ft. X ₹ 30,000 = ₹59,40,000                 |
| Total Value of property as on 5th November 2024                             | :   | ₹59,40,000.00                                          |

(Area of property x market rate of developed land & Residential premises as on 2024 - 2025 published in The Indian Valuer's Directory and Reference Book for purpose of valuation. – Depreciation)

| Fair value of the property as on 5th November 2024 | <b>\</b> : | ₹ 59,40,000.00 - ₹ 2,19,912.00 = ₹ 57,20,088.00 |
|----------------------------------------------------|------------|-------------------------------------------------|
|----------------------------------------------------|------------|-------------------------------------------------|

Since 1989

| Total Value of the property                         | : | ₹ 57,20,088.00 |
|-----------------------------------------------------|---|----------------|
| The realizable value of the property                | : | ₹51,48,079.00  |
| Distress value of the property                      | : | ₹45,76,070.00  |
| Insurable value of the property (237.60 X 2,800.00) | : | ₹6,65,280.00   |
| Guideline value of the property (237.60 X 21533.00) | : | ₹51,16,241.00  |