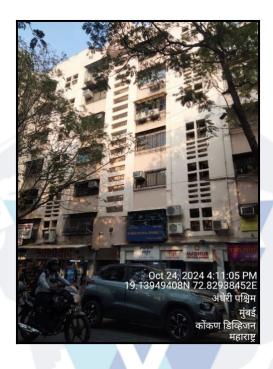

#### Location

The said building is located at Municipality Ward No - K-West, Village - Oshiwara, Andheri (West), Taluka - Andheri, District -Mumbai Suburban, PIN - 400 053. The property falls in Residential Zone. It is at a traveling distance 650 Mtrs. from Lower Oshiwara Metro Station.

#### Building

The building under reference is having Ground + 6 Upper Floors. It is a R.C.C. Framed Structure with 9" thick external walls and 6" Thk. Brick Masonery walls. The external condition of building is Good. The building is used for Residential purpose. Ground Floor is having 6 Residential Flat. The building is having 1 lift.