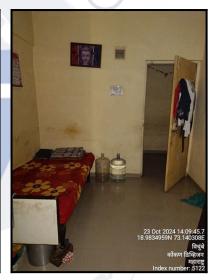

#### **Residential Flat:**

The Residential Flat under reference is situated on the 2<sup>nd</sup> Floor The composition of Residential Flat is 1 Bedroom + Living Room + Kitchen + Passage + WC + Bathroom. This Residential Flat is Vitrified Tile Flooring, Teak Wood Door frame with Solid flush door, Aluminium Sliding Windows with window grills, Concealed plumbing with C.P. fittings. Electrical wiring with concealed etc.