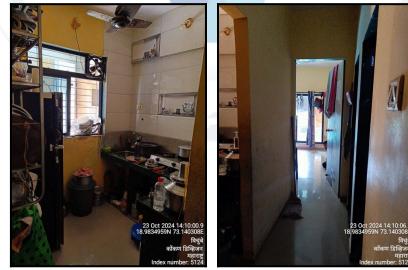

#### **Building**

The building under reference is having Part Ground + Part Stilt + 3 Upper Floors. It is a R.C.C. Framed Structure with 9" thick external walls and 6" Thk. Brick Masonery walls. The external condition of building is Good. The building is used for Residential purpose. 2nd Floor is having 7 Residential Flat. The building is without lift.

#### **Residential Flat:**

The Residential Flat under reference is situated on the 2<sup>nd</sup> Floor The composition of Residential Flat is 1 Bedroom + Living Room + Kitchen + Passage + WC + Bathroom. This Residential Flat is Vitrified Tile Flooring, Teak Wood Door frame with Solid flush door, Aluminium Sliding Windows with window grills, Concealed plumbing with C.P. fittings. Electrical wiring with concealed etc.