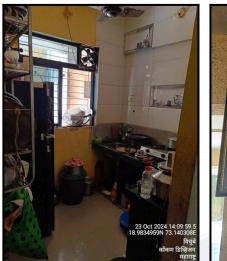

#### **Residential Flat:**

The Residential Flat under reference is situated on the 2<sup>nd</sup> Floor The composition of Residential Flat is 1 Bedroom + Living Room + Kitchen + Passage + WC + Bathroom. This Residential Flat is Vitrified Tile Flooring, Teak Wood Door frame with Solid flush door, Aluminium Sliding Windows with window grills, Concealed plumbing with C.P. fittings. Electrical wiring with concealed etc.