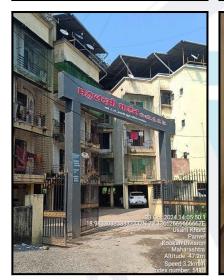

#### **Location**

The said building is located at Village - Usarli - Khurd , New Panvel (East), Taluka - Panvel, District - Raigad, PIN - 410 206. The property falls in Residential Zone. It is at a traveling distance 2.5 Km. from Panvel Railway Station.

#### **Building**

The building under reference is having Part Ground + Part Stilt + 3 Upper Floors. It is a R.C.C. Framed Structure with 9" thick external walls and 6" Thk. Brick Masonery walls. The external condition of building is Good. The building is used for Residential purpose. 2nd Floor is having 7 Residential Flat. The building is without lift.