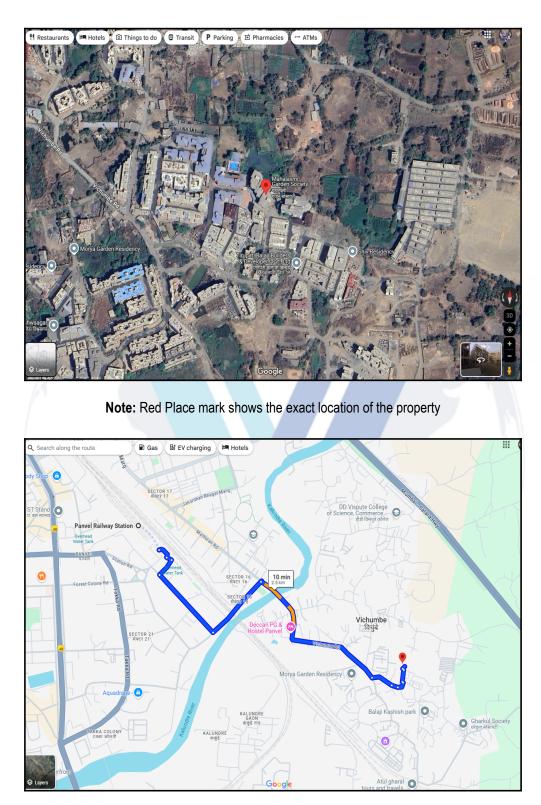

# Route Map of the property

#### Longitude Latitude: 18°59'0.9"N 73°8'11.9"E

Note: The Blue line shows the route to site distance from nearest Railway Station (Panvel - 2.5 Km. ).

#### **Location**

The said building is located at Village - Usarli - Khurd , New Panvel (East), Taluka - Panvel, District - Raigad, PIN - 410 206. The property falls in Residential Zone. It is at a traveling distance 2.5 Km. from Panvel Railway Station.