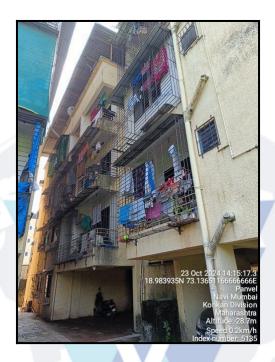

#### **Location**

The said building is located at Village - Usarli - Khurd , New Panvel (East), Taluka - Panvel, District - Raigad, PIN - 410 206. The property falls in Residential Zone. It is at a traveling distance 2.5 Km. from Panvel Railway Station.

#### **Building**

The building under reference is having Part Ground + Part Stilt + 3 Upper Floors. It is a R.C.C. Framed Structure with 9" thick external walls and 6" Thk. Brick Masonery walls. The external condition of building is Good. The building is used for Residential purpose. 2nd Floor is having 7 Residential Flat. The building is without lift.