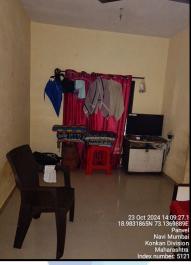

#### **Residential Flat:**

The Residential Flat under reference is situated on the 2<sup>nd</sup> Floor The composition of Residential Flat is 1 Bedroom + Living Room + Kitchen + Passage + WC + Bathroom. This Residential Flat is Vitrified Tile Flooring, Teak Wood Door frame with Solid flush door, Aluminium Sliding Windows with window grills, Concealed plumbing with C.P. fittings. Electrical wiring with concealed etc.