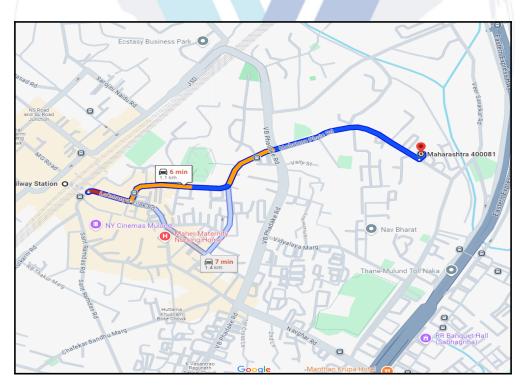

# Route Map of the property

Note: Red Place mark shows the exact location of the property

#### Longitude Latitude: 19°10'22.8"N 72°57'57.5"E

Note: The Blue line shows the route to site distance from nearest Railway Station (Mulund - 1.1 km).