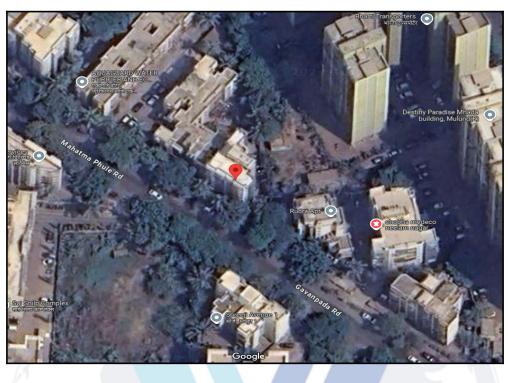

# Route Map of the property

Note: Red Place mark shows the exact location of the property

#### Longitude Latitude: 19°10'22.8"N 72°57'57.5"E

Note: The Blue line shows the route to site distance from nearest Railway Station (Mulund - 1.1 km).