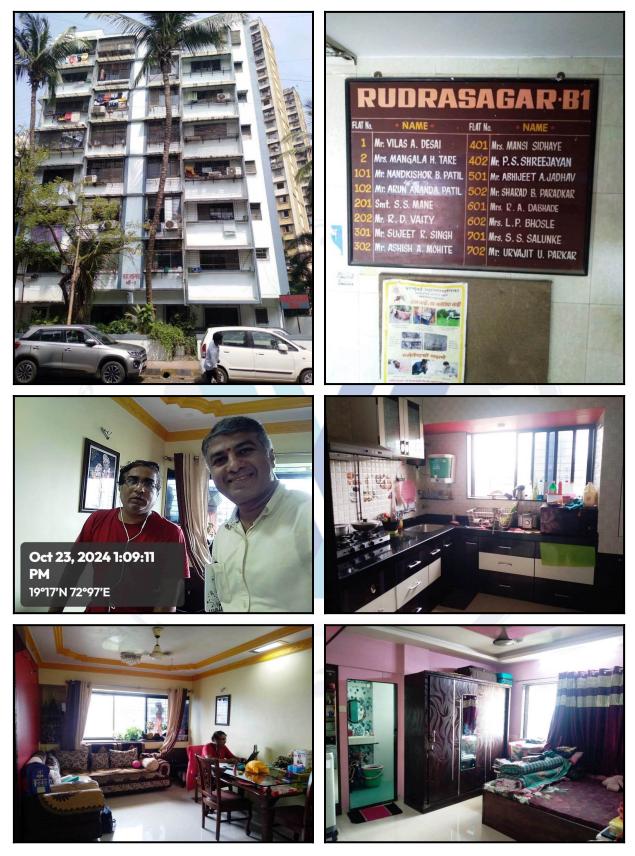

#### **Residential Flat:**

The Residential Flat under reference is situated on the 6<sup>th</sup> Floor The composition of Residential Flat is 1 Bedroom + 2 Living Room + Kitchen + 2 Toilet + Passage.(i.e. 1 BHK with 2 toilets) This Residential Flat is Vitrified tiles flooring, Teak wood door frame with flush shutters, Powder coated Aluminum sliding windows, Concealed plumbing with C.P. fittings. Electrical wiring with concealed etc.

# **Actual Site Photographs**

Since 1989

An ISO 9001 : 2015 Certified Company