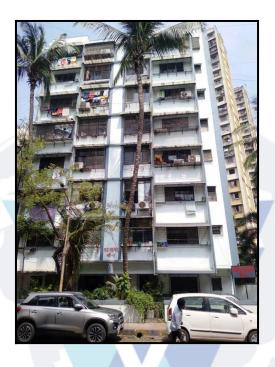

#### Building

The building under reference is having Ground + 7 Upper Floors. It is a R.C.C. Framed Structure with 9" thick external walls and 6" Thk. Brick Masonery walls. The external condition of building is Normal. The building is used for Residential purpose. 6th Floor is having 2 Residential Flat. The building is having 1 lift.

# **Actual Site Photographs**

Since 1989

An ISO 9001 : 2015 Certified Company