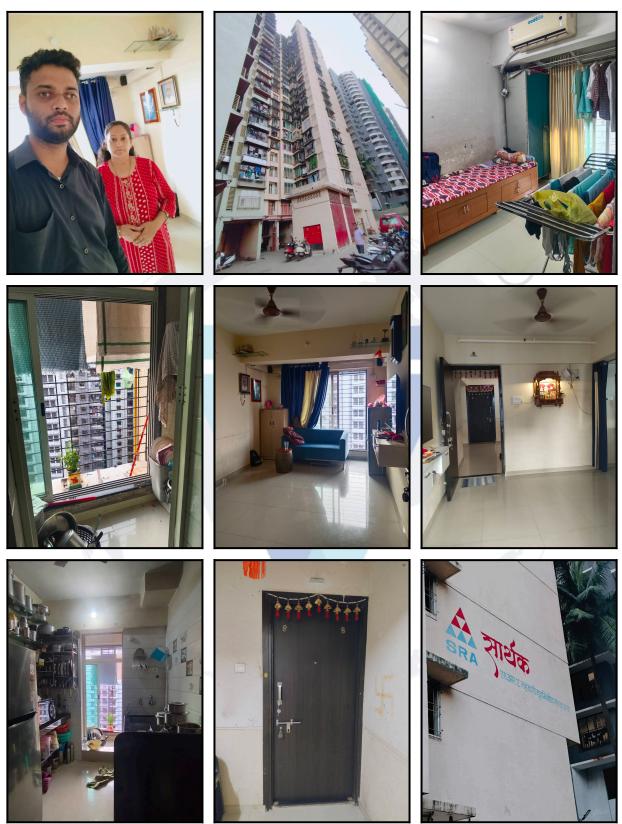

### **Residential Flat:**

The Residential Flat under reference is situated on the 21<sup>st</sup> Floor The composition of Residential Flat is 1 Bedroom + Living Room + Kitchen + 2 Toilet. This Residential Flat is Vitrified Tile Flooring, Teak Wood Door frame with Solid flush door, Powder coated Aluminum sliding windows, Concealed plumbing with C.P. fittings. Electrical wiring with concealed etc.

# **Actual Site Photographs**

TM

# Actual Site Photographs