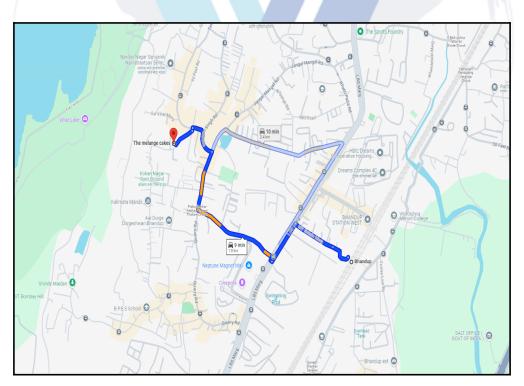

#### Longitude Latitude: 19°8'50.3"N 72°55'36.9"E

Note: The Blue line shows the route to site distance from nearest Railway Station (Bhandup - 1.8 Km.).