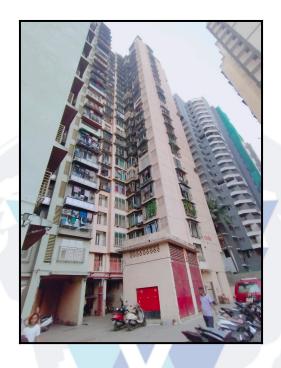

# Valuation Report of the Immovable Property

Details of the property under consideration:

Name of Owner : Mr. Ramchandra Dwarkanath Tandel

Residential Flat No. 2102, 21<sup>st</sup> Floor, **"Sarthak S.R.A. Co-op. Hsg. Soc. Ltd."**, Utkarsh Nagar , T. P. Road, Village - Kanjur, Municipality Ward No. S - Ward, Bhandup (West), Taluka - Kurla, District - Mumbai Suburban District, Mumbai, PIN Code - 400 078, State - Maharashtra, India.

## VALUATION OPINION REPORT

This is to certify that the property bearing Residential Flat No. 2102, 21<sup>st</sup> Floor, "Sarthak S.R.A. Co-op. Hsg. Soc. Ltd.", Utkarsh Nagar, T. P. Road, Village - Kanjur, Municipality Ward No. S - Ward, Bhandup (West), Taluka -Kurla, District - Mumbai Suburban District, Mumbai, PIN Code - 400 078, State - Maharashtra, India belongs to Mr. Ramchandra Dwarkanath Tandel.

### Building

The building under reference is having Stilt + 23 Upper Floors. It is a R.C.C. Framed Structure with 9" thick external walls and 6" Thk. Brick Masonery walls. The external condition of building is Good. The building is used for Residential purpose. 21st Floor is having 6 Residential Flat. The building is having 2 lifts.