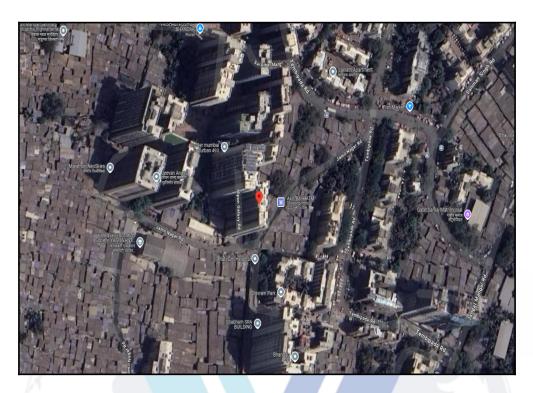

# Route Map of the property

Note: Red Place mark shows the exact location of the property