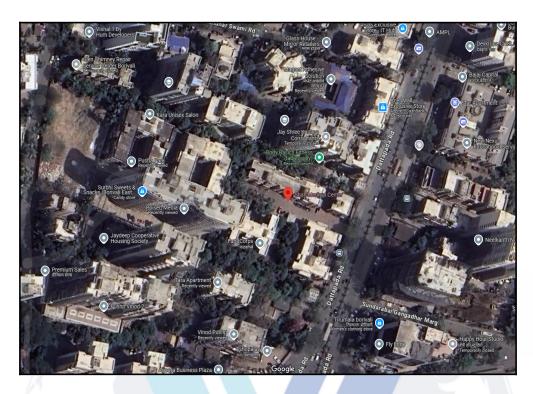

## Details of the property under consideration:

Name of Owner: Mr. Shailesh Mavji Dagha & Mrs. Chitra Shailesh Dagha

Residential Flat No. 7, Ground Floor, Building No 1, Wing - B, "Shree Vivekanand Nagar Co - Op Hsg. Soc. Ltd.", Plot No. 732/B, S. V. Road, Near Kora Kendra, Village - Borivali, Borivali (West), Taluka - Borivali, District - Mumbai Suburban, PIN - 400 092, State - Maharashtra, India.

Boundaries of the property

North : Shanti Bhuvan

South : Residential Building

East : S.V. Road

West : Pushpa Park Building

Considering various parameters recorded, existing economic scenario, and the information that is available with reference to the development of neighbourhood and method selected for valuation, we are of the opinion that, the property premises can be assessed for this particular purpose at ₹ 1,17,51,579.00 (Rupees One Crore Seventeen Lakhs Fifty One Thousands Five Hundred And Seventy Nine Only).