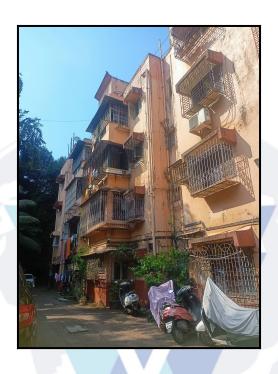

## Details of the property under consideration:

Name of Owner: Mr. Shailesh Mavji Dagha & Mrs. Chitra Shailesh Dagha

Residential Flat No. 7, Ground Floor, Building No 1, Wing - B, "Shree Vivekanand Nagar Co - Op Hsg. Soc. Ltd.", Plot No. 732/B, S. V. Road, Near Kora Kendra, Village - Borivali, Borivali (West), Taluka - Borivali, District - Mumbai Suburban, PIN - 400 092, State - Maharashtra, India.

## **VALUATION OPINION REPORT**

This is to certify that the property bearing Residential Flat No. 7, Ground Floor, Building No 1, Wing - B, "Shree Vivekanand Nagar Co - Op Hsg. Soc. Ltd.", Plot No. 732/B, S. V. Road, Near Kora Kendra, Village - Borivali, Borivali (West), Taluka - Borivali, District - Mumbai Suburban, PIN - 400 092, State - Maharashtra, India belongs to Mr. Shailesh Mavji Dagha & Mrs. Chitra Shailesh Dagha.