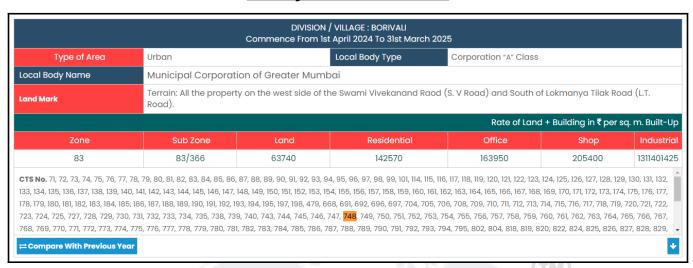

## **GENERAL**:

| 1  | Purpose for which the valuation is made                                                                      | To assess Fair Market Value as on 25.10.2024 for Bank Loan Purpose.                                                                                                                                                                                                                                                                                                              |  |  |  |
|----|--------------------------------------------------------------------------------------------------------------|----------------------------------------------------------------------------------------------------------------------------------------------------------------------------------------------------------------------------------------------------------------------------------------------------------------------------------------------------------------------------------|--|--|--|
| 1  | Date of inspection                                                                                           | 21.10.2024                                                                                                                                                                                                                                                                                                                                                                       |  |  |  |
| 3  | Name of the owner / owners                                                                                   | Mr. Shailesh Mavji Dagha & Mrs. Chitra Shailesh Dagha                                                                                                                                                                                                                                                                                                                            |  |  |  |
| 4  | If the property is under joint ownership / co-ownership, share of each such owner. Are the shares undivided? | Joint Ownership Details of ownership share is not available                                                                                                                                                                                                                                                                                                                      |  |  |  |
| 5  | Brief description of the property                                                                            | Address: Residential Flat No. 7, Ground Floor, Building No 1, Wing - B, "Shree Vivekanand Nagar Co - Op Hsg. Soc. Ltd.", Plot No. 732/B, S. V. Road, Near Kora Kendra, Village - Borivali, Borivali (West), Taluka - Borivali, District - Mumbai Suburban, PIN - 400 092, State - Maharashtra, India.  Contact Person: Mrs. Chitra Shailesh Dagha (Owner) Contact No. 9833825101 |  |  |  |
| 6  | Location, Street, ward no                                                                                    | S. V. Road, Near Kora Kendra Village - Borivali, Borivali (West) District - Mumbai Suburban                                                                                                                                                                                                                                                                                      |  |  |  |
| 7  | Survey / Plot No. of land                                                                                    | CTS No - 748 of Village - Borivali, Plot No - 732/B Old<br>Survey No - 805                                                                                                                                                                                                                                                                                                       |  |  |  |
| 8  | Is the property situated in residential/ commercial/ mixed area/ Residential area?                           | Residential Area                                                                                                                                                                                                                                                                                                                                                                 |  |  |  |
| 9  | Classification of locality-high class/ middle class/poor class                                               | Middle Class                                                                                                                                                                                                                                                                                                                                                                     |  |  |  |
| 10 | Proximity to civic amenities like schools, Hospitals, Units, market, cinemas etc.                            | All the amenities are available in the vicinity                                                                                                                                                                                                                                                                                                                                  |  |  |  |
| 11 | Means and proximity to surface communication by which the locality is served                                 | Served by Buses, Taxies, Auto and Private Cars                                                                                                                                                                                                                                                                                                                                   |  |  |  |
|    | LAND                                                                                                         |                                                                                                                                                                                                                                                                                                                                                                                  |  |  |  |
| 12 | Area of Unit supported by documentary proof. Shape, dimension and physical features                          | Carpet Area in Sq. Ft. = 503.56<br>(Area as per Site measurement)<br>Built Up Area in Sq. Ft. = 618.00<br>(Area As Per Deed of Transfer)                                                                                                                                                                                                                                         |  |  |  |

| 13 | Roads, Streets or lanes on which the land is abutting                                                                                                                                                                                                                            | Village - Borivali, Borivali (West)Taluka - Borivali, District - Mumbai Suburban, Pin - PIN - 400 092  |  |  |
|----|----------------------------------------------------------------------------------------------------------------------------------------------------------------------------------------------------------------------------------------------------------------------------------|--------------------------------------------------------------------------------------------------------|--|--|
| 14 | If freehold or leasehold land                                                                                                                                                                                                                                                    | Free Hold.                                                                                             |  |  |
| 15 | If leasehold, the name of Lessor/lessee, nature of lease, date of commencement and termination of lease and terms of renewal of lease.  (i) Initial Premium  (ii) Ground Rent payable per annum  (iii) Unearned increased payable to the Lessor in the event of sale or transfer | N.A.                                                                                                   |  |  |
| 16 | Is there any restriction covenant in regard to use of land? If so, attach a copy of the covenant.                                                                                                                                                                                | As per documents                                                                                       |  |  |
| 17 | Are there any agreements of easements? If so, attach a copy of the covenant                                                                                                                                                                                                      | Information not available                                                                              |  |  |
| 18 | Does the land fall in an area included in any Town Planning Scheme or any Development Plan of Government or any statutory body? If so, give Particulars.                                                                                                                         | Information not available                                                                              |  |  |
| 19 | Has any contribution been made towards development or is any demand for such contribution still outstanding?                                                                                                                                                                     | Information not available                                                                              |  |  |
| 20 | Has the whole or part of the land been notified for acquisition by government or any statutory body? Give date of the notification.                                                                                                                                              | No                                                                                                     |  |  |
|    | Attach a dimensioned site plan                                                                                                                                                                                                                                                   | N.A.                                                                                                   |  |  |
|    | IMPROVEMENTS                                                                                                                                                                                                                                                                     |                                                                                                        |  |  |
| 22 | Attach plans and elevations of all structures standing on the land and a lay-out plan.                                                                                                                                                                                           | Information not available                                                                              |  |  |
| 23 | Furnish technical details of the building on a separate sheet (The Annexure to this form may be used)                                                                                                                                                                            | Attached                                                                                               |  |  |
| 24 | Is the building owner occupied/ tenanted/ both?                                                                                                                                                                                                                                  | Owner Occupied - Mr. Shailesh Mavji Dagha & Mrs. Chitra Shailesh Dagha                                 |  |  |
|    | If the property owner occupied, specify portion and extent of area under owner-occupation                                                                                                                                                                                        | Fully Owner Occupied                                                                                   |  |  |
| 25 | What is the Floor Space Index permissible and                                                                                                                                                                                                                                    | Floor Space Index permissible - As per MCGM norms Percentage actually utilized – Details not available |  |  |
|    | Percentage actually utilized?                                                                                                                                                                                                                                                    |                                                                                                        |  |  |
| 26 | RENTS                                                                                                                                                                                                                                                                            |                                                                                                        |  |  |
| 26 |                                                                                                                                                                                                                                                                                  | Owner Occupied - Mr. Shailesh Mavji Dagha & Mrs. Chitra<br>Shailesh Dagha                              |  |  |