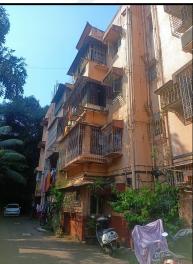

## Details of the property under consideration:

Name of Owner: Mr. Shailesh Mavji Dagha & Mrs. Chitra Shailesh Dagha

Residential Flat No. 7, Ground Floor, Building No 1, Wing - B, "Shree Vivekanand Nagar Co - Op Hsg. Soc. Ltd.", Plot No. 732/B, S. V. Road, Near Kora Kendra, Village - Borivali, Borivali (West), Taluka - Borivali, District - Mumbai Suburban, PIN - 400 092, State - Maharashtra, India.

## **VALUATION OPINION REPORT**

This is to certify that the property bearing Residential Flat No. 7, Ground Floor, Building No 1, Wing - B, "Shree Vivekanand Nagar Co - Op Hsg. Soc. Ltd.", Plot No. 732/B, S. V. Road, Near Kora Kendra, Village - Borivali, Borivali (West), Taluka - Borivali, District - Mumbai Suburban, PIN - 400 092, State - Maharashtra, India belongs to Mr. Shailesh Mavji Dagha & Mrs. Chitra Shailesh Dagha.