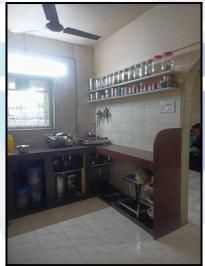

## **VALUATION OPINION REPORT**

This is to certify that the property bearing Residential Flat No. 7, Ground Floor, Building No 1, Wing - B, "Shree Vivekanand Nagar Co - Op Hsg. Soc. Ltd.", Plot No. 732/B, S. V. Road, Near Kora Kendra, Village - Borivali, Borivali (West), Taluka - Borivali, District - Mumbai Suburban, PIN - 400 092, State - Maharashtra, India belongs to Mr. Shailesh Mavji Dagha & Mrs. Chitra Shailesh Dagha.

## **GENERAL**:

| 1  | Purpose for which the valuation is made                                                                      | To assess Fair Market Value as on 25.10.2024 for Bank Loan Purpose.                                                                                                                                                                                                                                                                                                              |  |  |  |
|----|--------------------------------------------------------------------------------------------------------------|----------------------------------------------------------------------------------------------------------------------------------------------------------------------------------------------------------------------------------------------------------------------------------------------------------------------------------------------------------------------------------|--|--|--|
| 1  | Date of inspection                                                                                           | 21.10.2024                                                                                                                                                                                                                                                                                                                                                                       |  |  |  |
| 3  | Name of the owner / owners                                                                                   | Mr. Shailesh Mavji Dagha & Mrs. Chitra Shailesh Dagha                                                                                                                                                                                                                                                                                                                            |  |  |  |
| 4  | If the property is under joint ownership / co-ownership, share of each such owner. Are the shares undivided? | Joint Ownership Details of ownership share is not available                                                                                                                                                                                                                                                                                                                      |  |  |  |
| 5  | Brief description of the property                                                                            | Address: Residential Flat No. 7, Ground Floor, Building No 1, Wing - B, "Shree Vivekanand Nagar Co - Op Hsg. Soc. Ltd.", Plot No. 732/B, S. V. Road, Near Kora Kendra, Village - Borivali, Borivali (West), Taluka - Borivali, District - Mumbai Suburban, PIN - 400 092, State - Maharashtra, India.  Contact Person: Mrs. Chitra Shailesh Dagha (Owner) Contact No. 9833825101 |  |  |  |
| 6  | Location, Street, ward no                                                                                    | S. V. Road, Near Kora Kendra Village - Borivali, Borivali (West) District - Mumbai Suburban                                                                                                                                                                                                                                                                                      |  |  |  |
| 7  | Survey / Plot No. of land                                                                                    | CTS No - 748 of Village - Borivali, Plot No - 732/B Old<br>Survey No - 805                                                                                                                                                                                                                                                                                                       |  |  |  |
| 8  | Is the property situated in residential/ commercial/ mixed area/ Residential area?                           | Residential Area                                                                                                                                                                                                                                                                                                                                                                 |  |  |  |
| 9  | Classification of locality-high class/ middle class/poor class                                               | Middle Class                                                                                                                                                                                                                                                                                                                                                                     |  |  |  |
| 10 | Proximity to civic amenities like schools, Hospitals, Units, market, cinemas etc.                            | All the amenities are available in the vicinity                                                                                                                                                                                                                                                                                                                                  |  |  |  |
| 11 | Means and proximity to surface communication by which the locality is served                                 | Served by Buses, Taxies, Auto and Private Cars                                                                                                                                                                                                                                                                                                                                   |  |  |  |
|    | LAND                                                                                                         |                                                                                                                                                                                                                                                                                                                                                                                  |  |  |  |
| 12 | Area of Unit supported by documentary proof. Shape, dimension and physical features                          | Carpet Area in Sq. Ft. = 503.56<br>(Area as per Site measurement)<br>Built Up Area in Sq. Ft. = 618.00<br>(Area As Per Deed of Transfer)                                                                                                                                                                                                                                         |  |  |  |