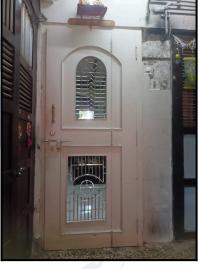

## Details of the property under consideration:

Name of Owner: Mr. Shailesh Mavji Dagha & Mrs. Chitra Shailesh Dagha

Residential Flat No. 7, Ground Floor, Building No 1, Wing - B, "Shree Vivekanand Nagar Co - Op Hsg. Soc. Ltd.", Plot No. 732/B, S. V. Road, Near Kora Kendra, Village - Borivali, Borivali (West), Taluka - Borivali, District - Mumbai Suburban, PIN - 400 092, State - Maharashtra, India.

## **VALUATION OPINION REPORT**

This is to certify that the property bearing Residential Flat No. 7, Ground Floor, Building No 1, Wing - B, "Shree Vivekanand Nagar Co - Op Hsg. Soc. Ltd.", Plot No. 732/B, S. V. Road, Near Kora Kendra, Village - Borivali, Borivali (West), Taluka - Borivali, District - Mumbai Suburban, PIN - 400 092, State - Maharashtra, India belongs to Mr. Shailesh Mavji Dagha & Mrs. Chitra Shailesh Dagha.