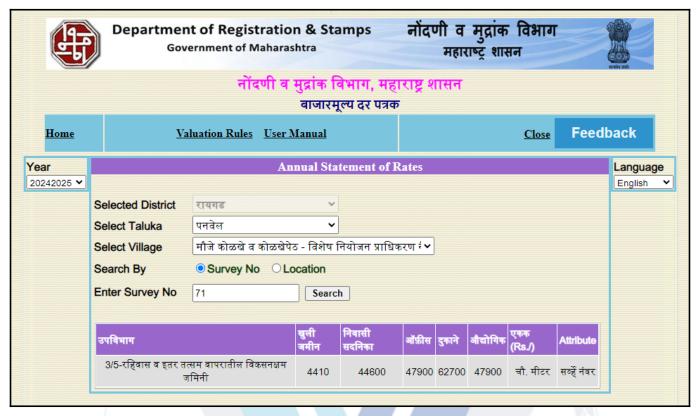

| ·  | RCC Footing/Foundation                                                                                                               | Complete | 9                  |                                                                                                                                                                                                                                             | RCC Plinth       | Complete      |
|----|--------------------------------------------------------------------------------------------------------------------------------------|----------|--------------------|---------------------------------------------------------------------------------------------------------------------------------------------------------------------------------------------------------------------------------------------|------------------|---------------|
|    | Full Building Rcc                                                                                                                    | Complete | ed u               | pto 4th floor                                                                                                                                                                                                                               |                  | •             |
|    | Total                                                                                                                                | 15% worl | k co               | mpleted                                                                                                                                                                                                                                     |                  |               |
| 6  | Location of property                                                                                                                 |          |                    |                                                                                                                                                                                                                                             |                  |               |
| a) | Plot No. / Survey No.                                                                                                                |          | :                  |                                                                                                                                                                                                                                             |                  |               |
| b) | Door No.                                                                                                                             |          | :                  | Residential Flat No. 1902                                                                                                                                                                                                                   |                  |               |
| c) | C.T.S. No. / Village                                                                                                                 |          | :                  | Village - Kolkhe                                                                                                                                                                                                                            |                  |               |
| d) | Ward / Taluka                                                                                                                        |          | :                  | Taluka - Panvel                                                                                                                                                                                                                             |                  |               |
| e) | Mandal / District                                                                                                                    |          |                    | District - Raigad                                                                                                                                                                                                                           |                  |               |
| f) | Date of issue and validity of layout of ap map / plan                                                                                | proved   | :                  | Copy of approved plan were                                                                                                                                                                                                                  | e not provided & | not verified  |
| g) | Approved map / plan issuing authority                                                                                                |          | :                  |                                                                                                                                                                                                                                             |                  |               |
| h) | Whether genuineness or authenticity of map/ plan is verified                                                                         | approved | :                  | N.A                                                                                                                                                                                                                                         |                  |               |
| i) | Any other comments by our empanelled on authentic of approved plan                                                                   | valuers  | :                  | N.A                                                                                                                                                                                                                                         |                  | \             |
| 7  | Postal address of the property                                                                                                       |          |                    | Residential Flat No. 1902, 19 <sup>th</sup> Floor, Wing - B, <b>"Cityopia Bankers Co-Op. Hsg. Soc. Ltd."</b> , Palaspa Phota, Village - Kolkhe, Taluka - Panvel, District - Raigad, Navi MUmbai, PIN - 410 221, State - Maharashtra, India. |                  |               |
| 8  | City / Town                                                                                                                          |          | City - Navi MUmbai |                                                                                                                                                                                                                                             |                  | 1             |
|    | Residential area                                                                                                                     |          | :                  | Yes                                                                                                                                                                                                                                         | , 1              | /             |
|    | Commercial area                                                                                                                      |          | :/                 | No                                                                                                                                                                                                                                          |                  |               |
|    | Industrial area                                                                                                                      |          | :                  | No                                                                                                                                                                                                                                          |                  |               |
| 9  | Classification of the area                                                                                                           |          |                    |                                                                                                                                                                                                                                             |                  |               |
|    | i) High / Middle / Poor                                                                                                              |          |                    | Middle Class                                                                                                                                                                                                                                |                  |               |
|    | ii) Urban / Semi Urban / Rura                                                                                                        |          |                    | Semi Urban                                                                                                                                                                                                                                  |                  |               |
| 10 | Coming under Corporation limit / Village Panchayat / Municipality                                                                    |          | :                  | Village - Kolkhe Navi Mumbai airport influence notified area (NAINA) - in the name of approving authority section                                                                                                                           |                  |               |
| 11 | Whether covered under any State / Centenactments (e.g., Urban Land Ceiling Adnotified under agency area/ scheduled a cantonment area | ct) or   | :                  | No                                                                                                                                                                                                                                          |                  |               |
| 12 | Boundaries of the property                                                                                                           |          | :                  | As per site                                                                                                                                                                                                                                 | As pe            | r Document    |
|    | North                                                                                                                                |          | :                  | Open Plot                                                                                                                                                                                                                                   | Details          | not available |