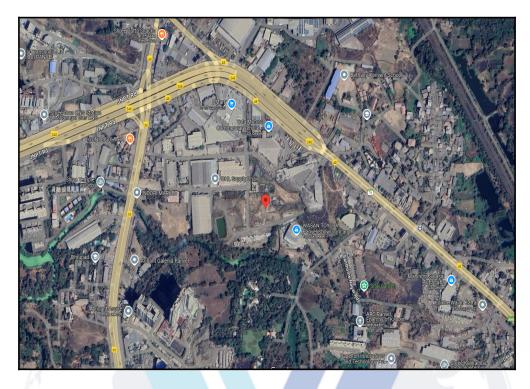

# Details of the property under consideration:

Name of Proposed Purchaser: Shri. Rajnish Ranjan Name of Owner: Cityopia Bankers Enclave Co-Op Has. Soc. Ltd.

Residential Flat No. 1902, 19th Floor, Wing - B, "Cityopia Bankers Co-Op. Hsg. Soc. Ltd.", Palaspa Phota, Village - Kolkhe, Taluka - Panvel, District - Raigad, Navi MUmbai, PIN - 410 221, State -Maharashtra, India.

# **VALUATION OPINION REPORT**

This is to certify that the under construction property bearing Residential Flat No. 1902, 19<sup>th</sup> Floor, Wing - B, "Cityopia Bankers Co-Op. Hsg. Soc. Ltd.", Palaspa Phota, Village - Kolkhe, Taluka - Panvel, District - Raigad, Navi MUmbai, PIN - 410 221, State - Maharashtra, India belongs to Cityopia Bankers Enclave Co-Op Has. Soc. Ltd.. Name of Proposed Purchaser is Shri. Rainish Ranjan.