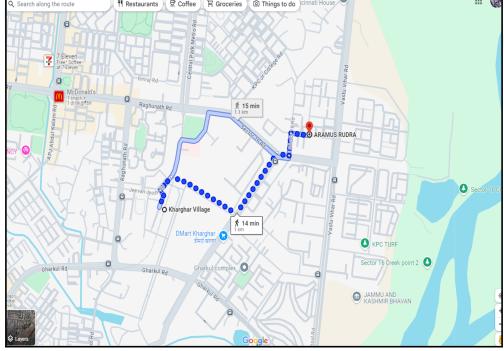

# Route Map of the property

#### Longitude Latitude: 19°2'44.3"N 73°4'49.5"E

Note: The Blue line shows the route to site distance from nearest Metro Station (Kharghar - 1.00 Km. ).