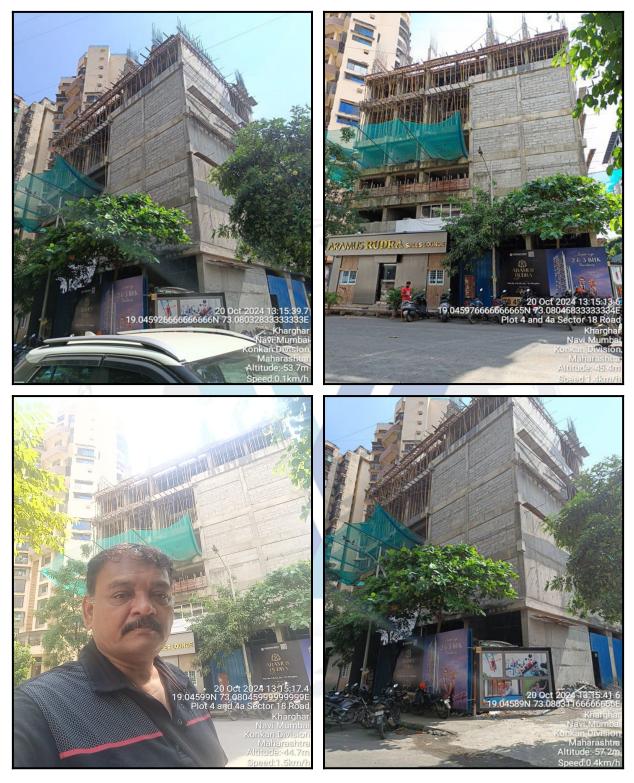

# Route Map of the property

#### Longitude Latitude: 19°2'44.3"N 73°4'49.5"E

Note: The Blue line shows the route to site distance from nearest Metro Station (Kharghar - 1.00 Km. ).