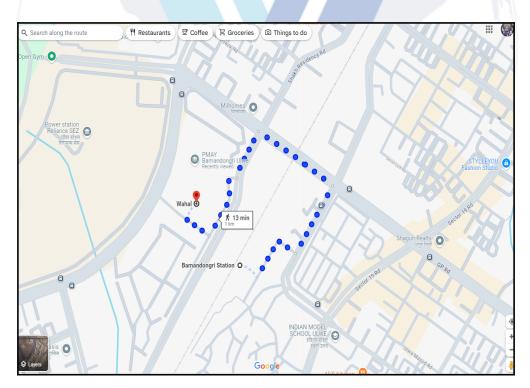

#### Longitude Latitude: 18°58'34.6"N 73°1'23.9"E

Note: The Blue line shows the route to site distance from nearest Railway Station (Bamandonri - 1.00 Km.).