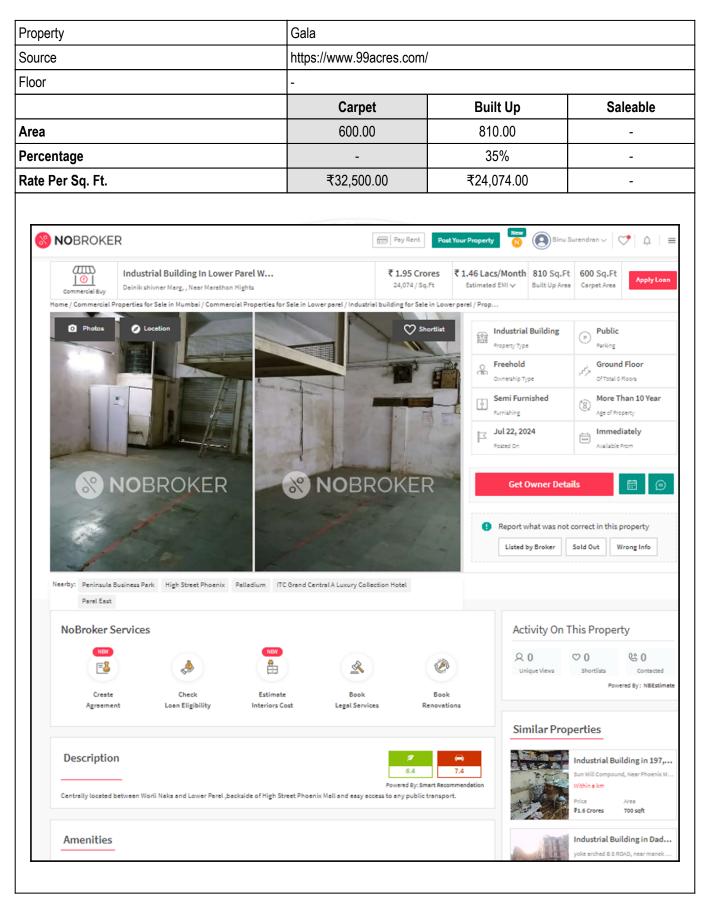

## Method of Valuation / Approach

The sales comparison approach uses the market data of sale prices to estimate the value of a real estate property. Property valuation in this method is done by comparing a property to other similar properties that have been recently sold. Comparable properties, also known as comparables, or comps, must share certain features with the property in question. Some of these include physical features such as square footage, number of rooms, condition, and age of the building; however, the most important factor is no doubt the location of the property. Adjustments are usually needed to account for differences as no two properties are exactly the same. To make proper adjustments when comparing properties, real estate appraisers must know the differences between the comparable properties and how to value these differences. The sales comparison approach is commonly used for Industrial Gala, where there are typically many comparables available to analyze. As the property is a Industrial Gala, we have adopted Sale Comparison Approach Method for the purpose of valuation .The Price for similar type of property in the nearby vicinity is in the range of ₹ 22,018/- to ₹ 32,500/- per Sq. Ft. on Carpet Area / ₹ 18,349/- to ₹ 25,000/per Sq. Ft. on BuiltUp Area. Considering the rate with attached report, current market conditions, demand and supply position, Gala size, location, upswing in real estate prices, sustained demand for Industrial Gala, all round development of Residential and Commercial application in the locality etc. We estimate ₹24,610.00 per Sq. Ft. on Built Up Area for valuation.