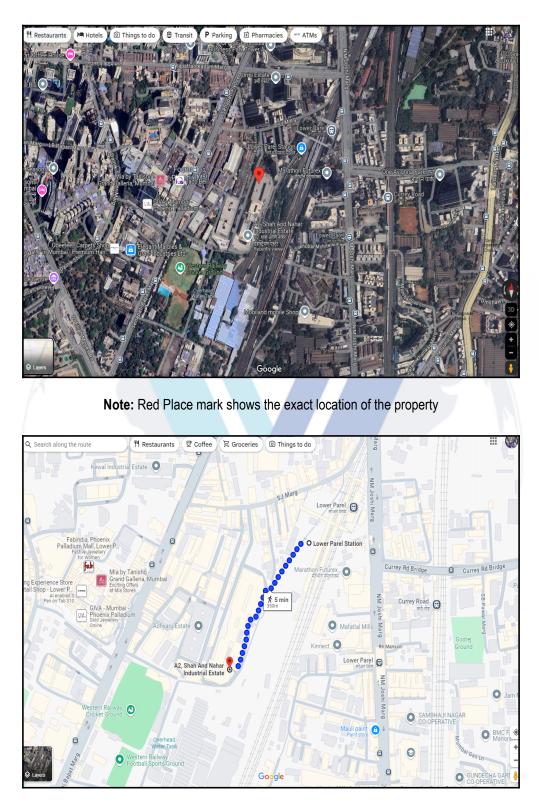

#### Longitude Latitude: 18°59'41.4"N 72°49'41.4"E

Note: The Blue line shows the route to site distance from nearest Railway Station (Lower Parel - 350 Mtrs.).