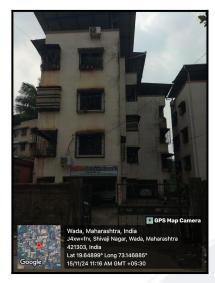

# Details of the property under consideration:

Name of Owner: Mr. Deepak Lahu Mahakal

Residential Flat No. 002, Ground Floor, Wing - A, **"Shree Saileela Co-Op. Hsg. Soc. Ltd. "**, Shivaji Nagar, Village - Wada, Taluka - Wada, District - Palghar, PIN - 421 303, State - Maharashtra, Country - India.

# **VALUATION OPINION REPORT**

This is to certify that the property bearing Residential Flat No. 002, Ground Floor, Wing - A, **"Shree Saileela Co-Op. Hsg. Soc. Ltd. "**, Shivaji Nagar, Village - Wada, Taluka - Wada, District - Palghar, PIN - 421 303, State - Maharashtra, Country - India belongs to **Mr. Deepak Lahu Mahakal**.

Boundaries of the property

North : Internal Road

South : Wing - B

East : House & Shivaji Nagar Road

West : Open Plot

Considering various parameters recorded, existing economic scenario, and the information that is available with reference to the development of neighbourhood and method selected for valuation, we are of the opinion that, the property premises can be assessed and Valued for SARFAESI Securitisation And Reconstruction Of Financial Assets And Enforcement Of Security Interest Act, 2002 purpose at ₹ 16,96,500.00 (Rupees Sixteen Lakh Ninety Six Thousand Five Hundred Only).