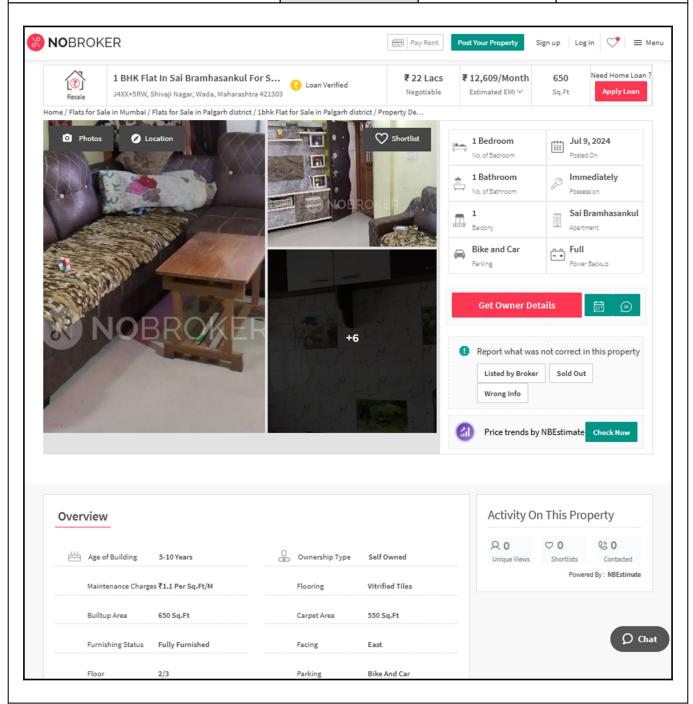

# Details of the property under consideration:

Name of Owner: Mr. Deepak Lahu Mahakal

Residential Flat No. 002, Ground Floor, Wing - A, **"Shree Saileela Co-Op. Hsg. Soc. Ltd. "**, Shivaji Nagar, Village - Wada, Taluka - Wada, District - Palghar, PIN - 421 303, State - Maharashtra, Country - India.

# **VALUATION OPINION REPORT**

This is to certify that the property bearing Residential Flat No. 002, Ground Floor, Wing - A, **"Shree Saileela Co-Op. Hsg. Soc. Ltd. "**, Shivaji Nagar, Village - Wada, Taluka - Wada, District - Palghar, PIN - 421 303, State - Maharashtra, Country - India belongs to **Mr. Deepak Lahu Mahakal**.

Boundaries of the property

North : Internal Road

South : Wing - B

East : House & Shivaji Nagar Road

West : Open Plot

Considering various parameters recorded, existing economic scenario, and the information that is available with reference to the development of neighbourhood and method selected for valuation, we are of the opinion that, the property premises can be assessed and Valued for SARFAESI Securitisation And Reconstruction Of Financial Assets And Enforcement Of Security Interest Act, 2002 purpose at ₹ 16,96,500.00 (Rupees Sixteen Lakh Ninety Six Thousand Five Hundred Only).

# **VALUATION REPORT (IN RESPECT OF FLAT)**

|    | Gener                                                                                                                                                                                                                                                                                                                                                                                                                  | General                             |   |                                                                                                                                                                                                                                                                                                                             |  |  |
|----|------------------------------------------------------------------------------------------------------------------------------------------------------------------------------------------------------------------------------------------------------------------------------------------------------------------------------------------------------------------------------------------------------------------------|-------------------------------------|---|-----------------------------------------------------------------------------------------------------------------------------------------------------------------------------------------------------------------------------------------------------------------------------------------------------------------------------|--|--|
| 1  | Purpose for which the valuation is made                                                                                                                                                                                                                                                                                                                                                                                |                                     |   | To assess Fair Market Value of the property for SARFAESI Securitisation And Reconstruction Of Financial Assets And Enforcement Of Security Interest Act, 2002 Purpose.                                                                                                                                                      |  |  |
| 2  | a)                                                                                                                                                                                                                                                                                                                                                                                                                     | Date of inspection                  | : | 15.11.2024                                                                                                                                                                                                                                                                                                                  |  |  |
|    | b)                                                                                                                                                                                                                                                                                                                                                                                                                     | Date of which the valuation is made | : | 19.11.2024                                                                                                                                                                                                                                                                                                                  |  |  |
| 3  | List of documents produced for perusal:  I) Copy of Agreement For Sale No.310 / 2016 Dated 16.02.2016 between M/s. Saileela Developers (The Sand Mr. Deepak Lahu Mahakal(The Purchaser).  II) Copy of No Objection Certificate Dated 29.01.2015 issued by Gram Panchayat vada.  III) Copy of Previous Valuation Report Dated 24.09.2020 in the name of Mr. Deepak Lahu Mahakal issu Young India Engineers & Surveyors. |                                     |   |                                                                                                                                                                                                                                                                                                                             |  |  |
| 4  | Name of the owner(s) and his / their address (es) with Phone no. (details of share of each owner in case of joint ownership)                                                                                                                                                                                                                                                                                           |                                     |   | Mr. Deepak Lahu Mahakal  Residential Flat No. 002, Ground Floor, Wing - A, "Shree Saileela Co-Op. Hsg. Soc. Ltd. ", Shivaji Nagar, Village - Wada, Taluka - Wada, District - Palghar, PIN - 421 303, State - Maharashtra, Country - India.  Contact Person: Mr. Hemant Valte (Tenant) Mobile No. 9271727282  Sole Ownership |  |  |
| 5  | Brief description of the property (Including Leasehold / freehold etc.)                                                                                                                                                                                                                                                                                                                                                |                                     | : | The property is a Residential Flat located on Ground Floor. The composition of Residential Flat is 1 Bedroom + Living Room + Kitchen + Passage + Bathroom + WC. The property is at 1.8 Km. distance from Wada Bus Station.                                                                                                  |  |  |
| 6  | Location                                                                                                                                                                                                                                                                                                                                                                                                               | on of property                      |   |                                                                                                                                                                                                                                                                                                                             |  |  |
| a) | Plot No                                                                                                                                                                                                                                                                                                                                                                                                                | o. / Survey No.                     | : |                                                                                                                                                                                                                                                                                                                             |  |  |
| b) | Door N                                                                                                                                                                                                                                                                                                                                                                                                                 | lo.                                 | : | Residential Flat No. 002                                                                                                                                                                                                                                                                                                    |  |  |
| c) | C.T.S.                                                                                                                                                                                                                                                                                                                                                                                                                 | No. / Village                       | : | CTS No - 1122, Block No. 02, Village - Wada                                                                                                                                                                                                                                                                                 |  |  |