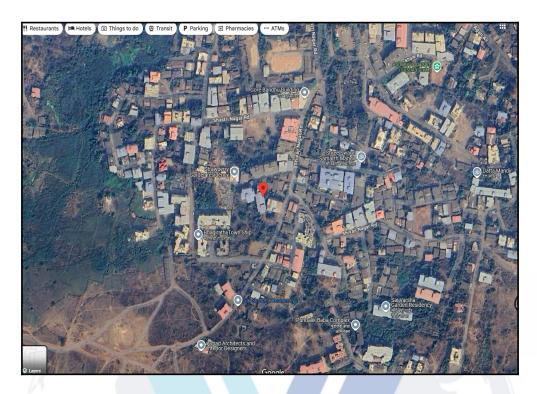

# Details of the property under consideration:

Name of Owner: Mr. Deepak Lahu Mahakal

Residential Flat No. 002, Ground Floor, Wing - A, **"Shree Saileela Co-Op. Hsg. Soc. Ltd. "**, Shivaji Nagar, Village - Wada, Taluka - Wada, District - Palghar, PIN - 421 303, State - Maharashtra, Country - India.

Latitude Longitude: 19°38'55.4"N 73°8'49.4"E