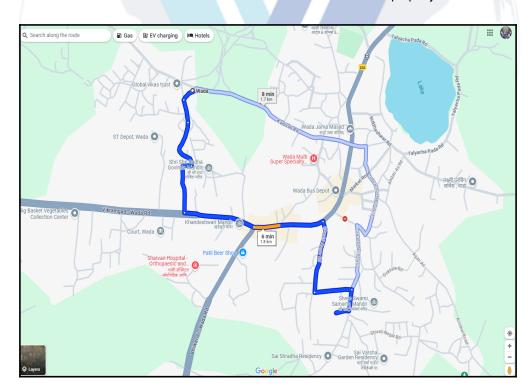

# Details of the property under consideration:

Name of Owner: Mr. Deepak Lahu Mahakal

Residential Flat No. 002, Ground Floor, Wing - A, **"Shree Saileela Co-Op. Hsg. Soc. Ltd. "**, Shivaji Nagar, Village - Wada, Taluka - Wada, District - Palghar, PIN - 421 303, State - Maharashtra, Country - India.

Valuers & Appraisers
Architects &
Architects &
Architects &
Charter Designers ()
ETV Consultant
Lender's Engineer

| e) Mandal / District : District - Palghar : Copy of approved building plans were not provided and not verified.  g) Approved map / plan issuing authority : Copy of approved building plans were not provided and not verified.  h) Whether genuineness or authenticity of approved map / plan issuing authority : N.A.  7 Postal address of the property : N.A.  8 City / Town : Residential Flat No. 002, Ground Floor, Wing - A, "Shree Saileela Co-Op. Hsg. Soc. Ltd.", Shivaji Nagar, Village Wada, Taluka - Wada, District - Palghar, PIN - 421 303, State - Maharashtra, Country - India.  8 City / Town : Yes Commercial area : Yes Commercial area : No industrial area : What industrial area : What industrial area : What industrial area : No industrial ar | d) | Ward / Taluka                                                                             | :        | Taluka - Wada                                                |                                                                    |  |
|--------------------------------------------------------------------------------------------------------------------------------------------------------------------------------------------------------------------------------------------------------------------------------------------------------------------------------------------------------------------------------------------------------------------------------------------------------------------------------------------------------------------------------------------------------------------------------------------------------------------------------------------------------------------------------------------------------------------------------------------------------------------------------------------------------------------------------------------------------------------------------------------------------------------------------------------------------------------------------------------------------------------------------------------------------------------------------------------------------------------------------------------------------------------------------------------------------------------------------------------------------------------------------------------------------------------------------------------------------------------------------------------------------------------------------------------------------------------------------------------------------------------------------------------------------------------------------------------------------------------------------------------------------------------------------------------------------------------------------------------------------------------------------------------------------------------------------------------------------------------------------------------------------------------------------------------------------------------------------------------------------------------------------------------------------------------------------------------------------------------------------|----|-------------------------------------------------------------------------------------------|----------|--------------------------------------------------------------|--------------------------------------------------------------------|--|
| map / plan  g) Approved map / plan issuing authority :  h) Whether genuineness or authenticity of approved map/ plan is verified  i) Any other comments by our empanelled valuers on authentic of approved plan  7 Postal address of the property : Residential Flat No. 002, Ground Floor, Wing - A, "Shree Saileela Co-Op. Hsg. Soc. Ltd.", Shivaji Nagar, Village - Wada, Taluka, Wada, District - Palghar, PIN - 421 303, State - Maharashtra, Country - India.  8 City / Town : Yes : No : N                                                                                                                                                                                                                                                                                                                                                                                                                                                                                                                                                                                                                                                                                                                                                                                                                                                                                                                                                                                                                                                                                                                                                                                                                                                                                                                                                                                                                                                                                                                                                                                                | e) | Mandal / District                                                                         | :        | District - Palghar                                           |                                                                    |  |
| h) Whether genuineness or authenticity of approved map/ plan is verified  i) Any other comments by our empanelled valuers on authentic of approved plan  7 Postal address of the property : Residential Flat No. 002, Ground Floor, Wing - A, "Shree Saileela Co-Op. Hsg. Soc. Ltd.", Shivaji Nagar, Village - Wada, Taluka - Wada, District - Palghar, PIN - 421 303, State - Maharashtra, Country - India.  8 City / Town                                                                                                                                                                                                                                                                                                                                                                                                                                                                                                                                                                                                                                                                                                                                                                                                                                                                                                                                                                                                                                                                                                                                                                                                                                                                                                                                                                                                                                                                                                                                                                                                                                                                                                    | f) | * * * * * * * * * * * * * * * * * * * *                                                   | :        | 1, 1, 0,                                                     |                                                                    |  |
| map/ plan is verified  i) Any other comments by our empanelled valuers on authentic of approved plan  7 Postal address of the property : Residential Flat No. 002, Ground Floor, Wing - A, "Shree Saileela Co-Op. Hsg. Soc. Ltd.", Shivaji Nagar, Village - Wada, Taluka - Wada, District - Palghar, PlN - 421 303, State - Maharashtra, Country - India.  8 City / Town                                                                                                                                                                                                                                                                                                                                                                                                                                                                                                                                                                                                                                                                                                                                                                                                                                                                                                                                                                                                                                                                                                                                                                                                                                                                                                                                                                                                                                                                                                                                                                                                                                                                                                                                                       | g) | Approved map / plan issuing authority                                                     | :        |                                                              |                                                                    |  |
| on authentic of approved plan  Postal address of the property  Saileela Co-Op. Hsg. Soc. Ltd. ", Shivaji Nagar, Village - Wada, Taluka - Wada, District - Palghar, PIN - 421 303, State - Maharashtra, Country - India.  City / Town  Residential area  Yes  Commercial area  Industrial area  Industri | h) | *                                                                                         | :        | N.A.                                                         |                                                                    |  |
| Saileela Co-Op. Hsg. Soc. Ltd. ", Shivaji Nagar, Village-Wada, Taluka - Wada, District - Palghar, PIN - 421 303, State - Maharashtra, Country - India.  8 City / Town  Residential area : Yes  Commercial area : No  Industrial area : No  9 Classification of the area : No  9 Classification of the area : No  10 Coming under Corporation limit / Village Panchayat / Municipality : Village - Wada Grampanchayat Wada  11 Whether covered under any State / Central Govtenactments (e.g., Urban Land Ceiling Act) or notified under agency area/ scheduled area / cantonment area  12 Boundaries of the property : As per site As per Document  North : Internal Road Road  South : Wing - B Land of Santosh Namdeo Raut  East : House & Shivaji Nagar Road CTS No. 1122, Land of Shankar Tukaram Raut  West : Open Plot CTS No. 1122, Land of Mathura Narayan Raut  13 Dimensions of the site : N. A. as property under consideration is a Residential Flat in a building.                                                                                                                                                                                                                                                                                                                                                                                                                                                                                                                                                                                                                                                                                                                                                                                                                                                                                                                                                                                                                                                                                                                                                | i) |                                                                                           | :        | N.A.                                                         |                                                                    |  |
| Residential area : Yes  Commercial area : No  Industrial area : No  9 Classification of the area : No  10 Ji High / Middle / Poor : Middle Class  ii) Urban / Semi Urban / Rura : Village - Wada Grampanchayat / Municipality : Village - Wada Grampanchayat / Municipality : No  10 Whether covered under any State / Central Govt. enactments (e.g., Urban Land Ceiling Act) or notified under agency area/ scheduled area / cantonment area  12 Boundaries of the property : As per site As per Document North : Internal Road Road  South : Wing - B Land of Santosh Namdeo Raut  East : House & Shivaji Nagar Road CTS No. 1122, Land of Shankar Tukaram Raut  West : Open Plot CTS No. 1122, Land of Mathura Narayan Raut  13 Dimensions of the site : N. A. as property under consideration is a Residential Flat in a building.                                                                                                                                                                                                                                                                                                                                                                                                                                                                                                                                                                                                                                                                                                                                                                                                                                                                                                                                                                                                                                                                                                                                                                                                                                                                                        | 7  | Postal address of the property                                                            | ja i     | Saileela Co-Op. Hsg. Soc. L<br>Wada, Taluka - Wada, District | td. ", Shivaji Nagar, Village -<br>- Palghar, PIN - 421 303, State |  |
| Commercial area   : No                                                                                                                                                                                                                                                                                                                                                                                                                                                                                                                                                                                                                                                                                                                                                                                                                                                                                                                                                                                                                                                                                                                                                                                                                                                                                                                                                                                                                                                                                                                                                                                                                                                                                                                                                                                                                                                                                                                                                                                                                                                                                                         | 8  | City / Town                                                                               |          |                                                              |                                                                    |  |
| Industrial area   : No                                                                                                                                                                                                                                                                                                                                                                                                                                                                                                                                                                                                                                                                                                                                                                                                                                                                                                                                                                                                                                                                                                                                                                                                                                                                                                                                                                                                                                                                                                                                                                                                                                                                                                                                                                                                                                                                                                                                                                                                                                                                                                         |    | Residential area                                                                          | :        | Yes                                                          |                                                                    |  |
| 9 Classification of the area i) High / Middle / Poor ii) Urban / Semi Urban / Rura Urban  10 Coming under Corporation limit / Village Panchayat / Municipality Panchayat / Municipality Whether covered under any State / Central Govt. enactments (e.g., Urban Land Ceiling Act) or notified under agency area/ scheduled area / cantonment area  12 Boundaries of the property  North  Internal Road  South  South  Wing - B  Land of Santosh Namdeo Raut  East  House & Shivaji Nagar Road  CTS No. 1122, Land of Shankar Tukaram Raut  West  West  Open Plot  CTS No. 1122, Land of Mathura Narayan Raut  N. A. as property under consideration is a Residential Flat in a building.  As per the Deed  As per Actuals                                                                                                                                                                                                                                                                                                                                                                                                                                                                                                                                                                                                                                                                                                                                                                                                                                                                                                                                                                                                                                                                                                                                                                                                                                                                                                                                                                                                      |    | Commercial area                                                                           | :        | No                                                           |                                                                    |  |
| i) High / Middle / Poor  ii) Urban / Semi Urban / Rura  Urban  Coming under Corporation limit / Village Panchayat / Municipality  Whether covered under any State / Central Govt. enactments (e.g., Urban Land Ceiling Act) or notified under agency area/ scheduled area / cantonment area  Poundaries of the property  North  South  East  House & Shivaji Nagar Road  CTS No. 1122, Land of Shankar Tukaram Raut  West  Dimensions of the site  N. A. as property under consideration is a Residential Flat in a building.  A Middle Class  Urban  Village - Wada Grampanchayat Wada  No  No  As per site  As per Document  Road  Road  CTS No. 1122, Land of Shankar Tukaram Raut  West  As per Pocument  North  CTS No. 1122, Land of Shankar Tukaram Raut  As per Pocument  North  South  As per Pocument  North  CTS No. 1122, Land of Shankar Tukaram Raut  West  As per Hobed  As per Actuals                                                                                                                                                                                                                                                                                                                                                                                                                                                                                                                                                                                                                                                                                                                                                                                                                                                                                                                                                                                                                                                                                                                                                                                                                         |    | Industrial area                                                                           |          | No                                                           |                                                                    |  |
| ii) Urban / Semi Urban / Rura  Urban  Coming under Corporation limit / Village Panchayat / Municipality  Whether covered under any State / Central Govt. enactments (e.g., Urban Land Ceiling Act) or notified under agency area/ scheduled area / cantonment area  Boundaries of the property  As per site  As per Document  North  Internal Road  Road  South  East  House & Shivaji Nagar Road  CTS No. 1122, Land of Shankar Tukaram Raut  West  Deen Plot  CTS No. 1122, Land of Mathura Narayan Raut  To Dimensions of the site  N. A. as property under consideration is a Residential Flat in a building.  A sper the Deed  As per Actuals                                                                                                                                                                                                                                                                                                                                                                                                                                                                                                                                                                                                                                                                                                                                                                                                                                                                                                                                                                                                                                                                                                                                                                                                                                                                                                                                                                                                                                                                             | 9  | Classification of the area                                                                |          |                                                              |                                                                    |  |
| Coming under Corporation limit / Village Panchayat / Municipality  Whether covered under any State / Central Govt. enactments (e.g., Urban Land Ceiling Act) or notified under agency area/ scheduled area / cantonment area  Boundaries of the property  Internal Road  South  East  House & Shivaji Nagar Road  CTS No. 1122, Land of Shankar Tukaram Raut  West  Dimensions of the site  N. A. as property under consideration is a Residential Flat in a building.  As per the Deed  As per Actuals                                                                                                                                                                                                                                                                                                                                                                                                                                                                                                                                                                                                                                                                                                                                                                                                                                                                                                                                                                                                                                                                                                                                                                                                                                                                                                                                                                                                                                                                                                                                                                                                                        |    | i) High / Middle / Poor                                                                   |          | Middle Class                                                 |                                                                    |  |
| Panchayat / Municipality  Grampanchayat Wada  Whether covered under any State / Central Govt. enactments (e.g., Urban Land Ceiling Act) or notified under agency area/ scheduled area / cantonment area  Boundaries of the property  Internal Road  South  Internal Road  Foad  South  East  House & Shivaji Nagar Road  CTS No. 1122, Land of Shankar Tukaram Raut  West  Dimensions of the site  N. A. as property under consideration is a Residential Flat in a building.  As per the Deed  As per Actuals                                                                                                                                                                                                                                                                                                                                                                                                                                                                                                                                                                                                                                                                                                                                                                                                                                                                                                                                                                                                                                                                                                                                                                                                                                                                                                                                                                                                                                                                                                                                                                                                                 |    | ii) Urban / Semi Urban / Rura                                                             | V        | Urban                                                        |                                                                    |  |
| enactments (e.g., Urban Land Ceiling Act) or notified under agency area/ scheduled area / cantonment area  12 Boundaries of the property : As per site As per Document  North : Internal Road Road  South : Wing - B Land of Santosh Namdeo Raut  East : House & Shivaji Nagar Road CTS No. 1122, Land of Shankar Tukaram Raut  West : Open Plot CTS No. 1122, Land of Mathura Narayan Raut  13 Dimensions of the site : N. A. as property under consideration is a Residential Flat in a building.  E As per the Deed As per Actuals                                                                                                                                                                                                                                                                                                                                                                                                                                                                                                                                                                                                                                                                                                                                                                                                                                                                                                                                                                                                                                                                                                                                                                                                                                                                                                                                                                                                                                                                                                                                                                                          | 10 |                                                                                           |          |                                                              |                                                                    |  |
| North : Internal Road Road  South : Wing - B Land of Santosh Namdeo Raut  East : House & Shivaji Nagar Road CTS No. 1122, Land of Shankar Tukaram Raut  West : Open Plot CTS No. 1122, Land of Mathura Narayan Raut  13 Dimensions of the site : N. A. as property under consideration is a Residential Flat in a building.  : As per the Deed As per Actuals                                                                                                                                                                                                                                                                                                                                                                                                                                                                                                                                                                                                                                                                                                                                                                                                                                                                                                                                                                                                                                                                                                                                                                                                                                                                                                                                                                                                                                                                                                                                                                                                                                                                                                                                                                  | 11 | enactments (e.g., Urban Land Ceiling Act) or notified under agency area/ scheduled area / |          | No                                                           |                                                                    |  |
| South : Wing - B Land of Santosh Namdeo Raut  East : House & Shivaji Nagar Road CTS No. 1122, Land of Shankar Tukaram Raut  West : Open Plot CTS No. 1122, Land of Mathura Narayan Raut  13 Dimensions of the site : N. A. as property under consideration is a Residential Flat in a building.  : As per the Deed As per Actuals                                                                                                                                                                                                                                                                                                                                                                                                                                                                                                                                                                                                                                                                                                                                                                                                                                                                                                                                                                                                                                                                                                                                                                                                                                                                                                                                                                                                                                                                                                                                                                                                                                                                                                                                                                                              | 12 | Boundaries of the property                                                                | ŀ        | As per site                                                  | As per Document                                                    |  |
| East : House & Shivaji Nagar Road CTS No. 1122, Land of Shankar Tukaram Raut  West : Open Plot CTS No. 1122, Land of Mathura Narayan Raut  13 Dimensions of the site : N. A. as property under consideration is a Residential Flat in a building.  : As per the Deed As per Actuals                                                                                                                                                                                                                                                                                                                                                                                                                                                                                                                                                                                                                                                                                                                                                                                                                                                                                                                                                                                                                                                                                                                                                                                                                                                                                                                                                                                                                                                                                                                                                                                                                                                                                                                                                                                                                                            |    | North                                                                                     | :        | Internal Road                                                | Road                                                               |  |
| West : Open Plot CTS No. 1122, Land of Mathura Narayan Raut  Dimensions of the site : N. A. as property under consideration is a Residential Flat in a building.  : As per the Deed As per Actuals                                                                                                                                                                                                                                                                                                                                                                                                                                                                                                                                                                                                                                                                                                                                                                                                                                                                                                                                                                                                                                                                                                                                                                                                                                                                                                                                                                                                                                                                                                                                                                                                                                                                                                                                                                                                                                                                                                                             |    | South                                                                                     | 1        | Wing - B                                                     |                                                                    |  |
| 13 Dimensions of the site : N. A. as property under consideration is a Residential Flat in a building. : As per the Deed As per Actuals                                                                                                                                                                                                                                                                                                                                                                                                                                                                                                                                                                                                                                                                                                                                                                                                                                                                                                                                                                                                                                                                                                                                                                                                                                                                                                                                                                                                                                                                                                                                                                                                                                                                                                                                                                                                                                                                                                                                                                                        |    | East                                                                                      | :        | House & Shivaji Nagar Road                                   |                                                                    |  |
| a building.  : As per the Deed As per Actuals                                                                                                                                                                                                                                                                                                                                                                                                                                                                                                                                                                                                                                                                                                                                                                                                                                                                                                                                                                                                                                                                                                                                                                                                                                                                                                                                                                                                                                                                                                                                                                                                                                                                                                                                                                                                                                                                                                                                                                                                                                                                                  |    | West                                                                                      | :        | Open Plot                                                    | •                                                                  |  |
|                                                                                                                                                                                                                                                                                                                                                                                                                                                                                                                                                                                                                                                                                                                                                                                                                                                                                                                                                                                                                                                                                                                                                                                                                                                                                                                                                                                                                                                                                                                                                                                                                                                                                                                                                                                                                                                                                                                                                                                                                                                                                                                                | 13 | Dimensions of the site                                                                    | :        | • • •                                                        |                                                                    |  |
| North : Staircase Staircase                                                                                                                                                                                                                                                                                                                                                                                                                                                                                                                                                                                                                                                                                                                                                                                                                                                                                                                                                                                                                                                                                                                                                                                                                                                                                                                                                                                                                                                                                                                                                                                                                                                                                                                                                                                                                                                                                                                                                                                                                                                                                                    |    |                                                                                           | <u> </u> | As per the Deed                                              | As per Actuals                                                     |  |
|                                                                                                                                                                                                                                                                                                                                                                                                                                                                                                                                                                                                                                                                                                                                                                                                                                                                                                                                                                                                                                                                                                                                                                                                                                                                                                                                                                                                                                                                                                                                                                                                                                                                                                                                                                                                                                                                                                                                                                                                                                                                                                                                |    | North                                                                                     | <u> </u> | Staircase                                                    | Staircase                                                          |  |