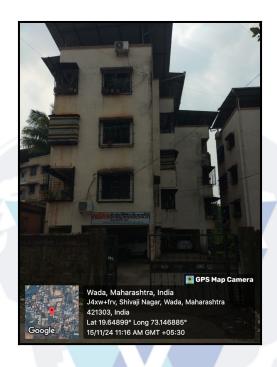

# Details of the property under consideration:

Name of Owner: Mr. Deepak Lahu Mahakal

Residential Flat No. 002, Ground Floor, Wing - A, **"Shree Saileela Co-Op. Hsg. Soc. Ltd. "**, Shivaji Nagar, Village - Wada, Taluka - Wada, District - Palghar, PIN - 421 303, State - Maharashtra, Country - India.

# **VALUATION OPINION REPORT**

This is to certify that the property bearing Residential Flat No. 002, Ground Floor, Wing - A, **"Shree Saileela Co-Op. Hsg. Soc. Ltd. "**, Shivaji Nagar, Village - Wada, Taluka - Wada, District - Palghar, PIN - 421 303, State - Maharashtra, Country - India belongs to **Mr. Deepak Lahu Mahakal**.

Boundaries of the property

North : Internal Road

South : Wing - B

East : House & Shivaji Nagar Road

West : Open Plot

Considering various parameters recorded, existing economic scenario, and the information that is available with reference to the development of neighbourhood and method selected for valuation, we are of the opinion that, the property premises can be assessed and Valued for SARFAESI Securitisation And Reconstruction Of Financial Assets And Enforcement Of Security Interest Act, 2002 purpose at ₹ 16,96,500.00 (Rupees Sixteen Lakh Ninety Six Thousand Five Hundred Only).