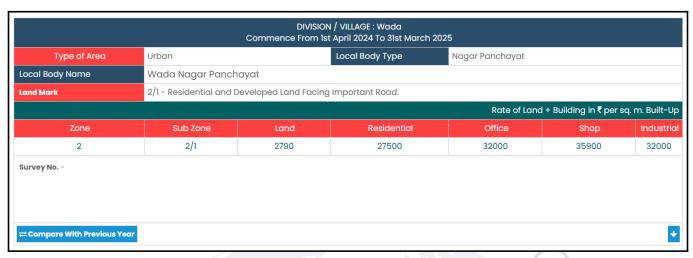

Boundaries of the property

North : Internal Road

South : Wing - B

East : House & Shivaji Nagar Road

West : Open Plot

Considering various parameters recorded, existing economic scenario, and the information that is available with reference to the development of neighbourhood and method selected for valuation, we are of the opinion that, the property premises can be assessed and Valued for SARFAESI Securitisation And Reconstruction Of Financial Assets And Enforcement Of Security Interest Act, 2002 purpose at ₹ 16,96,500.00 (Rupees Sixteen Lakh Ninety Six Thousand Five Hundred Only).