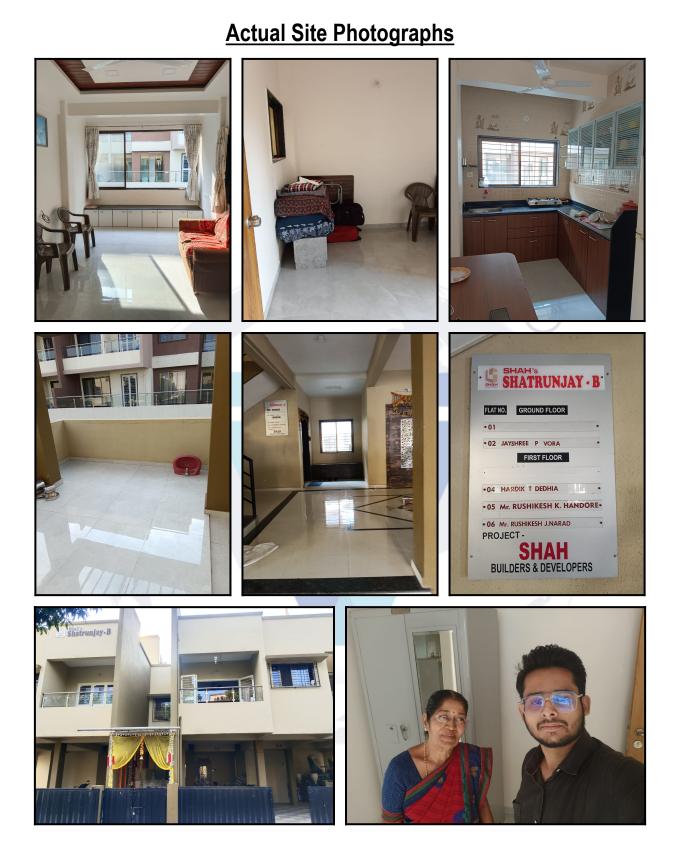

#### Building

The building under reference is having Ground + 1 Upper Floor. It is a R.C.C. Framed Structure with 9" thick external walls and 6" Thk. Brick Masonery walls. The external condition of building is Good. The building is used for Residential purpose. 1st Floor is having 4 Residential Flat. The building is without lift.

#### **Residential Flat:**

The Residential Flat under reference is situated on the 1<sup>st</sup> Floor The composition of Residential Flat is 1 Bedroom + Living Room + Kitchen + Toilet + 2 Balcony + Passage. This Residential Flat is Vitrified Tile Flooring, Teak Wood / Glass Door, Wooden frame openable widow with M. S. Grill, Concealed plumbing with C.P. fittings. Concealed Electrical wiringetc.

### **ANNEXURE TO FORM 0-1**

|    | Technical details                                               |    | Main Building                                                                      |  |  |
|----|-----------------------------------------------------------------|----|------------------------------------------------------------------------------------|--|--|
| 1  | No. of floors and height of each floor                          | :  | Ground + 1 Upper Floor                                                             |  |  |
| 2  | Plinth area floor wise as per IS 3361-1966                      |    | N.A. as the said property is a Residential Flat Situated on 1 <sup>st</sup> Floor  |  |  |
| 3  | Year of construction                                            | :  | 2021 (As per occupancy certificate)                                                |  |  |
| 4  | Estimated future life                                           | ;  | 57 Years Subject to proper, preventive periodic maintenance & structural repairs   |  |  |
| 5  | Type of construction- load bearing walls/RCC frame/ steel frame | •  | R.C.C. Framed Structure                                                            |  |  |
| 6  | Type of foundations                                             |    | R.C.C. Foundation                                                                  |  |  |
| 7  | Walls                                                           |    | All external walls are 9" thick and partition walls are 6" Thk.<br>Brick Masonery. |  |  |
| 8  | Partitions                                                      | :  | 6" Thk. Brick Masonery.                                                            |  |  |
| 9  | Doors and Windows                                               | :/ | Teak Wood / Glass Door, Wooden frame openable widow with M. S. Grill, .            |  |  |
| 10 | Flooring                                                        | :  | Vitrified Tile Flooring.                                                           |  |  |
| 11 | Finishing                                                       | :  | Cement Plastering + POP Finish.                                                    |  |  |
| 12 | Roofing and terracing                                           |    | R. C. C. Slab.                                                                     |  |  |
| 13 | Special architectural or decorative features, if any            |    | No                                                                                 |  |  |
| 14 | (i) Internal wiring – surface or conduit                        |    | Concealed plumbing with C.P. fittings. Concealed                                   |  |  |
|    | (ii) Class of fittings: Superior/Ordinary/<br>Poor.             |    | Electrical wiring                                                                  |  |  |