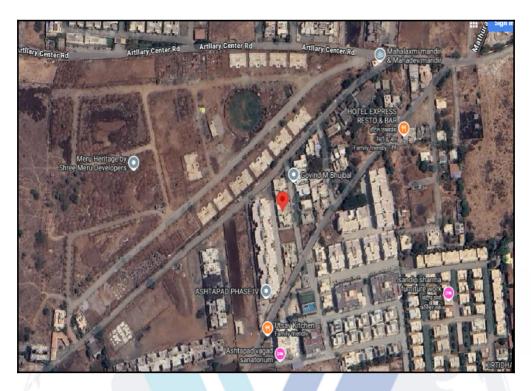

## Route Map of the property

Note: Red marks shows the exact location of the property

#### Longitude Latitude: 19°55'23.2"N 73°49'31.6"E

Note: The Blue line shows the route to site distance from nearest Railway Station (Nashik Road - 3.9).