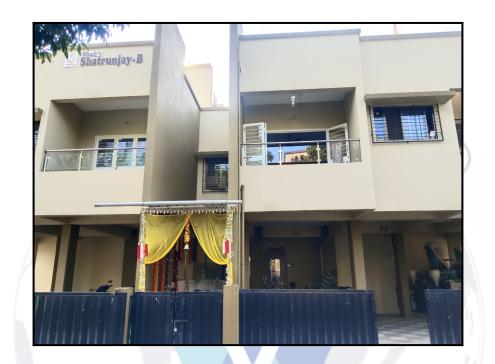

# Valuation Report of the Immovable Property

Details of the property under consideration:

Name of Owner : Mrs. Priti Milind Gangar & Miss. Priyal Milind Gangar

Residential Flat No. B-03, 1<sup>st</sup> Floor, **"Shah's Shatrunjay Apartment B Wing"**, Near Shree Dattamandir, Mauli Nagar, Plot No. 3+4, Lam Road, Village - Beltagavhan, Nashik, PIN Code-422 401, State - Maharashtra, Country - India.

## VALUATION OPINION REPORT

This is to certify that the property bearing Residential Flat No. B-03, 1<sup>st</sup> Floor, "Shah's Shatrunjay Apartment B Wing", Near Shree Dattamandir, Mauli Nagar, Plot No. 3+4, Lam Road, Village - Beltagavhan, Nashik, PIN Code-422 401, State - Maharashtra, Country - India belongs to Mrs. Priti Milind Gangar & Miss. Priyal Milind Gangar .

#### Building

The building under reference is having Ground + 1 Upper Floor. It is a R.C.C. Framed Structure with 9" thick external walls and 6" Thk. Brick Masonery walls. The external condition of building is Good. The building is used for Residential purpose. 1st Floor is having 4 Residential Flat. The building is without lift.