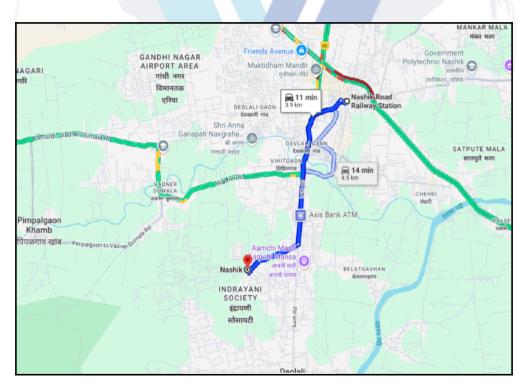

## Route Map of the property

Note: Red marks shows the exact location of the property

#### Longitude Latitude: 19°55'23.2"N 73°49'31.6"E

Note: The Blue line shows the route to site distance from nearest Railway Station (Nashik Road - 3.9).

#### **Location**

The said building is located at bearing Plot No - 3+4 inVillage - BeltagavhanPIN Code-422 401. The property falls in Residential Zone. It is at a traveling distance 3.9 from Nashik Road Railway Station.