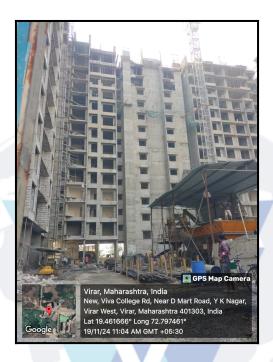

MSME Reg No: UDYAM-MH-18-0083617 An ISO 9001 : 2015 Certified Company CIN: U74120MH2010PTC207869



Vastukala Consultants (I) Pvt. Ltd.

# Valuation Report of the Immovable Property



Details of the property under consideration:

Name of Proposed Purchaser : Vishal A. Kharsamble & Vishakha Vishal Kharsamble Name of Owner : Bachraj Developers

Residential Flat No. 1103, 11th Floor, Wing - C, "Bachraj Legend Wing ABC", Bachraj Legend, Village - Dongare, Virar (West), Taluka - Vasai, District - Palghar, 401303, State - Maharashtra, India.

### Latitude Longitude : 19°27'41.1"N 72°47'50.2"E

### **Intended User:**

**Punjab National Bank** Virar (west) Yashwant Sanklap road virar west virar maharashtra



### Our Pan India Presence at :

Nanded **Q** Thane Q Mumbai **Q** Nashik ♀ Aurangabad ♀ Pune

Rajkot ♀Indore

♀Ahmedabad ♀Delhi NCR 💡 Raipur 💡 Jaipur

**Regd. Office** 

B1-001, U/B Floor, BOOMERANG, Chandivali Farm Road, Powai, Andheri East, Mumbai: 400072, (M.S), Indi