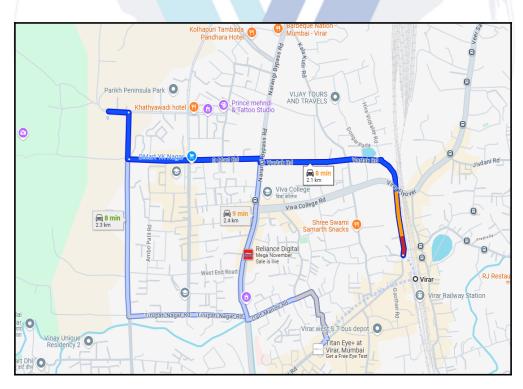

# Route Map of the property

Note: Red Place mark shows the exact location of the property

#### Longitude Latitude: 19°27'41.1"N 72°47'50.2"E

Note: The Blue line shows the route to site distance from nearest Railway Station (Virar - 2.1 Km.).