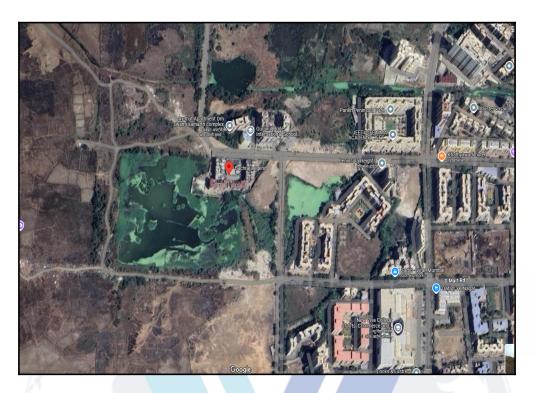

# Route Map of the property

Note: Red Place mark shows the exact location of the property