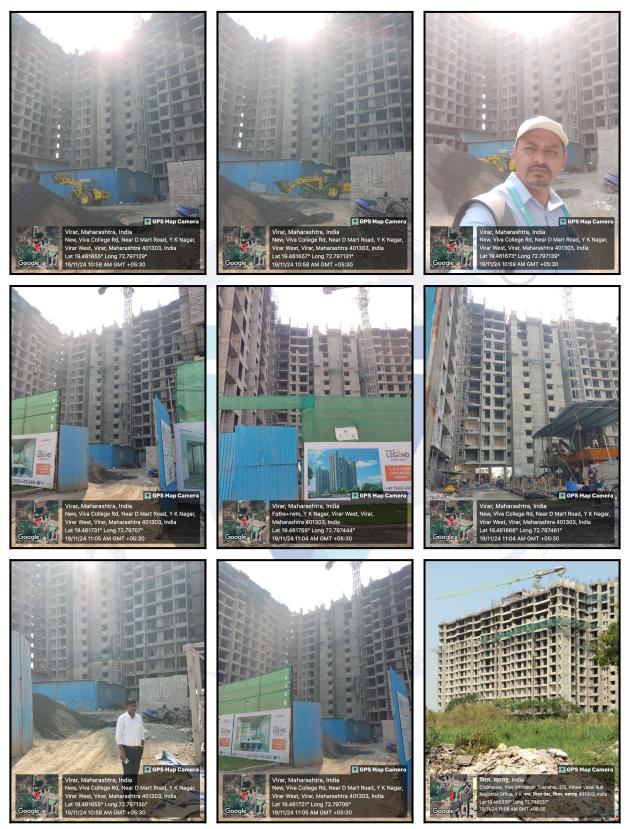

-------------------|
| 1.    | Declaration from the valuer                                                                                                      |
| 2.    | Model code of conduct for valuer                                                                                                 |
| 3.    | Photograph of owner with the property in the background                                                                          |
| 4.    | Screen shot (in hard copy) of Global Positioning System (GPS)/Various Applications (Apps)/Internet sites (eg. Google earth) etc. |
| 5.    | Any other relevant decuments/extracts                                                                                            |





An ISO 9001 : 2015 Certified Company

# **Actual Site Photographs**





Since 1989



An ISO 9001 : 2015 Certified Company

# Route Map of the property



Note: Red Place mark shows the exact location of the property



#### Longitude Latitude: 19°27'41.1"N 72°47'50.2"E

Note: The Blue line shows the route to site distance from nearest Railway Station (Virar - 2.1 Km.).





# Ready Reckoner Rate

| Dep                    |                                                                           | egistration and Stamp<br>t of Maharashtra                                                                       | नोंदणी व मुद्रांक विभाग<br>महाराष्ट्र शासन |  |  |  |  |  |
|------------------------|---------------------------------------------------------------------------|----------------------------------------------------------------------------------------