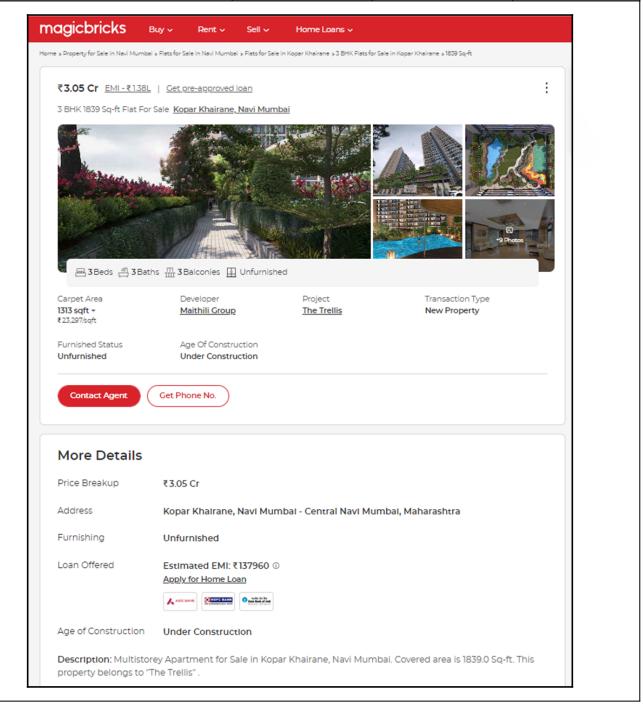

## **Price Indicators**

| Property         | Residential Flat |            |          |
|------------------|------------------|------------|----------|
| Source           | magic bricks     |            |          |
| Floor            | -                |            |          |
|                  | Carpet           | Built Up   | Saleable |
| Area             | 1,313.00         | 1,444.30   | -        |
| Percentage       | -                | 10%        | -        |
| Rate Per Sq. Ft. | ₹23,229.00       | ₹21,118.00 | -        |