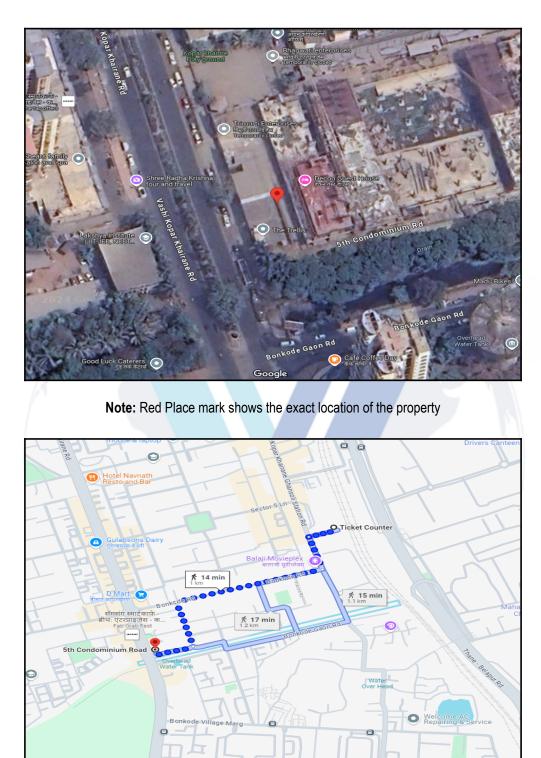

## Route Map of the property

#### Longitude Latitude: 19°5'52.6"N 73°0'20.4"E

Note: The Blue line shows the route to site distance from nearest Railway Station (Kopar Khairane - 1 km.).