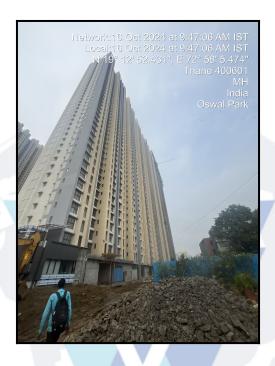

### VALUATION OPINION REPORT

This is to certify that the under construction property bearing Residential Flat No. 4008, 40th Floor, Wing - Wing - F (Tower), "Ten X Habitat Raymond Reality", Phase VIII, Pokhran Road No 1, Village - Panchpakhadi, Thane, Taluka - Thane, District - Thane, Thane (West), PIN - 400 606, State - Maharashtra, India belongs to Mr. Abhay Gopal Nakhate & Mrs. Aditi Abhay Nakhate.

Considering various parameters recorded, existing economic scenario, and the information that is available with reference to the development of neighbourhood and method selected for valuation, we are of the opinion that, the property premises can be assessed for this particular purpose at ₹ 1,74,20,000.00 (Rupees One Crore Seventy Four Lakh Twenty Thousand Only) After completion of construction works. As per Site Inspection 69% Construction Work is Completed.