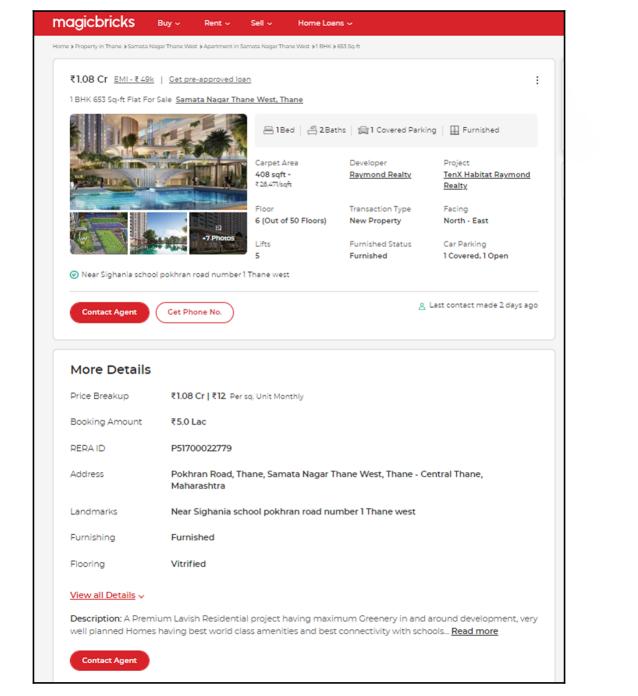

## **Price Indicators**

| Property         | Residential Flat | Residential Flat |          |  |  |  |
|------------------|------------------|------------------|----------|--|--|--|
| Source           | magic bricks     | magic bricks     |          |  |  |  |
| Floor            | -                |                  |          |  |  |  |
|                  | Carpet           | Built Up         | Saleable |  |  |  |
| Area             | 408.00           | 448.80           | -        |  |  |  |
| Percentage       | -                | 10%              | -        |  |  |  |
| Rate Per Sq. Ft. | ₹26,471.00       | ₹24,064.00       | -        |  |  |  |