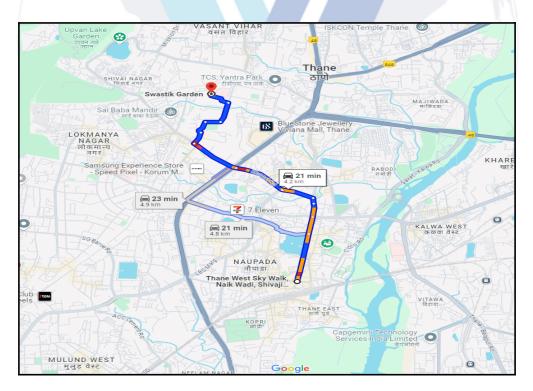

## Route Map of the property

Note: Red Place mark shows the exact location of the property

#### Longitude Latitude: 19°12'54.4"N 72°57'58.6"E

Note: The Blue line shows the route to site distance from nearest Railway Station (Thane - 4.2 km.).