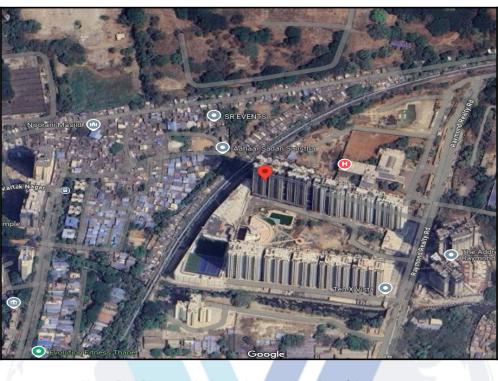

## Route Map of the property

Note: Red Place mark shows the exact location of the property

#### Longitude Latitude: 19°12'54.4"N 72°57'58.6"E

Note: The Blue line shows the route to site distance from nearest Railway Station (Thane - 4.2 km.).