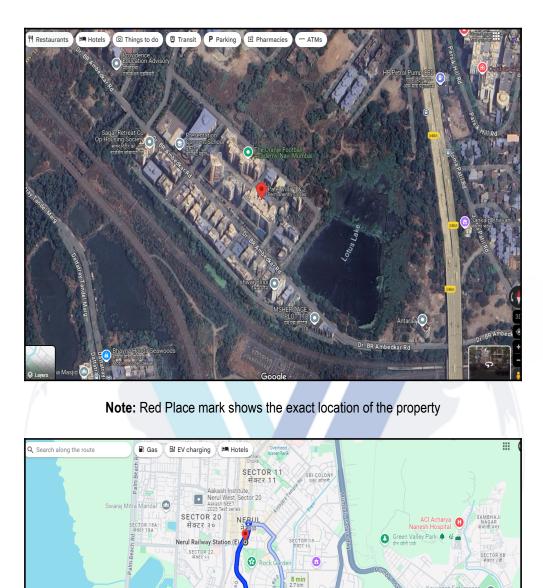

## Route Map of the property

SECTOR-48 सेक्टर-48

Maple - Apple Premium Partner & Authorised Se... - 7 min Pipine 16 at ₹30,890

SECTOR 44

Note: The Blue line shows the route to site distance from nearest Railway Station (Nerul - 2.5 Km.).