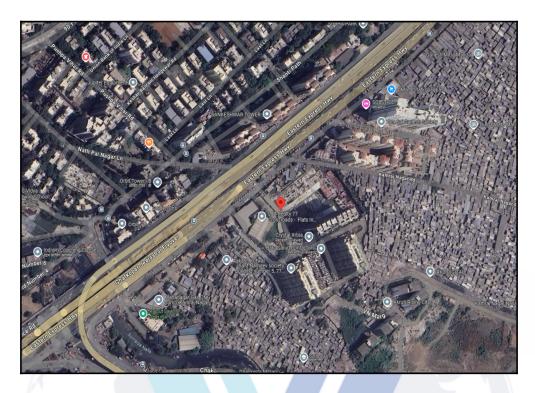

## Details of the property under consideration:

Name of Proposed Purchaser: Mr. Nitin Namdeorao Khobragade Name of Owner: M/s. Aryamaan Developers Limited

Residential Flat No. 108, 1st Floor, "Zest B", Centrona Zest-B, Kamraj Nagar, Eastern Express Highway, Village - Ghatkopar, Ghatkopar, Taluka - Kurla, District - Mumbai Suburban, PIN - 400077, State - Maharashtra, India.

Latitude Longitude: 19°4'20.5"N 72°54'38.7"E