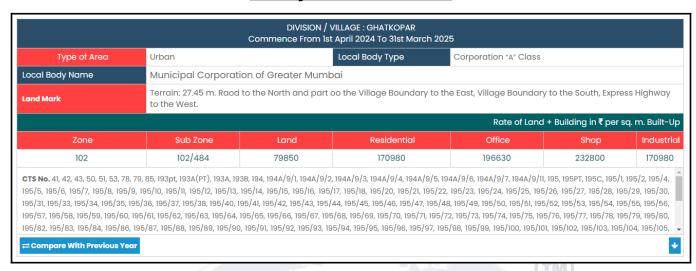

| 5  | Brief description of the property (Including Leasehold / freehold etc.) |        | :    | The property is a Residential Flat located on 1 <sup>st</sup> Floor. As per Draft Agreement for sale the Composition of flat is Living Room + 1 Bedroom + Kitchen + 2 Toilets (i.e 1 BHK + 2 Toilets) The property is at 3.7 Km distance from Ghatkopar Railway Station.  At the time of inspection building was under construction. |                         |          |  |
|----|-------------------------------------------------------------------------|--------|------|--------------------------------------------------------------------------------------------------------------------------------------------------------------------------------------------------------------------------------------------------------------------------------------------------------------------------------------|-------------------------|----------|--|
|    | Stage of Construction                                                   |        |      |                                                                                                                                                                                                                                                                                                                                      |                         |          |  |
|    | If under construnction, extent of complete                              | tion   |      |                                                                                                                                                                                                                                                                                                                                      |                         |          |  |
|    | RCC Footing/Foundation Co                                               | mplete | 9    |                                                                                                                                                                                                                                                                                                                                      | RCC Plinth              | Complete |  |
|    | Full Building Rcc Co                                                    | mplete | ed u | pto 3rd floor                                                                                                                                                                                                                                                                                                                        |                         |          |  |
|    | Total 13                                                                | % worl | k co | mpleted                                                                                                                                                                                                                                                                                                                              |                         |          |  |
| 6  | Location of property                                                    |        |      |                                                                                                                                                                                                                                                                                                                                      | (TM)                    |          |  |
| a) | Plot No. / Survey No.                                                   |        | :    |                                                                                                                                                                                                                                                                                                                                      |                         |          |  |
| b) | Door No.                                                                |        | :    | Residential Flat No. 108                                                                                                                                                                                                                                                                                                             |                         |          |  |
| c) | C.T.S. No. / Village                                                    |        | :    | CTS No - 194 (Part), Village                                                                                                                                                                                                                                                                                                         | t), Village - Ghatkopar |          |  |
| d) | Ward / Taluka                                                           |        | :    | Taluka - Kurla                                                                                                                                                                                                                                                                                                                       |                         |          |  |
| e) | Mandal / District                                                       |        | :    | District - Mumbai Suburban                                                                                                                                                                                                                                                                                                           |                         |          |  |
| f) | Date of issue and validity of layout of approved map / plan             |        |      | Copy of building approved plan were not provided & not verified                                                                                                                                                                                                                                                                      |                         |          |  |
| g) | Approved map / plan issuing authority                                   |        |      |                                                                                                                                                                                                                                                                                                                                      |                         |          |  |
| h) | Whether genuineness or authenticity of app map/ plan is verified        | roved  | :    | No                                                                                                                                                                                                                                                                                                                                   |                         |          |  |
| i) | Any other comments by our empanelled val on authentic of approved plan  | uers   | ./   | N.A                                                                                                                                                                                                                                                                                                                                  |                         |          |  |
| 7  | Postal address of the property                                          |        | :    | Residential Flat No. 108, 1 <sup>st</sup> Floor, <b>"Zest B"</b> , Centrona Zest B, Kamraj Nagar, Eastern Express Highway, Village Ghatkopar, Ghatkopar, Taluka - Kurla, District - Mumba Suburban, PIN - 400077, State - Maharashtra, India.                                                                                        |                         |          |  |
| 8  | City / Town                                                             |        |      |                                                                                                                                                                                                                                                                                                                                      |                         |          |  |
|    | Residential area                                                        |        | :    | Yes                                                                                                                                                                                                                                                                                                                                  |                         |          |  |
|    | Commercial area                                                         |        | :    | No                                                                                                                                                                                                                                                                                                                                   |                         |          |  |
|    | Industrial area                                                         |        | :    | No                                                                                                                                                                                                                                                                                                                                   |                         |          |  |
| 9  | Classification of the area                                              |        |      |                                                                                                                                                                                                                                                                                                                                      |                         |          |  |
|    | i) High / Middle / Poor                                                 |        |      | Middle Class                                                                                                                                                                                                                                                                                                                         |                         |          |  |
|    | ii) Urban / Semi Urban / Rura                                           |        |      | Semi Urban                                                                                                                                                                                                                                                                                                                           |                         |          |  |