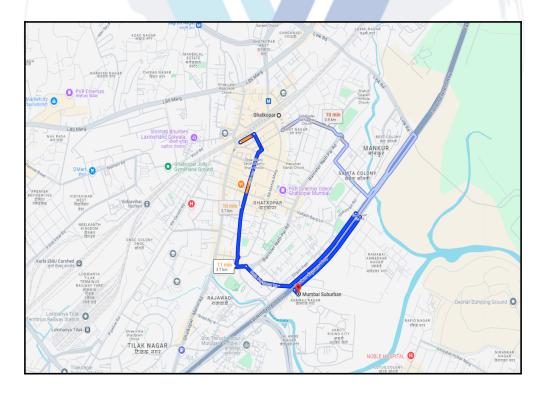

| 5  | Brief description of the property (Including Leasehold / freehold etc.) |        | :    | The property is a Residential Flat located on 1 <sup>st</sup> Floor. As per Draft Agreement for sale the Composition of flat is Living Room + 1 Bedroom + Kitchen + 2 Toilets (i.e 1 BHK + 2 Toilets) The property is at 3.7 Km distance from Ghatkopar Railway Station.  At the time of inspection building was under construction. |                         |          |  |
|----|-------------------------------------------------------------------------|--------|------|--------------------------------------------------------------------------------------------------------------------------------------------------------------------------------------------------------------------------------------------------------------------------------------------------------------------------------------|-------------------------|----------|--|
|    | Stage of Construction                                                   |        |      |                                                                                                                                                                                                                                                                                                                                      |                         |          |  |
|    | If under construnction, extent of complete                              | tion   |      |                                                                                                                                                                                                                                                                                                                                      |                         |          |  |
|    | RCC Footing/Foundation Co                                               | mplete | 9    |                                                                                                                                                                                                                                                                                                                                      | RCC Plinth              | Complete |  |
|    | Full Building Rcc Co                                                    | mplete | ed u | pto 3rd floor                                                                                                                                                                                                                                                                                                                        |                         |          |  |
|    | Total 13                                                                | % worl | k co | mpleted                                                                                                                                                                                                                                                                                                                              |                         |          |  |
| 6  | Location of property                                                    |        |      |                                                                                                                                                                                                                                                                                                                                      | (TM)                    |          |  |
| a) | Plot No. / Survey No.                                                   |        | :    |                                                                                                                                                                                                                                                                                                                                      |                         |          |  |
| b) | Door No.                                                                |        | :    | Residential Flat No. 108                                                                                                                                                                                                                                                                                                             |                         |          |  |
| c) | C.T.S. No. / Village                                                    |        | :    | CTS No - 194 (Part), Village                                                                                                                                                                                                                                                                                                         | t), Village - Ghatkopar |          |  |
| d) | Ward / Taluka                                                           |        | :    | Taluka - Kurla                                                                                                                                                                                                                                                                                                                       |                         |          |  |
| e) | Mandal / District                                                       |        | :    | District - Mumbai Suburban                                                                                                                                                                                                                                                                                                           |                         |          |  |
| f) | Date of issue and validity of layout of approved map / plan             |        |      | Copy of building approved plan were not provided & not verified                                                                                                                                                                                                                                                                      |                         |          |  |
| g) | Approved map / plan issuing authority                                   |        |      |                                                                                                                                                                                                                                                                                                                                      |                         |          |  |
| h) | Whether genuineness or authenticity of app map/ plan is verified        | roved  | :    | No                                                                                                                                                                                                                                                                                                                                   |                         |          |  |
| i) | Any other comments by our empanelled val on authentic of approved plan  | uers   | ./   | N.A                                                                                                                                                                                                                                                                                                                                  |                         |          |  |
| 7  | Postal address of the property                                          |        | :    | Residential Flat No. 108, 1 <sup>st</sup> Floor, <b>"Zest B"</b> , Centrona Zest B, Kamraj Nagar, Eastern Express Highway, Village Ghatkopar, Ghatkopar, Taluka - Kurla, District - Mumba Suburban, PIN - 400077, State - Maharashtra, India.                                                                                        |                         |          |  |
| 8  | City / Town                                                             |        |      |                                                                                                                                                                                                                                                                                                                                      |                         |          |  |
|    | Residential area                                                        |        | :    | Yes                                                                                                                                                                                                                                                                                                                                  |                         |          |  |
|    | Commercial area                                                         |        | :    | No                                                                                                                                                                                                                                                                                                                                   |                         |          |  |
|    | Industrial area                                                         |        | :    | No                                                                                                                                                                                                                                                                                                                                   |                         |          |  |
| 9  | Classification of the area                                              |        |      |                                                                                                                                                                                                                                                                                                                                      |                         |          |  |
|    | i) High / Middle / Poor                                                 |        |      | Middle Class                                                                                                                                                                                                                                                                                                                         |                         |          |  |
|    | ii) Urban / Semi Urban / Rura                                           |        |      | Semi Urban                                                                                                                                                                                                                                                                                                                           |                         |          |  |