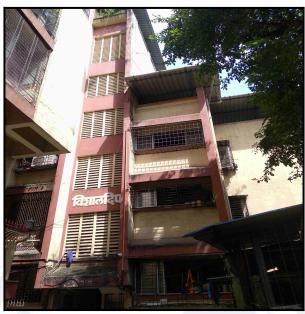

### **Location**

The said building is located at Village - Thane, Thane (West), Taluka - Thane, District - Thane, PIN - 400 601. The property falls in Residential Zone. It is at a traveling distance 1.4 Km. from Thane Railway Station.

### <u>Building</u>

The building under reference is having Ground + 6 Upper Floors. It is a R.C.C. Framed Structure with 9" thick external walls and 6" Thk. Brick Masonery walls. The external condition of building is Normal. The building is used for Residential purpose. 3rd Floor is having 2 Residential Flat. The building is having 1 lift.