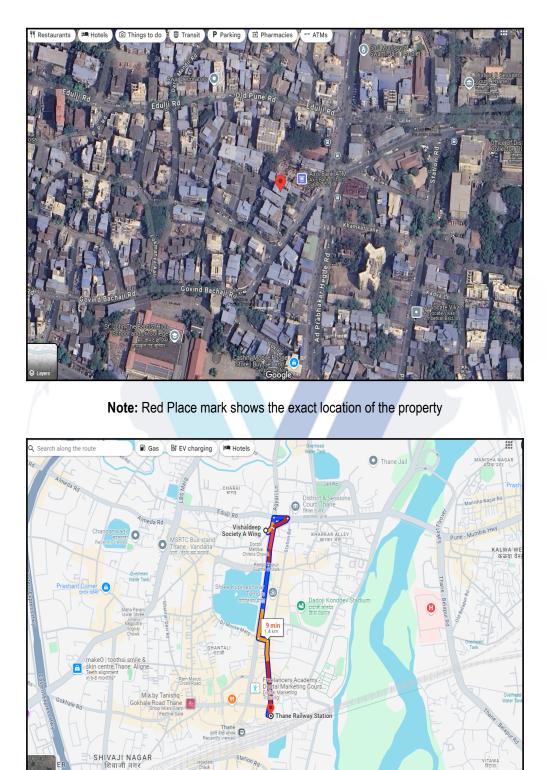

### **Location**

The said building is located at Village - Thane, Thane (West), Taluka - Thane, District - Thane, PIN - 400 601. The property falls in Residential Zone. It is at a traveling distance 1.4 Km. from Thane Railway Station.

# Route Map of the property

### Longitude Latitude: 19°11'47.6"N 72°58'36.2"E

SIDHARTH NAGAR

Note: The Blue line shows the route to site distance from nearest Railway Station (Thane - 1.4 Km.).

≁