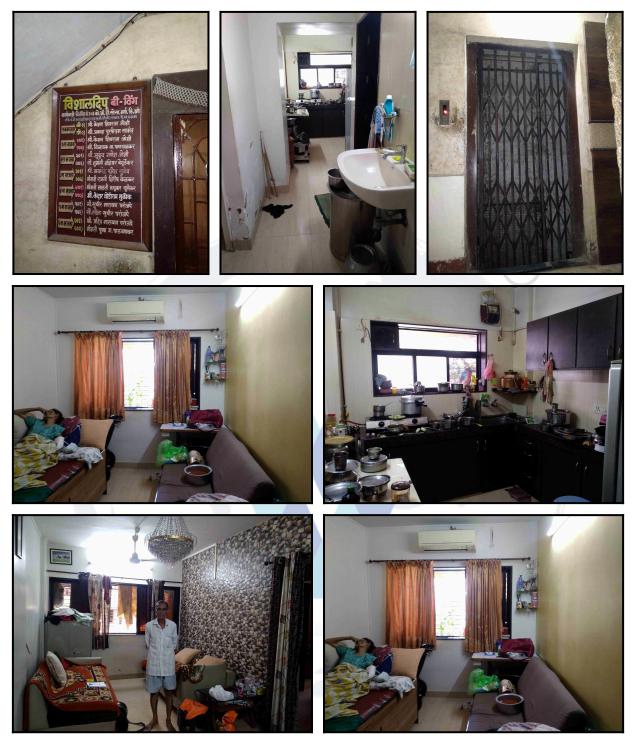

### **Residential Flat:**

The Residential Flat under reference is situated on the 3<sup>rd</sup> Floor The composition of Residential Flat is 1 Bedroom + Living Room + Kitchen + Bathroom + Passage + Toilet. This Residential Flat is Vitrified Tile Flooring, Teak Wood Door frame with Solid flush door, Powder Coated Aluminium Sliding, Concealed plumbing with C.P. fittings. Casing Capping Electrical wiringetc.

# Actual Site Photographs

Since 1989

Since 1989