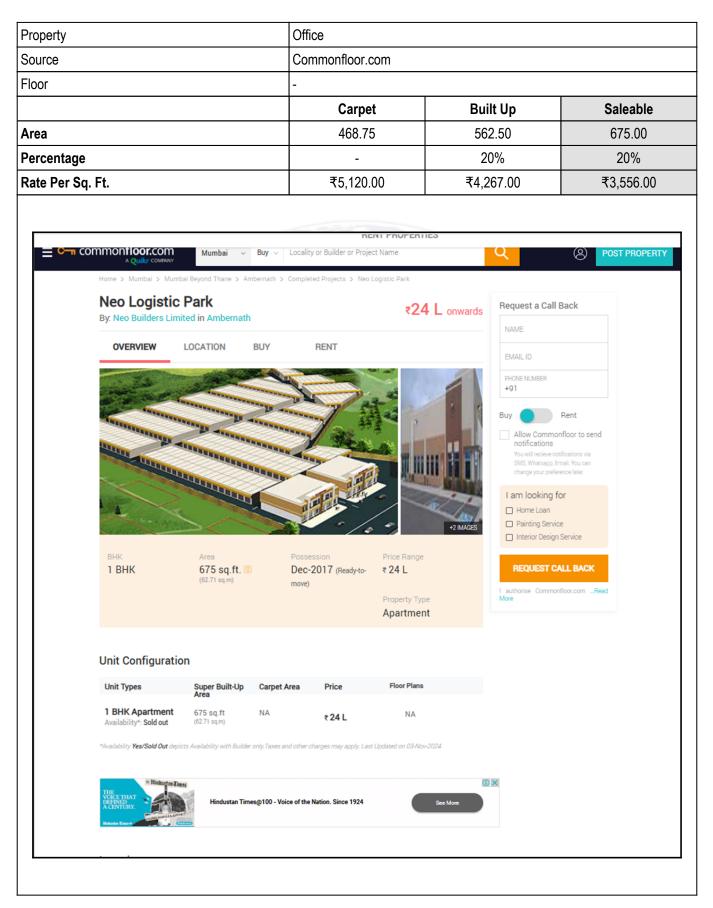

|  |  |
| Above 2 & up to 5 Years            | 95%                                                                                                                                                        | 95%                                                                                                                                                          |  |  |
| Above 5 Years                      | After initial 5 year for every year 1% depreciation is to be considered. However maximum deduction available as per this shall be 70% of Market Value rate | After initial 5 year for every year 1.5% depreciation is to be considered. However maximum deduction available as per this shall be 85% of Market Value rate |  |  |





Since 1989



## **Price Indicators**





Since 1989



An ISO 9001 : 2015 Certified Company

## **Price Indicators**

|