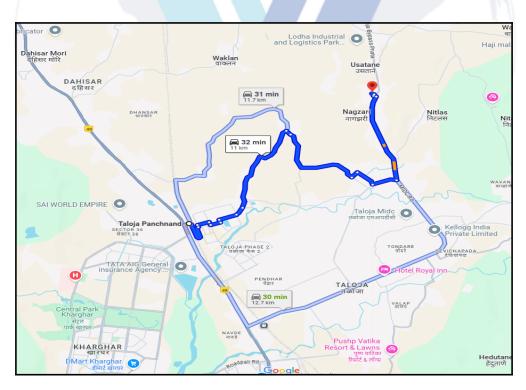

#### Longitude Latitude: 19°6'44.4"N 73°7'29.3"E

Note: The Blue line shows the route to site distance from nearest Railway Station (Taloja Panchnand - 11 km.).