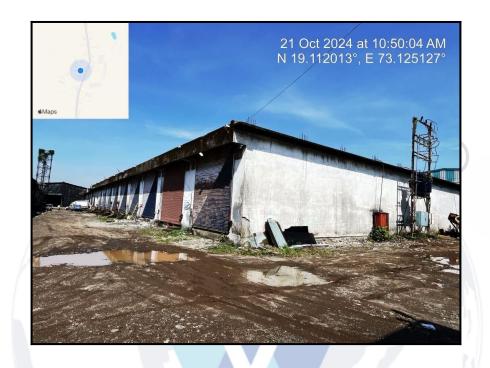

## **Actual Site Photographs**

Since 1989

An ISO 9001 : 2015 Certified Company

## Route Map of the property

Note: Red Place mark shows the exact location of the property

#### Longitude Latitude: 19°6'44.4"N 73°7'29.3"E

Note: The Blue line shows the route to site distance from nearest Railway Station (Taloja Panchnand - 11 km.).