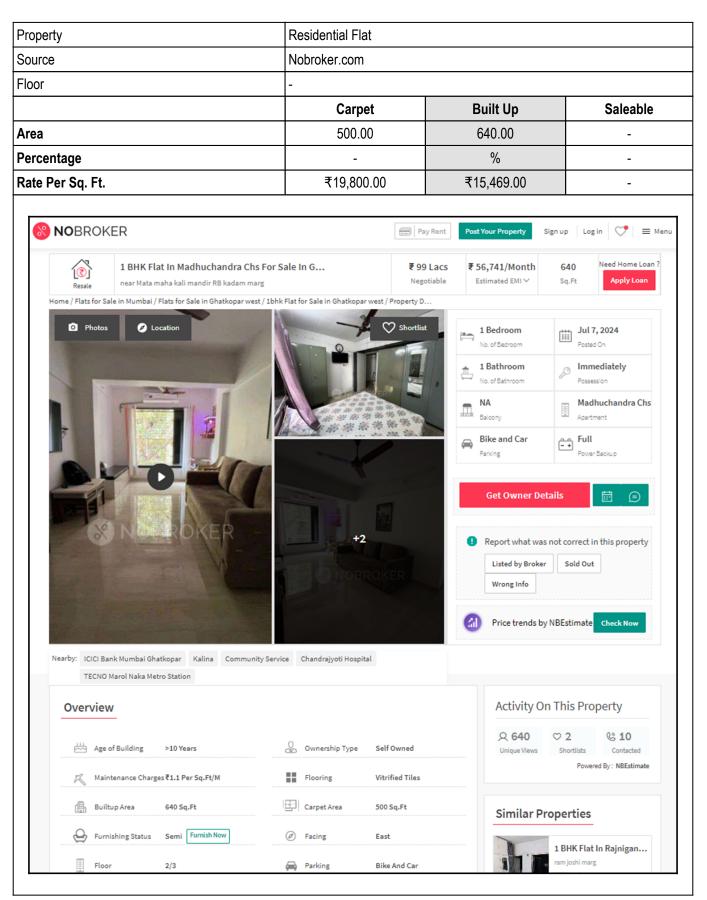

An ISO 9001 : 2015 Certified Company

| 8.  | What is the undivided area of land as per Sale Deed?                                                                                                                                                                                                                                              | :                                       | Details not available                                                                                                                           |
|-----|---------------------------------------------------------------------------------------------------------------------------------------------------------------------------------------------------------------------------------------------------------------------------------------------------|-----------------------------------------|-------------------------------------------------------------------------------------------------------------------------------------------------|
| 9.  | What is the plinth area of the Flat?                                                                                                                                                                                                                                                              | :                                       | Built Up Area in Sq. Ft. = 529.00<br>(Carpet Area + 20%)                                                                                        |
| 10. | What is the floor space index (app.)                                                                                                                                                                                                                                                              | :                                       | As per SRA norms                                                                                                                                |
| 11. | What is the Carpet area of the Flat?                                                                                                                                                                                                                                                              | :                                       | Carpet Area in Sq. Ft. = 443.43<br>(Area As per actual site measurement)<br>Carpet Area in Sq. Ft. = 441.00<br>(Area As Per Agreement for sale) |
| 12. | Is it Posh / I Class / Medium / Ordinary?                                                                                                                                                                                                                                                         | :                                       | Medium                                                                                                                                          |
| 13. | Is it being used for Residential or Commercial purpose?                                                                                                                                                                                                                                           |                                         | Residential Purpose                                                                                                                             |
| 14. | Is it Owner-occupied or let out?                                                                                                                                                                                                                                                                  | :                                       | Tenant Occupied                                                                                                                                 |
| 15. | If rented, what is the monthly rent?                                                                                                                                                                                                                                                              | :                                       | ₹ 25,000/- Present rental income per month                                                                                                      |
| IV  | MARKETABILITY                                                                                                                                                                                                                                                                                     |                                         |                                                                                                                                                 |
| 1.  | How is the marketability?                                                                                                                                                                                                                                                                         | :                                       | Good                                                                                                                                            |
| 2.  | What are the factors favoring for an extra Potential Value?                                                                                                                                                                                                                                       | •                                       | Located in developed area                                                                                                                       |
| 3.  | Any negative factors are observed which affect the market value in general?                                                                                                                                                                                                                       | ÷                                       | No                                                                                                                                              |
| ۷   | Rate                                                                                                                                                                                                                                                                                              |                                         |                                                                                                                                                 |
| 1.  | After analyzing the comparable sale instances,<br>what is the composite rate for a similar Flat with<br>same specifications in the adjoining locality? -<br>(Along with details / reference of at - least two<br>latest deals / transactions with respect to adjacent<br>properties in the areas) | :                                       | ₹ 16709/- to ₹ 19800/- per Sq. Ft. on Carpet Area<br>₹ 13924/- to ₹ 15469/- per Sq. Ft. on Built Up Area                                        |
| 2.  | Assuming it is a new construction, what is the<br>adopted basic composite rate of the Flat under<br>valuation after comparing with the specifications<br>and other factors with the Flat under comparison<br>(give details).                                                                      | : ₹ 19,000/- per Sq. Ft. on Carpet Area |                                                                                                                                                 |
| 3.  | Break – up for the rate                                                                                                                                                                                                                                                                           | :                                       |                                                                                                                                                 |
|     | I. Building + Services                                                                                                                                                                                                                                                                            | :                                       | ₹ 2,500/- per Sq. Ft.                                                                                                                           |
|     | II. Land + others                                                                                                                                                                                                                                                                                 | :                                       | ₹ 16,500/- per Sq. Ft.                                                                                                                          |
| 4.  | Guideline rate obtained from the Registrar's Office<br>for new property (an evidence thereof to be<br>enclosed)                                                                                                                                                                                   | :                                       | ₹ 1,28,300/- per Sq. M.<br>i.e. ₹ 11,919/- per Sq. Ft.                                                                                          |
|     | Guideline rate(an evidence thereof to be enclosed)                                                                                                                                                                                                                                                | :                                       | ₹ 1,23,694/- per Sq. M.<br>i.e. ₹ 11,492/- per Sq. Ft.                                                                                          |

## Method of Valuation / Approach

The sales comparison approach uses the market data of sale prices to estimate the value of a real estate property. Property valuation in this method is done by comparing a property to other similar properties that have been recently sold. Comparable properties, also known as comparables, or comps, must share certain features with the property in question. Some of these include physical features such as square footage, number of rooms, condition, and age of the building; however, the most important factor is no doubt the location of the property. Adjustments are usually needed to account for differences as no two properties are exactly the same. To make proper adjustments when comparing properties, real estate appraisers must know the differences between the comparable properties and how to value these differences. The sales comparison approach is commonly used for Residential Flat, where there are typically many comparables available to analyze. As the property is a Residential Flat, we have adopted Sale Comparison Approach Method for the purpose of valuation . The Price for similar type of property in the nearby vicinity is in the range of ₹ 16709.00 to ₹ 19800.00 per Sq. Ft. on Carpet Area / ₹ 13924.00 to ₹ 15469.00 per Sq. Ft. on BuiltUp Area. Considering the rate with attached report, current market conditions, demand and supply position, Flat size, location, upswing in real estate prices, sustained demand for Residential Flat, all round development of Residential and Commercial application in the locality etc. We estimate ₹18,775.00 per Sq. Ft. on Carpet Area for valuation.