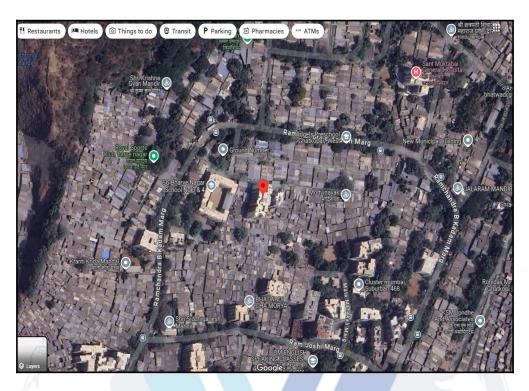

## Route Map of the property

Note: Red Place mark shows the exact location of the property

#### Longitude Latitude: 19°5'50.1"N 72°54'8.3"E

Note: The Blue line shows the route to site distance from nearest Metro Station (Jagruti Nagar - 850 Mtrs.).