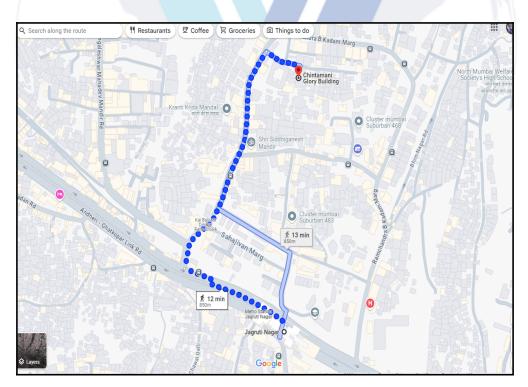

## Route Map of the property

Note: Red Place mark shows the exact location of the property

#### Longitude Latitude: 19°5'50.1"N 72°54'8.3"E

Note: The Blue line shows the route to site distance from nearest Metro Station (Jagruti Nagar - 850 Mtrs.).