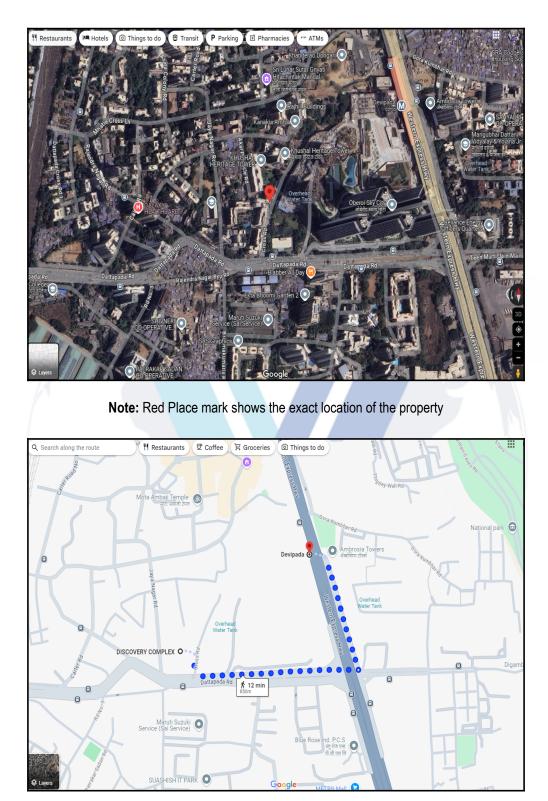

## Route Map of the property

#### Longitude Latitude: 19°13'20.8"N 72°51'40.2"E

Note: The Blue line shows the route to site distance from nearest Metro Station (Devipada - 850 Mtrs.).