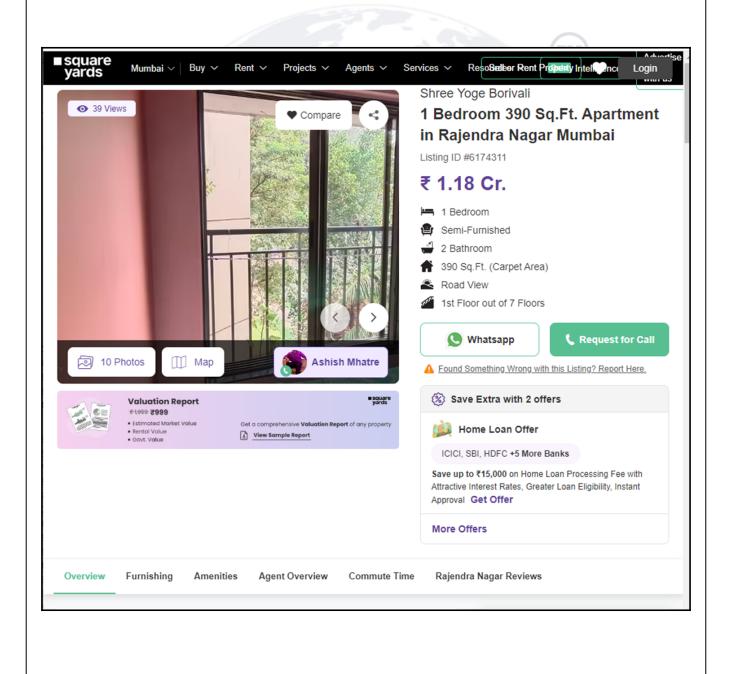

## **Price Indicators**

| Property         | Residential Flat |              |          |  |
|------------------|------------------|--------------|----------|--|
| Source           | square yards     | square yards |          |  |
| Floor            | -                |              |          |  |
|                  | Carpet           | Built Up     | Saleable |  |
| Area             | 390.00           | 468.00       | -        |  |
| Percentage       | -                | 20%          | -        |  |
| Rate Per Sq. Ft. | ₹30,256.00       | ₹25,214.00   | -        |  |