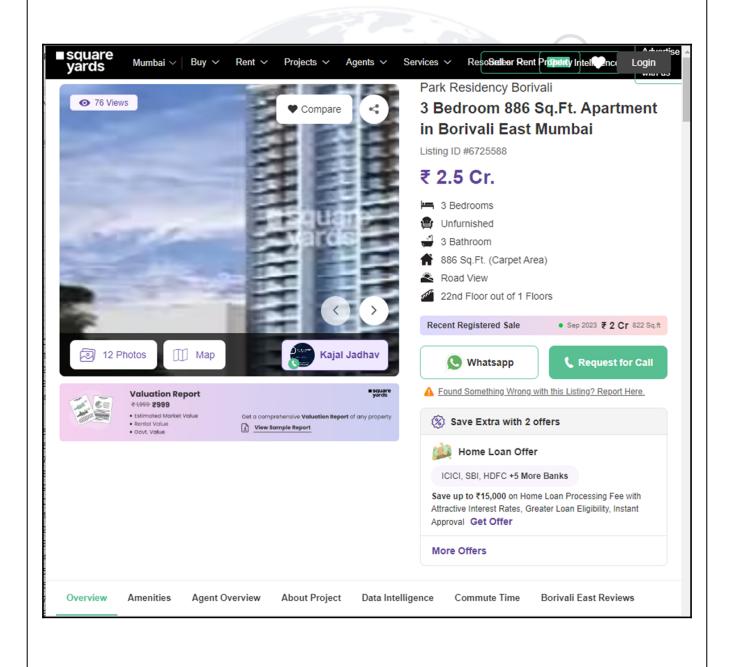

## **Price Indicators**

| Property         | Residential Flat        | Residential Flat         |          |  |
|------------------|-------------------------|--------------------------|----------|--|
| Source           | https://www.99acres.cor | https://www.99acres.com/ |          |  |
| Floor            | -                       |                          |          |  |
|                  | Carpet                  | Built Up                 | Saleable |  |
| Area             | 886.00                  | 1,063.20                 | -        |  |
| Percentage       | -                       | 20%                      | -        |  |
| Rate Per Sq. Ft. | ₹28,217.00              | ₹23,514.00               | -        |  |