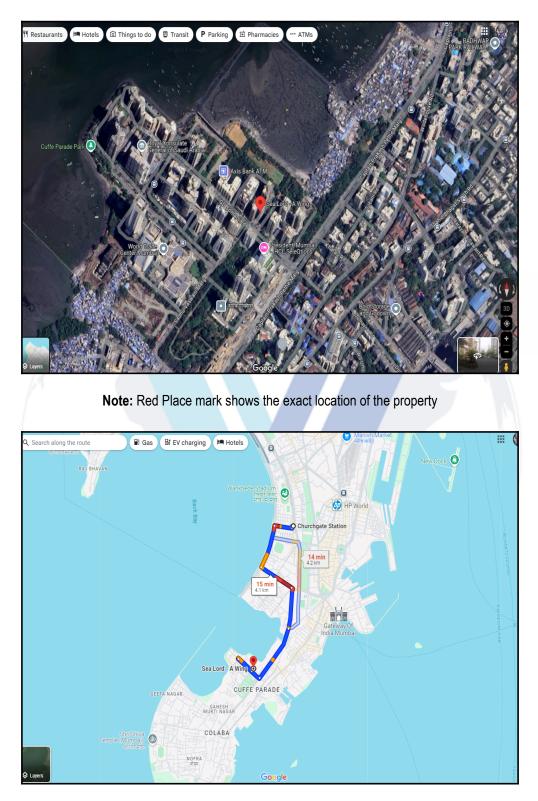

#### Latitude Longitude : 18°54'56.2"N 72°49'14.1"E

## Route Map of the property

#### Longitude Latitude: 18°54'56.2"N 72°49'14.1"E

Note: The Blue line shows the route to site distance from nearest Railway Station (Churchgate - 4.1 Km.).