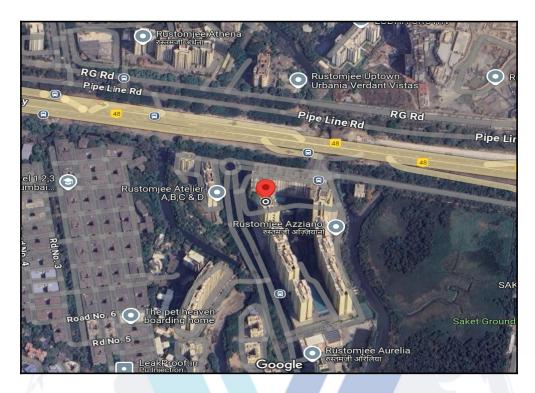

# Route Map of the property

Note: Red Place mark shows the exact location of the property

Longitude Latitude: 19°12'33.4"N 72°59'15.0"E

Note: The Blue line shows the route to site distance from nearest Railway Station (Thane - 4.1 km.).