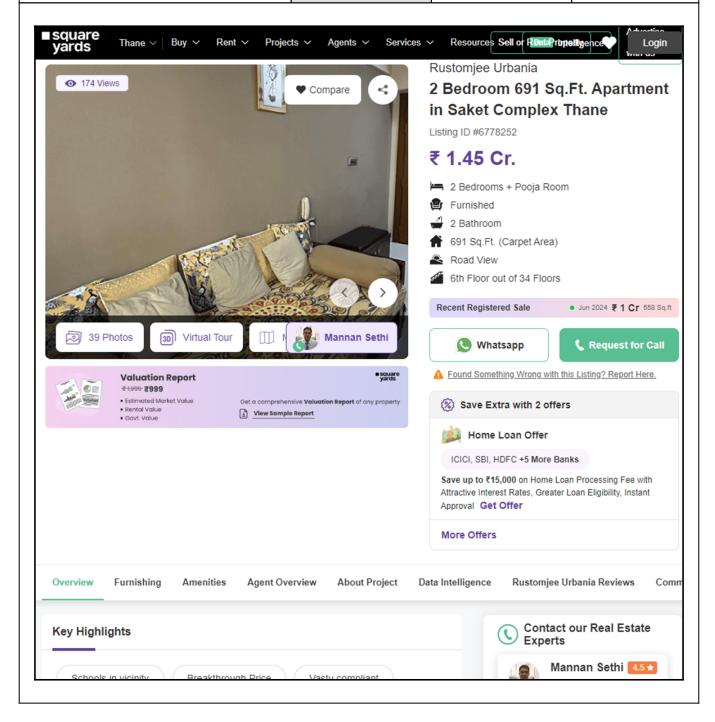

# **Price Indicators**

| Property         | Residential Flat |            |          |
|------------------|------------------|------------|----------|
| Source           | square yards     |            |          |
| Floor            | -                |            |          |
|                  | Carpet           | Built Up   | Saleable |
| Area             | 691.00           | 760.10     | -        |
| Percentage       | -                | 10%        | -        |
| Rate Per Sq. Ft. | ₹20,984.00       | ₹19,076.00 | -        |