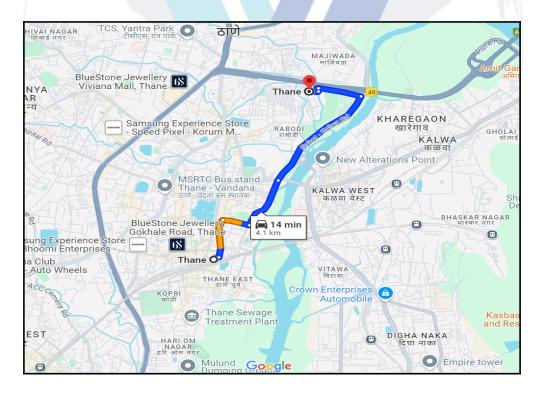

# Route Map of the property

Note: Red Place mark shows the exact location of the property

Longitude Latitude: 19°12'33.4"N 72°59'15.0"E

Note: The Blue line shows the route to site distance from nearest Railway Station (Thane - 4.1 km.).