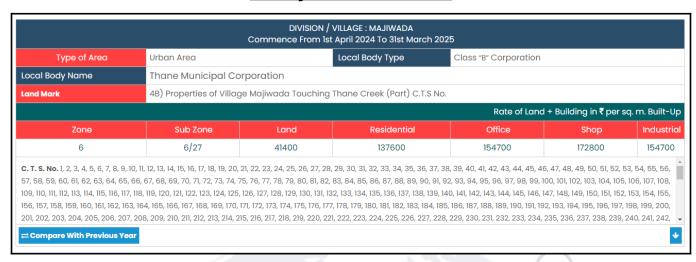

# **Ready Reckoner Rate**

| Stamp Duty Ready Reckoner Market Value Rate for Flat                      | 137600      |          | (IM)      |         |
|---------------------------------------------------------------------------|-------------|----------|-----------|---------|
| Increase by 20% on Flat Located on 31st Floor                             | 27520       |          |           |         |
| Stamp Duty Ready Reckoner Market Value Rate (After Increase/Decrease) (A) | 1,65,120.00 | Sq. Mtr. | 15,340.00 | Sq. Ft. |
| Stamp Duty Ready Reckoner Market value Rate for Land (B)                  | 41400       |          |           |         |
| The difference between land rate and building rate(A-B=C)                 | 123,720.00  |          |           |         |
| Percentage after Depreciation as per table(D)                             | 100%        |          | , \\\     |         |
| Rate to be adopted after considering depreciation [B + (C X D)]           | 1,65,120.00 | Sq. Mtr. | 15,340.00 | Sq. Ft. |