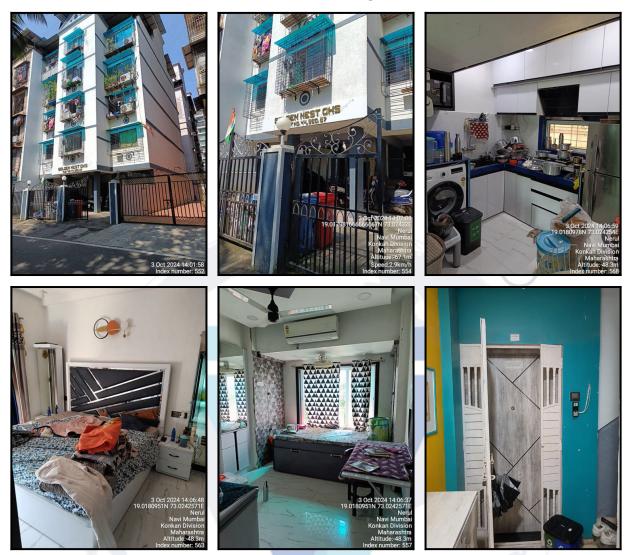

| Good                                          |
| Likely rental values in future                                                                                                                                                                                                     | ₹ 15,100/- (Expected rental income per month) |
| Any likely income it may generate                                                                                                                                                                                                  | Rental Income                                 |





#### Page 10 of 24

## Actual Site Photographs







## Route Map of the property



#### Longitude Latitude: 19°1'5.4"N 73°1'27.9"E

Note: The Blue line shows the route to site distance from nearest Railway Station (Seawoods - Darave - 550m).



## Ready Reckoner Rate

| Type of Area                 | Urban Area                 |               | Local Body Type | Class "C" Corporation |                         |                 |
|------------------------------|----------------------------|---------------|-----------------|-----------------------|-------------------------|-----------------|
| Local Body Name              | Navi Mumbai Municipa       | l Corporation |                 |                       |                         |                 |
| Land Mark                    | Land : Nerul Node Sector N | No. 27.       |