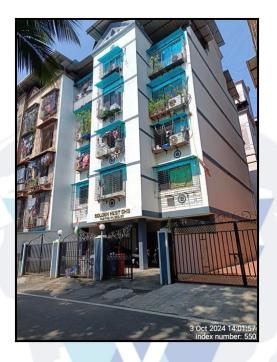

MSME Reg No: UDYAM-MH-18-0083617 An ISO 9001 : 2015 Certified Company CIN: U74120MH2010PTC207869



Vastukala Consultants (I) Pvt. Ltd.

# Valuation Report of the Immovable Property



Details of the property under consideration:

Name of Owner : Mrs. Munzarin Mohammed Shabbir Shaikh & Mr. Mohd. Shabbir Sharfuddin Shaikh

Residential Flat No. 402, 4th Floor, "Golden Nest Co-op. Hsg. Soc. Ltd.", Plot No. 44, Sector 27, G.E.S., Village - Nerul, Seawoods (East), Taluka - Thane, District - Thane, Navi Mumbai, PIN - 400 706, State - Maharashtra, India.

#### Latitude Longitude : 19°1'5.4"N 73°1'27.9"E

### **Intended User:**

Union Bank of India Seawoods Sector 42 West Branch Shelter Arcade, First Floor, Opp D mart, Seawoods Sector 42 Navi Mumbai

400706



#### Our Pan India Presence at :

Nanded **Q** Thane Q Mumbai **Q** Nashik 💡 Aurangabad 🛛 💡 Pune

💡 Rajkot ♀Indore

♀Ahmedabad ♀Delhi NCR 💡 Raipur

💡 Jaipur

**Regd. Office** 

B1-001, U/B Floor, BOOMERANG, Chandivali Fa