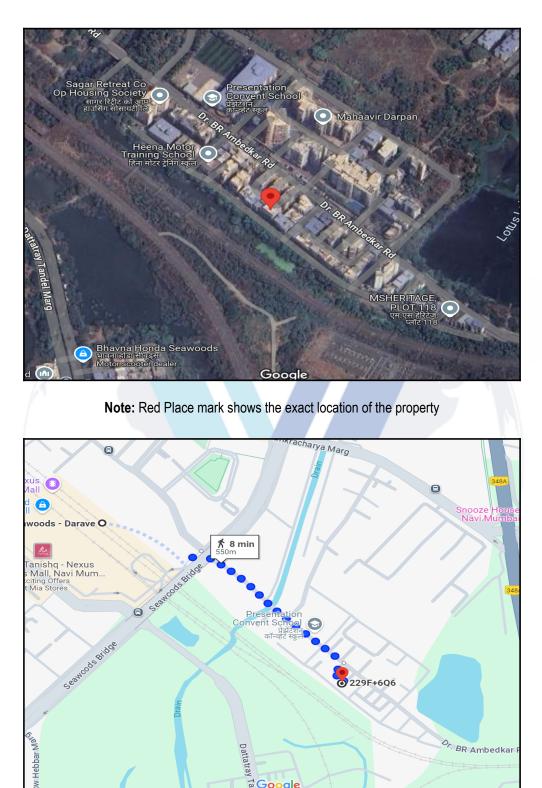

## Route Map of the property

#### Longitude Latitude: 19°1'5.4"N 73°1'27.9"E

Note: The Blue line shows the route to site distance from nearest Railway Station (Seawoods - Darave - 550m).