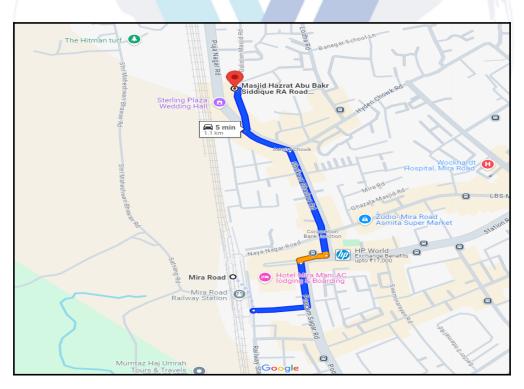

## Route Map of the property

Note: Red Place mark shows the exact location of the property

#### Longitude Latitude: 19°17'12.8"N 72°51'21.8"E

Note: The Blue line shows the route to site distance from nearest Railway Station (Mira Road - 1.1 km.).