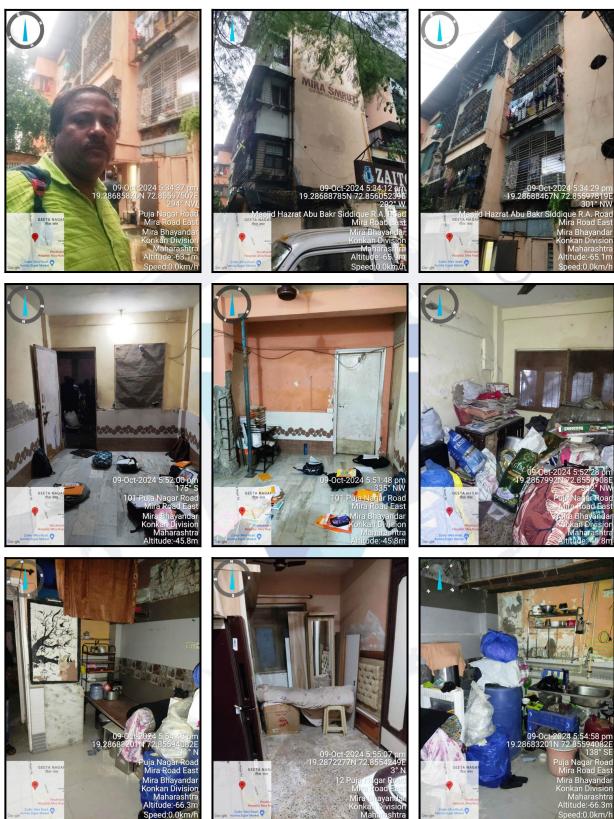

## **Actual Site Photographs**

Since 1989

An ISO 9001 : 2015 Certified Company

|   | Life of the building estimated                            | : | 29 years Subject to proper, preventive periodic maintenance & structural repairs.                                                                                                                                                                                                                                                                                                                                                                                                                                                         |
|---|-----------------------------------------------------------|---|-------------------------------------------------------------------------------------------------------------------------------------------------------------------------------------------------------------------------------------------------------------------------------------------------------------------------------------------------------------------------------------------------------------------------------------------------------------------------------------------------------------------------------------------|
|   | Depreciation percentage assuming the salvage value as 10% | : | 46.50%                                                                                                                                                                                                                                                                                                                                                                                                                                                                                                                                    |
|   | Depreciation Ratio of the building                        |   | -                                                                                                                                                                                                                                                                                                                                                                                                                                                                                                                                         |
| b | Total composite rate arrived for Valuation                |   |                                                                                                                                                                                                                                                                                                                                                                                                                                                                                                                                           |
|   | Depreciated building rate VI (a)                          | : | ₹ 1,338/- per Sq. Ft.                                                                                                                                                                                                                                                                                                                                                                                                                                                                                                                     |
|   | Rate for Land & other V (3) ii                            | : | ₹ 6,000/- per Sq. Ft.                                                                                                                                                                                                                                                                                                                                                                                                                                                                                                                     |
|   | Total Composite Rate                                      | : | ₹ 7,338/- per Sq. Ft.                                                                                                                                                                                                                                                                                                                                                                                                                                                                                                                     |
|   | Remarks                                                   |   | <ol> <li>As per site inspection, flat is in poor condition.<br/>Structural steel for column is exposed and found the<br/>structural steel corroded which needs immediate<br/>structural repairs. RCC beam is supported by MS<br/>structure.</li> <li>Flat is subdivided into 2 Flats of 1BHK &amp; other 1 RK<br/>flat. Client has created 2 new entrances apart from<br/>existing entrance which is not in use. 1BHK unit is given<br/>on rent and 1RK unit is found vacant on site.</li> <li>Measurement not allowed at site</li> </ol> |