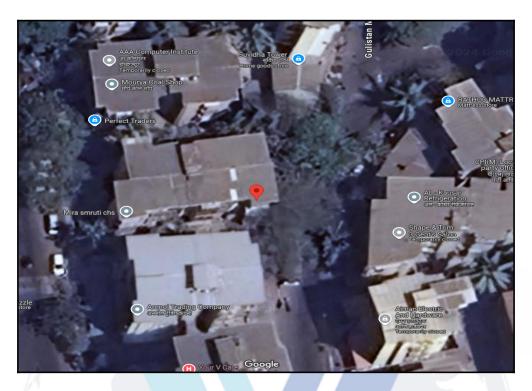

| Good                                          |
| Likely rental values in future                                                                                                                                                                                                     | ₹ 11,500/- (Expected rental income per month) |
| Any likely income it may generate                                                                                                                                                                                                  | Rental Income                                 |















## **Actual Site Photographs**









## Route Map of the property



Note: Red Place mark shows the exact location of the property



#### Longitude Latitude: 19°17'12.8"N 72°51'21.8"E

Note: The Blue line shows the route to site distance from nearest Railway Station (Mira Road - 1.1 km.).



## **Ready Reckoner Rate**

| DIVISION / VILLAGE : BHAYANDER<br>Commence From 1st April 2024 To 31st March 2025 |                                                                                                                                                                                                    |                                      |                                |                        |                       |                |  |  |  |
|-----------------------------------------------------------------------------------|------------------------------