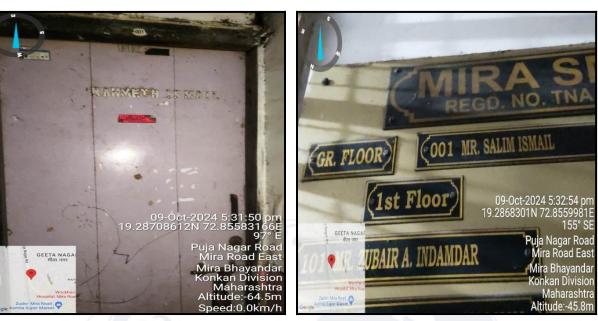

## **Actual Site Photographs**

# Valuation Report of the Immovable Property

Details of the property under consideration:

Name of Owner : Mr. Salim Ismail Azad

Residential Flat No. 001, Ground Floor, **"Mira Smruti Co-op. Hsg. Soc. Ltd."**, Plot No. 2, Naya Nagar , Village - Bhayandar, Taluka - Thane, District - Thane, Mira Road (East), PIN - 401 107, State - Maharashtra, India.