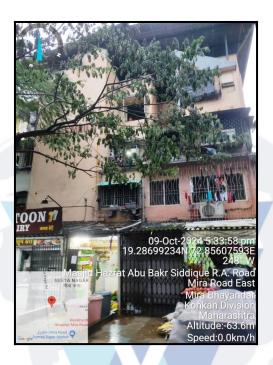

## **Actual Site Photographs**

# Valuation Report of the Immovable Property

Details of the property under consideration:

Name of Owner : Mr. Salim Ismail Azad

Residential Flat No. 001, Ground Floor, **"Mira Smruti Co-op. Hsg. Soc. Ltd."**, Plot No. 2, Naya Nagar , Village - Bhayandar, Taluka - Thane, District - Thane, Mira Road (East), PIN - 401 107, State - Maharashtra, India.