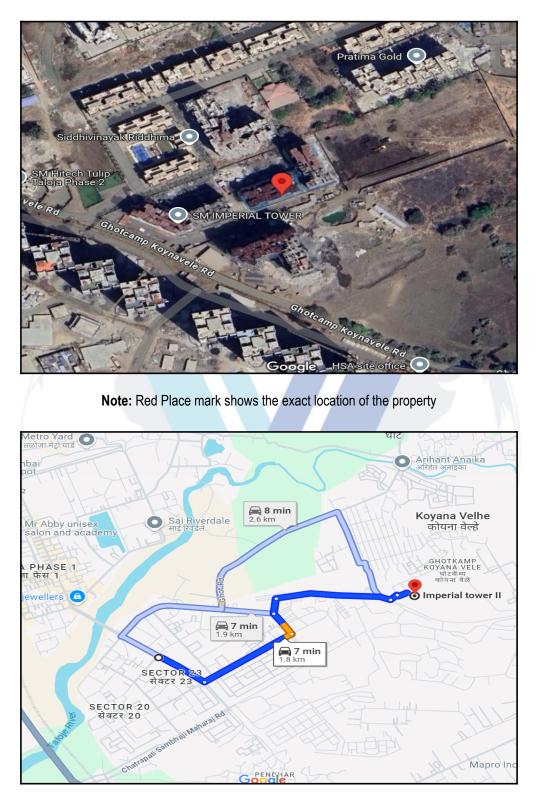

## Route Map of the property

#### Longitude Latitude: 19°4'31.9"N 73°6'39.7"E

Note: The Blue line shows the route to site distance from nearest Metro Station (Pendhar - 1.8 km.).