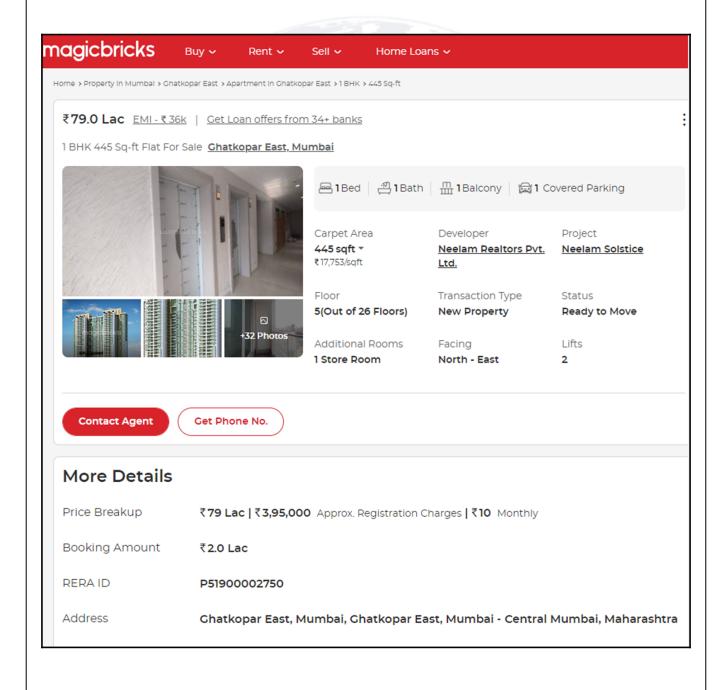

ble as per this shall be 70% of Market Value rate | After initial 5 year for every year 1.5% depreciation is to be considered. However maximum deduction available as per this shall be 85% of Market Value rate |  |  |





## **Price Indicators**

| Property         | Saveria, Ghatkopar East |          |          |
|------------------|-------------------------|----------|----------|
| Source           | magic bricks            |          |          |
| Floor            | 5th                     |          |          |
|                  | Carpet                  | Built Up | Saleable |
| Area             | 445.00                  | 534.00   | -        |
| Percentage       | -                       | 20%      | -        |
| Rate Per Sq. Ft. | ₹17,753.00 ₹14,794.00 - |          | -        |







## **Price Indicators**

| Property         | Saveria, Ghatkopar Eas | Saveria, Ghatkopar East |          |  |
|------------------|------------------------|-------------------------|----------|--|
| Source           | magic bricks           | magic bricks            |          |  |
| Floor            | 5th                    | 5th                     |          |  |
|                  | Carpet                 | Built Up                | Saleable |  |
| Area             | 445.00                 | 534.00                  | -        |  |
| Percentage       | -                      | - 20%                   |          |  |
| Rate Per Sq. Ft. | ₹17,753.00             | ₹17,753.00 ₹14,794.00   |          |  |





Vastukala Consultants (I) Pvt. Ltd.



## **Price Indicators**

| Property