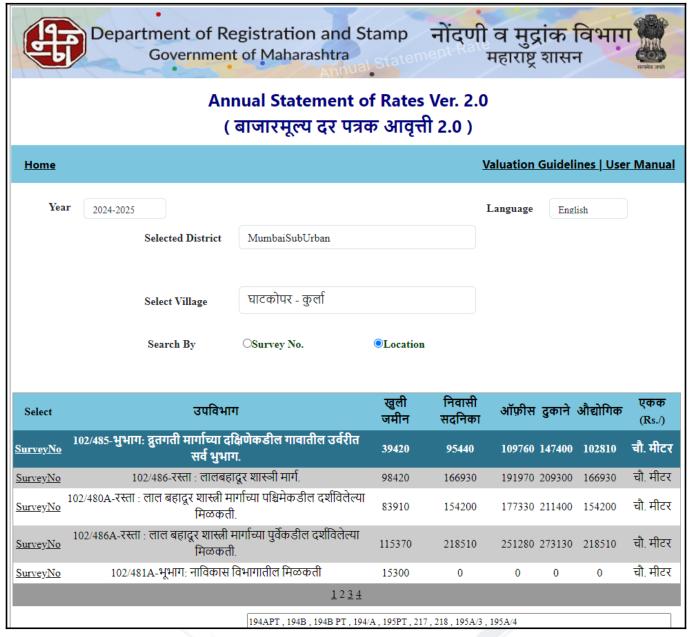

000/- (Expected rental income per month) |
| Any likely income it may generate                                                                                                                                                                                         | Rental Income                                 |





# **Actual Site Photographs**

















Vastukala Consultants (I) Pvt. Ltd.

# **Actual Site Photographs**











# **Route Map of the property**



Note: Red marks shows the exact location of the property



Longitude Latitude: 19°4'24.9"N 72°54'45.5"E

Note: The Blue line shows the route to site distance from nearest Railway Station (Ghatkopar - 2.3 Km.).



CONSULTANZO

Valuers & Appraisers

Architects

Architects

The Consultant

Con

## **Ready Reckoner Rate**



| Stamp Duty Ready Reckoner Market Value Rate for Flat                      | 95440       |          |          |         |
|---------------------------------------------------------------------------|-------------|----------|----------|---------|
| Increase by 5% on Flat Located on 6 <sup>th</sup> Floor                   | 4772        |          |          |         |
| Stamp Duty Ready Reckoner Market Value Rate (After Increase/Decrease) (A) | 1,00,212.00 | Sq. Mtr. | 9,310.00 | Sq. Ft. |
| Stamp Duty Ready Reckoner Market value Rate for Land (B)                  | 39420       |          |          |         |
| The difference between land rate and building rate(A-B=C)                 | 60,792.00   |          |          |         |
| Percentage after Depreciation as per table(D)