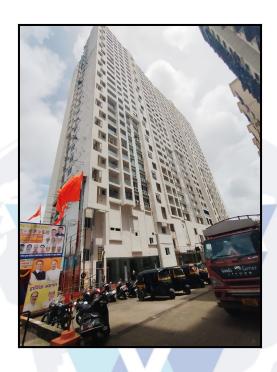

### **VALUATION OPINION REPORT**

This is to certify that the property bearing Residential Flat No. 605, 6<sup>th</sup> Floor, Building No 4, Wing - B, **"Saveria"**, Solstice Phase - I, Off Eastern Express Highway, Village - Ghatkopar, Municipality Ward No. N - Ward, Ghatkopar (East), Taluka - Kurla, District - Mumbai Suburban District, Mumbai, PIN Code - 400 077, State - Maharashtra, India belongs to **Mrs. Mansha Singh**.

Boundaries of the property

North : Nalanda Nagar Slum Area

South : Road

East : Adarsh CHSL

West : Eastern Express Highway

Considering various parameters recorded, existing economic scenario, and the information that is available with reference to the development of neighbourhood and method selected for valuation, we are of the opinion that, the property premises can be assessed for this particular purpose at ₹ 1,95,84,000.00 (Rupees One Crore Ninety Five Lakh Eighty Four Thousand Only).