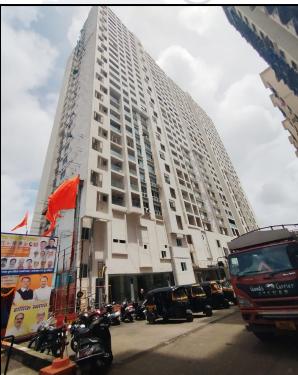

### **Details of the property under consideration:**

Name of Owner: Mrs. Mansha Singh

Residential Flat No. 605, 6th Floor, Building No 4, Wing - B, "Saveria", Solstice Phase - I, Off Eastern Express Highway, Village - Ghatkopar, Municipality Ward No. N - Ward, Ghatkopar (East), Taluka -Kurla, District - Mumbai Suburban District, Mumbai, PIN Code - 400 077, State - Maharashtra, India.

### **VALUATION OPINION REPORT**

This is to certify that the property bearing Residential Flat No. 605, 6<sup>th</sup> Floor, Building No 4, Wing - B, **"Saveria"**, Solstice Phase - I, Off Eastern Express Highway, Village - Ghatkopar, Municipality Ward No. N - Ward, Ghatkopar (East), Taluka - Kurla, District - Mumbai Suburban District, Mumbai, PIN Code - 400 077, State - Maharashtra, India belongs to **Mrs. Mansha Singh**.