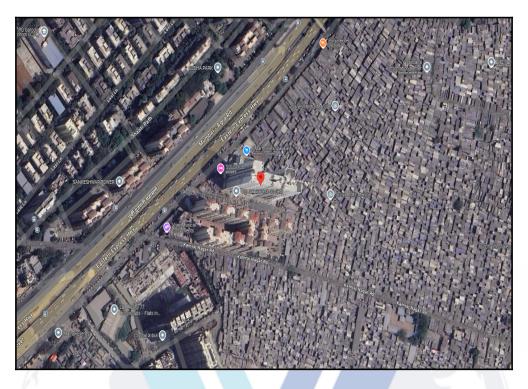

### **VALUATION OPINION REPORT**

This is to certify that the property bearing Residential Flat No. 605, 6<sup>th</sup> Floor, Building No 4, Wing - B, **"Saveria"**, Solstice Phase - I, Off Eastern Express Highway, Village - Ghatkopar, Municipality Ward No. N - Ward, Ghatkopar (East), Taluka - Kurla, District - Mumbai Suburban District, Mumbai, PIN Code - 400 077, State - Maharashtra, India belongs to **Mrs. Mansha Singh**.

Boundaries of the property

North : Nalanda Nagar Slum Area

South : Road

East : Adarsh CHSL

West : Eastern Express Highway

Considering various parameters recorded, existing economic scenario, and the information that is available with reference to the development of neighbourhood and method selected for valuation, we are of the opinion that, the property premises can be assessed for this particular purpose at ₹ 1,95,84,000.00 (Rupees One Crore Ninety Five Lakh Eighty Four Thousand Only).