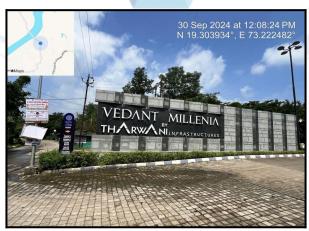

### Details of the property under consideration:

Name of Owner: Mrs. Anita Ananta Jadhav & Mr. Atul Ananta Jadhav

Residential Flat No. 808, 8<sup>th</sup> Floor, Wing - B, **"Vedant Millenia Happiness (Phase II)"**, Opp. Mahaganapati Mandir, Village - Titwala, Taluka - Kalyan, District - Thane, Titwala (East), PIN - 421 605, State - Maharashtra, India.

### **VALUATION OPINION REPORT**

This is to certify that the under construction property bearing Residential Flat No. 808, 8th Floor, Wing - B, "Vedant Millenia Happiness (Phase II)", Opp. Mahaganapati Mandir, Village - Titwala, Taluka - Kalyan, District - Thane, Titwala (East), PIN - 421 605, State - Maharashtra, India belongs to Mrs. Anita Ananta Jadhav & Mr. Atul Ananta Jadhav.