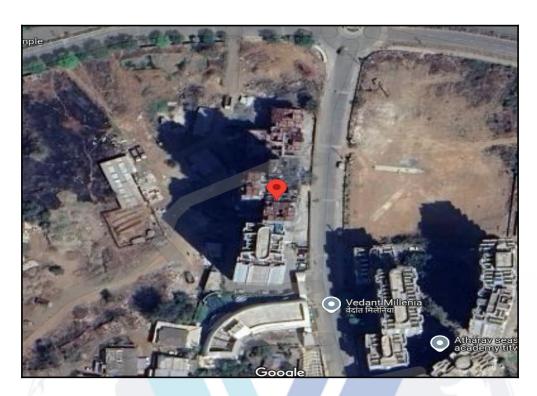

### Details of the property under consideration:

Name of Owner: Mrs. Anita Ananta Jadhav & Mr. Atul Ananta Jadhav

Residential Flat No. 808, 8<sup>th</sup> Floor, Wing - B, **"Vedant Millenia Happiness (Phase II)"**, Opp. Mahaganapati Mandir, Village - Titwala, Taluka - Kalyan, District - Thane, Titwala (East), PIN - 421 605, State - Maharashtra, India.

### **VALUATION OPINION REPORT**

This is to certify that the under construction property bearing Residential Flat No. 808, 8th Floor, Wing - B, "Vedant Millenia Happiness (Phase II)", Opp. Mahaganapati Mandir, Village - Titwala, Taluka - Kalyan, District - Thane, Titwala (East), PIN - 421 605, State - Maharashtra, India belongs to Mrs. Anita Ananta Jadhav & Mr. Atul Ananta Jadhav.