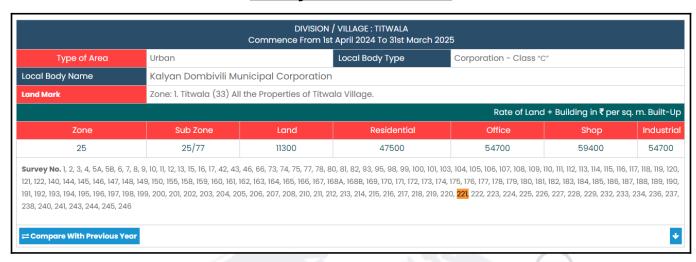

Valuers & Appraisers
Architects de Service Conference (1)
Conference C

|    | Stage of Construction                                              |                                              |          |                                                                                                                                                                                                                                                   |                                                                                                                                                                                                                                                                                                                                                                                                                                                                                                                                                                                                                                                                                                                                                                                                                                                                                                                                                                                                                                                                                                                                                                                                                                                                                                                                                                                                                                                                                                                                                                                                                                                                                                                                                                                                                                                                                                                                                                                                                                                                                                                                |                           |  |  |
|----|--------------------------------------------------------------------|----------------------------------------------|----------|---------------------------------------------------------------------------------------------------------------------------------------------------------------------------------------------------------------------------------------------------|--------------------------------------------------------------------------------------------------------------------------------------------------------------------------------------------------------------------------------------------------------------------------------------------------------------------------------------------------------------------------------------------------------------------------------------------------------------------------------------------------------------------------------------------------------------------------------------------------------------------------------------------------------------------------------------------------------------------------------------------------------------------------------------------------------------------------------------------------------------------------------------------------------------------------------------------------------------------------------------------------------------------------------------------------------------------------------------------------------------------------------------------------------------------------------------------------------------------------------------------------------------------------------------------------------------------------------------------------------------------------------------------------------------------------------------------------------------------------------------------------------------------------------------------------------------------------------------------------------------------------------------------------------------------------------------------------------------------------------------------------------------------------------------------------------------------------------------------------------------------------------------------------------------------------------------------------------------------------------------------------------------------------------------------------------------------------------------------------------------------------------|---------------------------|--|--|
|    | If under construnction, extent of con                              | If under construnction, extent of completion |          |                                                                                                                                                                                                                                                   |                                                                                                                                                                                                                                                                                                                                                                                                                                                                                                                                                                                                                                                                                                                                                                                                                                                                                                                                                                                                                                                                                                                                                                                                                                                                                                                                                                                                                                                                                                                                                                                                                                                                                                                                                                                                                                                                                                                                                                                                                                                                                                                                |                           |  |  |
|    | RCC Footing/Foundation                                             | Comple                                       | te       |                                                                                                                                                                                                                                                   | RCC Plinth                                                                                                                                                                                                                                                                                                                                                                                                                                                                                                                                                                                                                                                                                                                                                                                                                                                                                                                                                                                                                                                                                                                                                                                                                                                                                                                                                                                                                                                                                                                                                                                                                                                                                                                                                                                                                                                                                                                                                                                                                                                                                                                     | Complete                  |  |  |
|    | Full Building Rcc                                                  | Comple                                       | Complete |                                                                                                                                                                                                                                                   | Internal Brick Work                                                                                                                                                                                                                                                                                                                                                                                                                                                                                                                                                                                                                                                                                                                                                                                                                                                                                                                                                                                                                                                                                                                                                                                                                                                                                                                                                                                                                                                                                                                                                                                                                                                                                                                                                                                                                                                                                                                                                                                                                                                                                                            | Complete                  |  |  |
|    | External Brick Work                                                | Comple                                       | te       |                                                                                                                                                                                                                                                   | Internal Plastering                                                                                                                                                                                                                                                                                                                                                                                                                                                                                                                                                                                                                                                                                                                                                                                                                                                                                                                                                                                                                                                                                                                                                                                                                                                                                                                                                                                                                                                                                                                                                                                                                                                                                                                                                                                                                                                                                                                                                                                                                                                                                                            | Complete                  |  |  |
|    | External Plastering                                                | Comple                                       | Complete |                                                                                                                                                                                                                                                   | Flooring, Tilling,<br>Kitchen Platform                                                                                                                                                                                                                                                                                                                                                                                                                                                                                                                                                                                                                                                                                                                                                                                                                                                                                                                                                                                                                                                                                                                                                                                                                                                                                                                                                                                                                                                                                                                                                                                                                                                                                                                                                                                                                                                                                                                                                                                                                                                                                         | Completed upto 21st floor |  |  |
|    | Electrification, Plumbing, Sanitary Installation                   | Comple<br>floor                              | ted      | upto 21st                                                                                                                                                                                                                                         |                                                                                                                                                                                                                                                                                                                                                                                                                                                                                                                                                                                                                                                                                                                                                                                                                                                                                                                                                                                                                                                                                                                                                                                                                                                                                                                                                                                                                                                                                                                                                                                                                                                                                                                                                                                                                                                                                                                                                                                                                                                                                                                                |                           |  |  |
|    | Total                                                              | 82% wo                                       | rk c     | completed                                                                                                                                                                                                                                         |                                                                                                                                                                                                                                                                                                                                                                                                                                                                                                                                                                                                                                                                                                                                                                                                                                                                                                                                                                                                                                                                                                                                                                                                                                                                                                                                                                                                                                                                                                                                                                                                                                                                                                                                                                                                                                                                                                                                                                                                                                                                                                                                |                           |  |  |
| 6  | Location of property                                               | 1                                            |          | -7                                                                                                                                                                                                                                                | To the state of th | M                         |  |  |
| a) | Plot No. / Survey No.                                              |                                              | :        | New Survey<br>221/6A(pt)                                                                                                                                                                                                                          | No - 221/3/1(pt), 221/3/                                                                                                                                                                                                                                                                                                                                                                                                                                                                                                                                                                                                                                                                                                                                                                                                                                                                                                                                                                                                                                                                                                                                                                                                                                                                                                                                                                                                                                                                                                                                                                                                                                                                                                                                                                                                                                                                                                                                                                                                                                                                                                       | 2(pt), 221/4(pt) &        |  |  |
| b) | Door No.                                                           |                                              | :        | Residential F                                                                                                                                                                                                                                     | dential Flat No. 808                                                                                                                                                                                                                                                                                                                                                                                                                                                                                                                                                                                                                                                                                                                                                                                                                                                                                                                                                                                                                                                                                                                                                                                                                                                                                                                                                                                                                                                                                                                                                                                                                                                                                                                                                                                                                                                                                                                                                                                                                                                                                                           |                           |  |  |
| c) | C.T.S. No. / Village                                               |                                              | :        | Village - Titw                                                                                                                                                                                                                                    | ala                                                                                                                                                                                                                                                                                                                                                                                                                                                                                                                                                                                                                                                                                                                                                                                                                                                                                                                                                                                                                                                                                                                                                                                                                                                                                                                                                                                                                                                                                                                                                                                                                                                                                                                                                                                                                                                                                                                                                                                                                                                                                                                            |                           |  |  |
| d) | Ward / Taluka                                                      |                                              | :        | Taluka - Kalyan                                                                                                                                                                                                                                   |                                                                                                                                                                                                                                                                                                                                                                                                                                                                                                                                                                                                                                                                                                                                                                                                                                                                                                                                                                                                                                                                                                                                                                                                                                                                                                                                                                                                                                                                                                                                                                                                                                                                                                                                                                                                                                                                                                                                                                                                                                                                                                                                |                           |  |  |
| e) | Mandal / District                                                  |                                              | :        | District - Thane                                                                                                                                                                                                                                  |                                                                                                                                                                                                                                                                                                                                                                                                                                                                                                                                                                                                                                                                                                                                                                                                                                                                                                                                                                                                                                                                                                                                                                                                                                                                                                                                                                                                                                                                                                                                                                                                                                                                                                                                                                                                                                                                                                                                                                                                                                                                                                                                |                           |  |  |
| f) | Date of issue and validity of layout of approved map / plan        |                                              |          | Copy of Approved Building Plan No. KDMCC/RB/2024/APL/00030 dated 08.02.2024 issued by                                                                                                                                                             |                                                                                                                                                                                                                                                                                                                                                                                                                                                                                                                                                                                                                                                                                                                                                                                                                                                                                                                                                                                                                                                                                                                                                                                                                                                                                                                                                                                                                                                                                                                                                                                                                                                                                                                                                                                                                                                                                                                                                                                                                                                                                                                                |                           |  |  |
| g) | Approved map / plan issuing authority                              |                                              | k        | Kalyan Dombivli Municipal Corporation.                                                                                                                                                                                                            |                                                                                                                                                                                                                                                                                                                                                                                                                                                                                                                                                                                                                                                                                                                                                                                                                                                                                                                                                                                                                                                                                                                                                                                                                                                                                                                                                                                                                                                                                                                                                                                                                                                                                                                                                                                                                                                                                                                                                                                                                                                                                                                                |                           |  |  |
| h) | Whether genuineness or authenticity of map/ plan is verified       | approved                                     | :        | Yes                                                                                                                                                                                                                                               |                                                                                                                                                                                                                                                                                                                                                                                                                                                                                                                                                                                                                                                                                                                                                                                                                                                                                                                                                                                                                                                                                                                                                                                                                                                                                                                                                                                                                                                                                                                                                                                                                                                                                                                                                                                                                                                                                                                                                                                                                                                                                                                                | s 1/                      |  |  |
| i) | Any other comments by our empanelled on authentic of approved plan | d valuers                                    | /        | No                                                                                                                                                                                                                                                |                                                                                                                                                                                                                                                                                                                                                                                                                                                                                                                                                                                                                                                                                                                                                                                                                                                                                                                                                                                                                                                                                                                                                                                                                                                                                                                                                                                                                                                                                                                                                                                                                                                                                                                                                                                                                                                                                                                                                                                                                                                                                                                                |                           |  |  |
| 7  | Postal address of the property                                     |                                              | :        | Residential Flat No. 808, 8 <sup>th</sup> Floor, Wing - B, <b>"Vedar Millenia Happiness (Phase II)"</b> , Opp. Mahaganapati Mandi Village - Titwala, Taluka - Kalyan, District - Thane, Titwal (East), PIN - 421 605, State - Maharashtra, India. |                                                                                                                                                                                                                                                                                                                                                                                                                                                                                                                                                                                                                                                                                                                                                                                                                                                                                                                                                                                                                                                                                                                                                                                                                                                                                                                                                                                                                                                                                                                                                                                                                                                                                                                                                                                                                                                                                                                                                                                                                                                                                                                                |                           |  |  |
| 8  | City / Town                                                        |                                              |          | City - Titwala (East)                                                                                                                                                                                                                             |                                                                                                                                                                                                                                                                                                                                                                                                                                                                                                                                                                                                                                                                                                                                                                                                                                                                                                                                                                                                                                                                                                                                                                                                                                                                                                                                                                                                                                                                                                                                                                                                                                                                                                                                                                                                                                                                                                                                                                                                                                                                                                                                |                           |  |  |
|    | Residential area                                                   |                                              | :        | Yes                                                                                                                                                                                                                                               |                                                                                                                                                                                                                                                                                                                                                                                                                                                                                                                                                                                                                                                                                                                                                                                                                                                                                                                                                                                                                                                                                                                                                                                                                                                                                                                                                                                                                                                                                                                                                                                                                                                                                                                                                                                                                                                                                                                                                                                                                                                                                                                                |                           |  |  |
|    | Commercial area                                                    |                                              | :        | No                                                                                                                                                                                                                                                |                                                                                                                                                                                                                                                                                                                                                                                                                                                                                                                                                                                                                                                                                                                                                                                                                                                                                                                                                                                                                                                                                                                                                                                                                                                                                                                                                                                                                                                                                                                                                                                                                                                                                                                                                                                                                                                                                                                                                                                                                                                                                                                                |                           |  |  |
|    | Industrial area                                                    |                                              | :        | No                                                                                                                                                                                                                                                |                                                                                                                                                                                                                                                                                                                                                                                                                                                                                                                                                                                                                                                                                                                                                                                                                                                                                                                                                                                                                                                                                                                                                                                                                                                                                                                                                                                                                                                                                                                                                                                                                                                                                                                                                                                                                                                                                                                                                                                                                                                                                                                                |                           |  |  |
| 9  | Classification of the area                                         |                                              |          |                                                                                                                                                                                                                                                   |                                                                                                                                                                                                                                                                                                                                                                                                                                                                                                                                                                                                                                                                                                                                                                                                                                                                                                                                                                                                                                                                                                                                                                                                                                                                                                                                                                                                                                                                                                                                                                                                                                                                                                                                                                                                                                                                                                                                                                                                                                                                                                                                |                           |  |  |
|    | i) High / Middle / Poor                                            |                                              |          | Middle Class                                                                                                                                                                                                                                      |                                                                                                                                                                                                                                                                                                                                                                                                                                                                                                                                                                                                                                                                                                                                                                                                                                                                                                                                                                                                                                                                                                                                                                                                                                                                                                                                                                                                                                                                                                                                                                                                                                                                                                                                                                                                                                                                                                                                                                                                                                                                                                                                |                           |  |  |
|    | ii) Urban / Semi Urban / Rura                                      |                                              |          | Urban                                                                                                                                                                                                                                             |                                                                                                                                                                                                                                                                                                                                                                                                                                                                                                                                                                                                                                                                                                                                                                                                                                                                                                                                                                                                                                                                                                                                                                                                                                                                                                                                                                                                                                                                                                                                                                                                                                                                                                                                                                                                                                                                                                                                                                                                                                                                                                                                |                           |  |  |