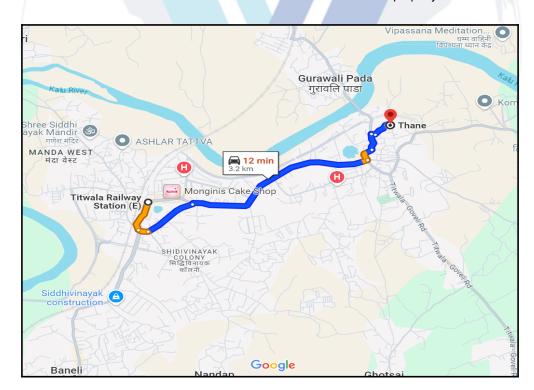

### **VALUATION REPORT (IN RESPECT OF FLAT)**

|   | General                                                                                                                                                                                                                                                                                                                                                                                                                                                                                                                                    |                                     |   |                                                                                                                                                                                                                                                                                                                                                                                                                              |  |  |
|---|--------------------------------------------------------------------------------------------------------------------------------------------------------------------------------------------------------------------------------------------------------------------------------------------------------------------------------------------------------------------------------------------------------------------------------------------------------------------------------------------------------------------------------------------|-------------------------------------|---|------------------------------------------------------------------------------------------------------------------------------------------------------------------------------------------------------------------------------------------------------------------------------------------------------------------------------------------------------------------------------------------------------------------------------|--|--|
| 1 | Purpos                                                                                                                                                                                                                                                                                                                                                                                                                                                                                                                                     | se for which the valuation is made  | : | To assess Fair Market Value of the property for Housing Loan Purpose.                                                                                                                                                                                                                                                                                                                                                        |  |  |
| 2 | a)                                                                                                                                                                                                                                                                                                                                                                                                                                                                                                                                         | Date of inspection                  | : | 30.09.2024                                                                                                                                                                                                                                                                                                                                                                                                                   |  |  |
|   | b)                                                                                                                                                                                                                                                                                                                                                                                                                                                                                                                                         | Date of which the valuation is made | : | 03.10.2024                                                                                                                                                                                                                                                                                                                                                                                                                   |  |  |
| 3 | <ol> <li>Copy of Draft Agreement for sale between M/s. Tharwani Infrastructure(The Promoter) And Mrs. Anita Jadhav &amp; Mr. Atul Ananta Jadhav(The Allottee)Made in 2024.</li> <li>Copy of RERA Certificate No. P51700030699 Dated 08.09.2021 issued by Maharashtra Real Regulatory Authority.</li> <li>Copy of Commencement Certificate No. KDMCC/RB/2024/APL/00030 Dated 08.02.2024 issued by Dombivli Municipal Corporation.</li> <li>Copy of Approved Building Plan No. KDMCC/RB/2024/APL/00030 Dated 08.02.2024 issued by</li> </ol> |                                     |   |                                                                                                                                                                                                                                                                                                                                                                                                                              |  |  |
| 4 | Dombivli Municipal Corporation.  Name of the owner(s) and his / their address (es) with Phone no. (details of share of each owner in case of joint ownership)                                                                                                                                                                                                                                                                                                                                                                              |                                     | : | Mrs. Anita Ananta Jadhav & Mr. Atul Ananta Jadhav Residential Flat No. 808, 8 <sup>th</sup> Floor, Wing - B, "Vedant Millenia Happiness (Phase II)", Opp. Mahaganapati Mandir, Village - Titwala, Taluka - Kalyan, District - Thane, Titwala (East), PIN - 421 605, State - Maharashtra, India.  Contact Person: Ms. Leena (Sales Person) Mobile No. 8550998841  Joint Ownership Details of ownership share is not available |  |  |
| 5 | Brief description of the property (Including Leasehold / freehold etc.)                                                                                                                                                                                                                                                                                                                                                                                                                                                                    |                                     | : | The property is a Residential Flat located on 8 <sup>th</sup> Floor. As per Approved Building Plan, the composition of residential flat is Living Room + Kitchen + 2 Bedrooms + 2 Toilets (i.e. 2 BHK with 2 Toilets). The property is at 3.2 km. distance from Titwala Railway Station.  At the time of inspection building was under construction.                                                                         |  |  |