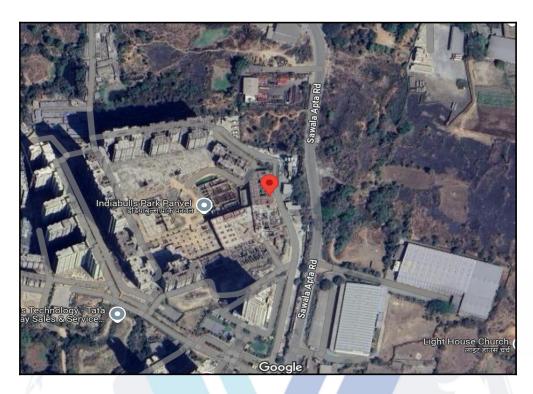

# **Route Map of the property**

Note: Red Place mark shows the exact location of the property

Longitude Latitude: 18°57'19.6"N 73°9'4.4"E

Note: The Blue line shows the route to site distance from nearest Railway Station (Somatne - 8.3 Km.).