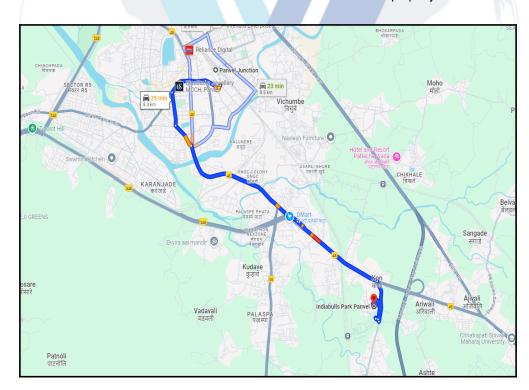

# **Route Map of the property**

Note: Red Place mark shows the exact location of the property

Longitude Latitude: 18°57'19.6"N 73°9'4.4"E

Note: The Blue line shows the route to site distance from nearest Railway Station (Somatne - 8.3 Km.).