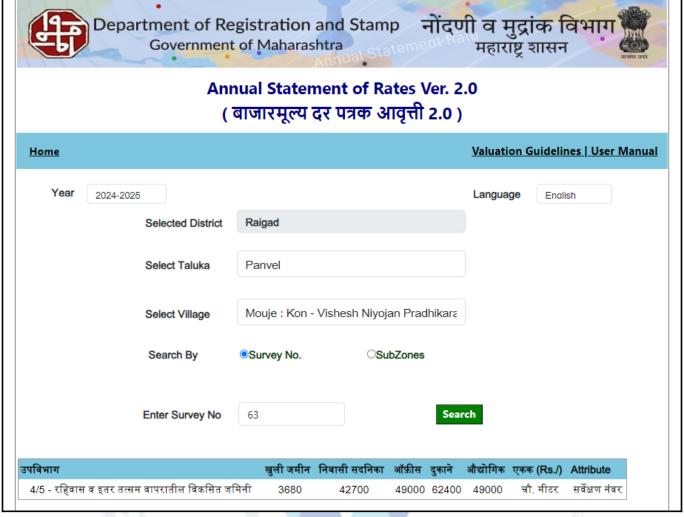

## **Ready Reckoner Rate**

|                                                                           |           | 1        | - 11/    |         |
|---------------------------------------------------------------------------|-----------|----------|----------|---------|
| Stamp Duty Ready Reckoner Market Value Rate for Flat                      | 42700     |          | al 1     |         |
| Increase by 10% on Flat Located on 11 <sup>th</sup> Floor                 | 4270      |          |          |         |
| Stamp Duty Ready Reckoner Market Value Rate (After Increase/Decrease) (A) | 46,970.00 | Sq. Mtr. | 4,364.00 | Sq. Ft. |
| Stamp Duty Ready Reckoner Market value Rate for Land (B)                  | 3680      |          |          |         |
| The difference between land rate and building rate(A-B=C)                 | 43,290.00 |          |          |         |
| Percentage after Depreciation as per table(D)                             | 100%      |          |          |         |
| Rate to be adopted after considering depreciation [B + (C X D)]           | 46,970.00 | Sq. Mtr. | 4,364.00 | Sq. Ft. |