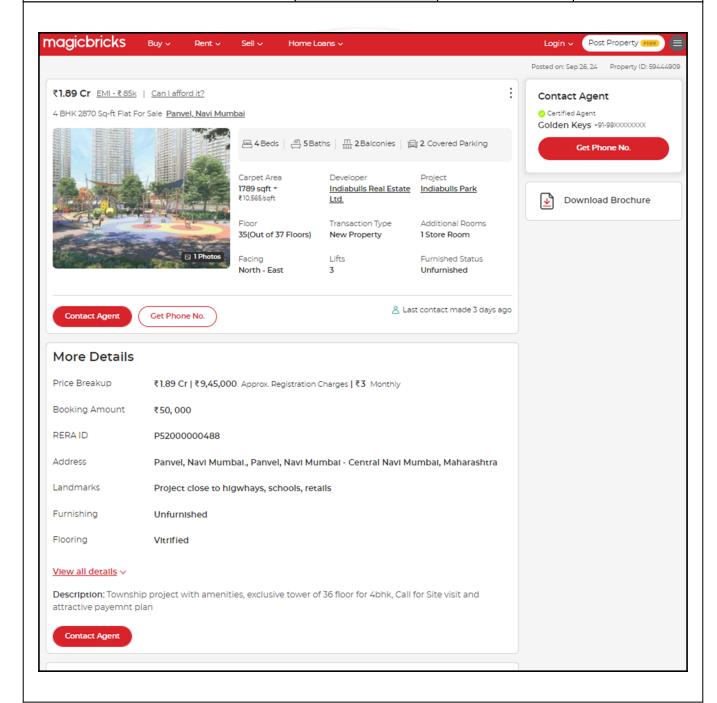

## **Price Indicators**

| Property         | Residential Flat         |            |          |
|------------------|--------------------------|------------|----------|
| Source           | https://www.99acres.com/ |            |          |
| Floor            | -                        |            |          |
|                  | Carpet                   | Built Up   | Saleable |
| Area             | 1,857.00                 | 2,042.70   | -        |
| Percentage       | -                        | 10%        | -        |
| Rate Per Sq. Ft. | ₹11,847.00               | ₹10,770.00 | -        |