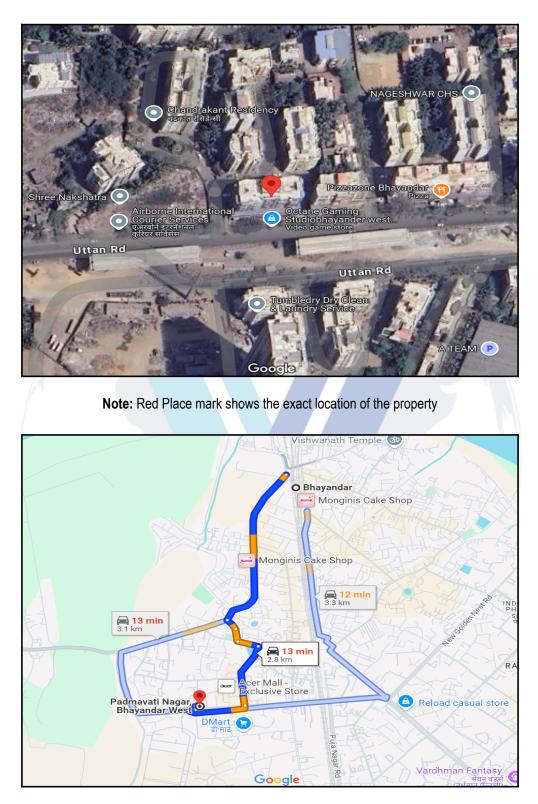

## Route Map of the property

#### Longitude Latitude: 19°17'41.5"N 72°50'46.7"E

Note: The Blue line shows the route to site distance from nearest Railway Station (Bhayandar - 2.8 km.).