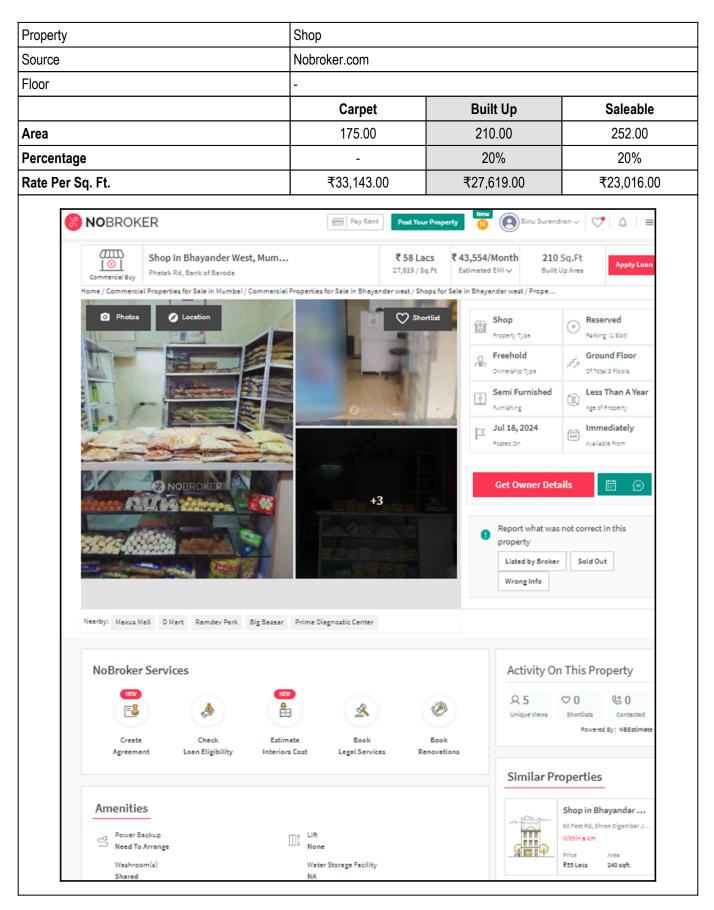

| 100%                                                                                                                                                         |  |  |
| Above 2 & up to 5 Years            | 95%                                       | 95%                                                                                                                                                          |  |  |
| Above 5 Years                      | depreciation is to be considered. However | After initial 5 year for every year 1.5% depreciation is to be considered. However maximum deduction available as per this shall be 85% of Market Value rate |  |  |

Vastukala Consultants (I) Pvt. Ltd.



Since 1989



An ISO 9001 : 2015 Certified Company

## **Price Indicators**







## **Price Indicators**

| Property S                                                                                                                            | hop                        |                                                                                       |                        |  |
|---------------------------------------------------------------------------------------------------------------------------------------|----------------------------|---------------------------------------------------------------------------------------|------------------------|--|
| Source m                                                                                                                              | magic bricks               |