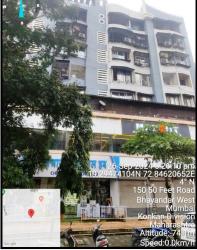

## **Actual Site Photographs**

#### **Location**

The said building is located at Village - Bhayandar, Taluka - Thane, District - Thane, PIN - 401 101. The property falls in Commercial Zone. It is at a traveling distance 2.8 km. from Bhayandar Railway Station.

#### Building

The building under reference is having Ground + 7 Upper Floors. It is a R.C.C. Framed Structure with 9" thick external walls and 6" Thk. Brick Masonery walls. The external condition of building is Normal. The building is used for Commercial purpose. Ground Floor is having 10 Commercial Shop. The building is having 1 lift.