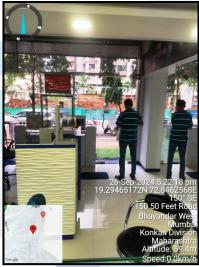

| ead tank<br>n, capacity<br>construction                                                              | : | RCC Tank on Terrace                               |
| 21 | Pumps-                    | no. and their hors <mark>e powe</mark> r                                                             | ÷ | May be provided as per requirement                |
| 22 |                           | and paving within the compound mate area and type of paving                                          | ÷ | Chequred tiles in open spaces, etc.               |
| 23 | -                         | e disposal – whereas conn <mark>ected to public</mark><br>if septic tanks provided, no. and capacity |   | Connected to Municipal Sewerage System            |





## **Actual Site Photographs**

























## **Actual Site Photographs**







## Route Map of the property



#### Longitude Latitude: 19°17'41.5"N 72°50'46.7"E

Note: The Blue line shows the route to site distance from nearest Railway Station (Bhayandar - 2.8 km.).



## **Ready Reckoner Rate**

|                                 | Departm<br>egistration<br>Government Of Ma | & Stamp     | 5      |               |                      | व मुद्रांक<br>वेभाग<br>ष्ट्र शासन     |                  |
|---------------------------------|--------------------------------------------|-------------|--------|---------------|----------------------|---------------------------------------|------------------|
| Valuation Home Rule Guidine     | in state                                   |             |        |               | th