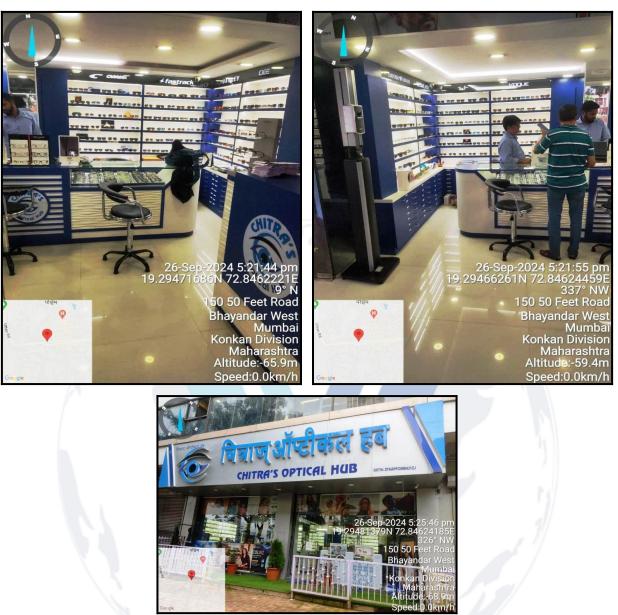

ction                                                              | : | RCC Tank on Terrace                               |
| 21 | Pumps-                    | no. and their hors <mark>e powe</mark> r                                                             | ÷ | May be provided as per requirement                |
| 22 |                           | and paving within the compound mate area and type of paving                                          | ÷ | Chequred tiles in open spaces, etc.               |
| 23 | -                         | e disposal – whereas conn <mark>ected to public</mark><br>if septic tanks provided, no. and capacity |   | Connected to Municipal Sewerage System            |





## **Actual Site Photographs**

























## **Actual Site Photographs**







## Route Map of the property



#### Longitude Latitude: 19°17'41.5"N 72°50'46.7"E

Note: The Blue line shows the route to site distance from nearest Railway Station (Bhayandar - 2.8 km.).



## **Ready Reckoner Rate**

|                                 | Departm<br>egistration<br>Government Of Ma | & Stamp     | 5      |               |                      | व मुद्रांक<br>वेभाग<br>ष्ट्र शासन     |                  |
|---------------------------------|--------------------------------------------|-------------|--------|---------------|----------------------|---------------------------------------|------------------|
| Valuation Home Rule Guidine     | in state                                   |             |        |               | the second           |