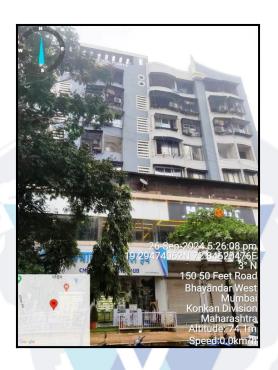

## **Actual Site Photographs**

#### **Location**

The said building is located at Village - Bhayandar, Taluka - Thane, District - Thane, PIN - 401 101. The property falls in Commercial Zone. It is at a traveling distance 2.8 km. from Bhayandar Railway Station.

#### Building

The building under reference is having Ground + 7 Upper Floors. It is a R.C.C. Framed Structure with 9" thick external walls and 6" Thk. Brick Masonery walls. The external condition of building is Normal. The building is used for Commercial purpose. Ground Floor is having 10 Commercial Shop. The building is having 1 lift.