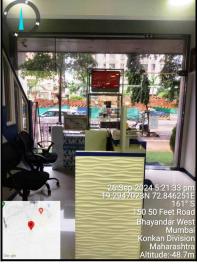

| ead tank<br>n, capacity<br>construction                                                              | : | RCC Tank on Terrace                               |
| 21 | Pumps-                    | no. and their hors <mark>e powe</mark> r                                                             | ÷ | May be provided as per requirement                |
| 22 |                           | and paving within the compound mate area and type of paving                                          | ÷ | Chequred tiles in open spaces, etc.               |
| 23 | -                         | e disposal – whereas conn <mark>ected to public</mark><br>if septic tanks provided, no. and capacity |   | Connected to Municipal Sewerage System            |





## **Actual Site Photographs**

























## **Actual Site Photographs**







## Route Map of the property



#### Longitude Latitude: 19°17'41.5"N 72°50'46.7"E

Note: The Blue line shows the route to site distance from nearest Railway Station (Bhayandar - 2.8 km.).



## **Ready Reckoner Rate**

|                                 | Departm<br>egistration<br>Government Of Ma | & Stamp     | 5      |               |                      | व मुद्रांक<br>वेभाग<br>ष्ट्र शासन     |                  |
|---------------------------------|--------------------------------------------|-------------|--------|---------------|----------------------|---------------------------------------|------------------|
| Valuation Home Rule Guidine     | in state                                   |             |        |               | the se