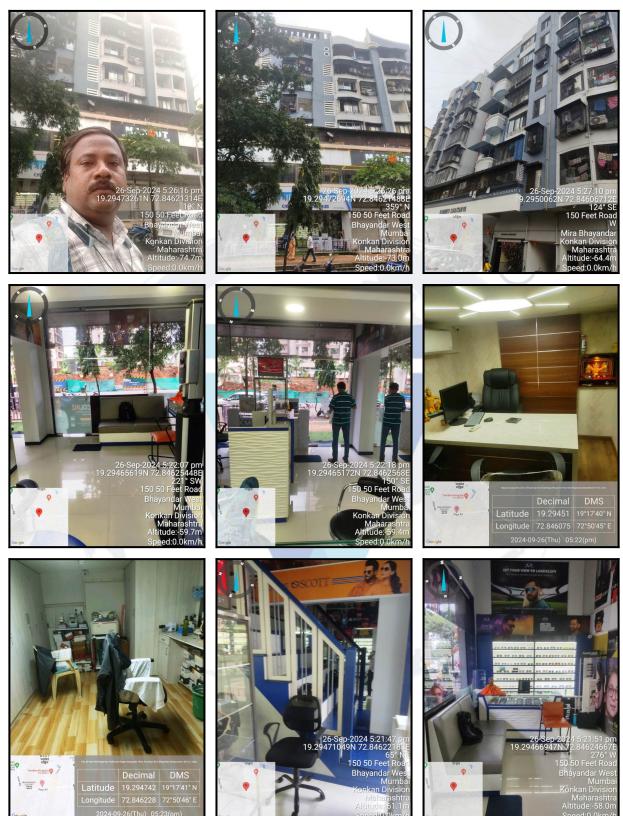

# **Actual Site Photographs**

#### Commercial Shop:

The Commercial Shop under reference is situated on the Ground Floor As per site inspection, the composition of commercial shop is used as Optical showroom with toilet block. Shop Nos. 5 & 6 are internally an amalgamated to form a single shop with common entrance door. There is also part mezzanine area constructed with flywood and used as work shop and cabin. This Commercial Shop is Vitrified tiles flooring, Glass door with MS Rolling Shutter, N.A., Concealed plumbing with C.P. fittings. Electrical wiring with concealed etc.