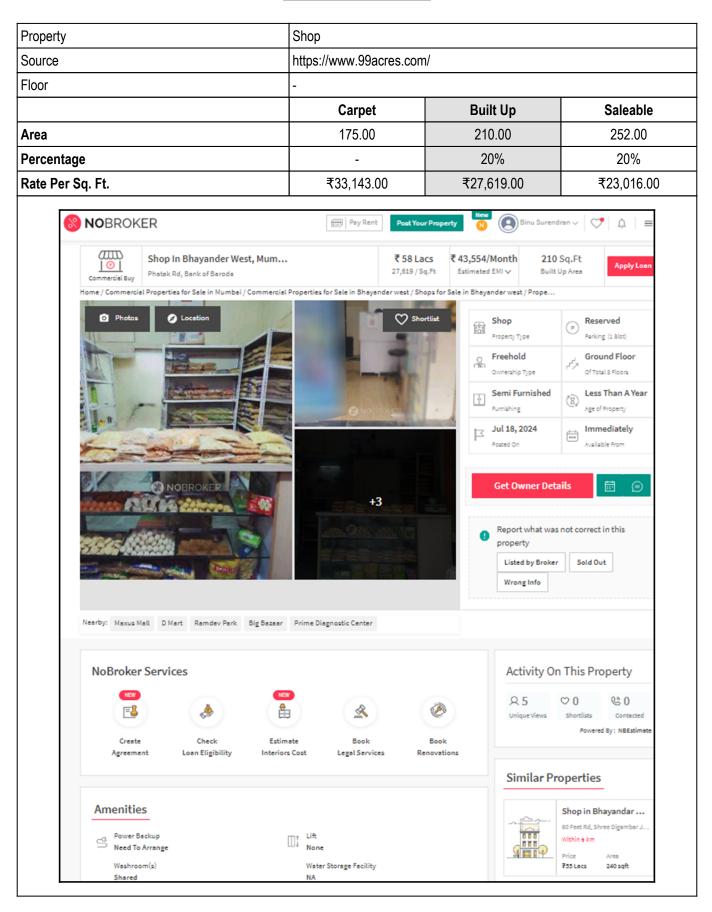

| 100%                                                                                                                                                         |  |
| Above 2 & up to 5 Years            | 95%                                       | 95%                                                                                                                                                          |  |
| Above 5 Years                      | depreciation is to be considered. However | After initial 5 year for every year 1.5% depreciation is to be considered. However maximum deduction available as per this shall be 85% of Market Value rate |  |

Vastukala Consultants (I) Pvt. Ltd.



Since 1989



An ISO 9001 : 2015 Certified Company

# **Price Indicators**





Since 1989



# **Price Indicators**

| Property