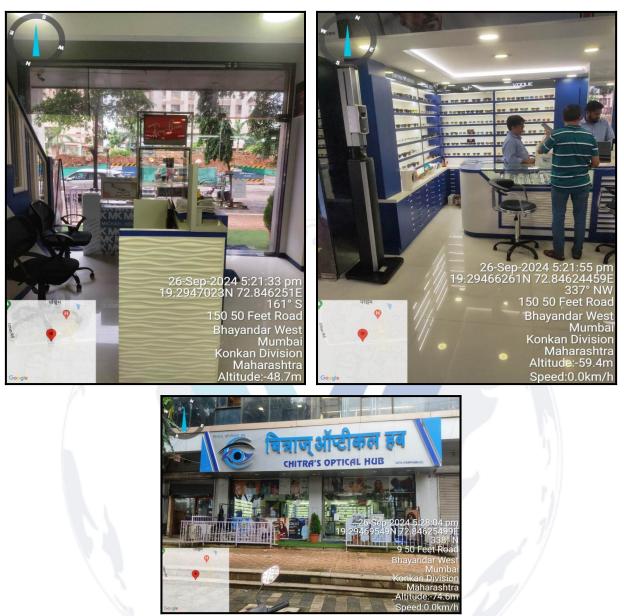

# **Actual Site Photographs**

#### Commercial Shop:

The Commercial Shop under reference is situated on the Ground Floor As per site inspection, the composition of commercial shop is used as Optical showroom with toilet block. Shop Nos. 5 & 6 are internally an amalgamated to form a single shop with common entrance door. There is also part mezzanine area constructed with flywood and used as work shop and cabin. This Commercial Shop is Vitrified tiles flooring, Glass door with MS Rolling Shutter, N.A., Concealed plumbing with C.P. fittings. Electrical wiring with concealed etc.