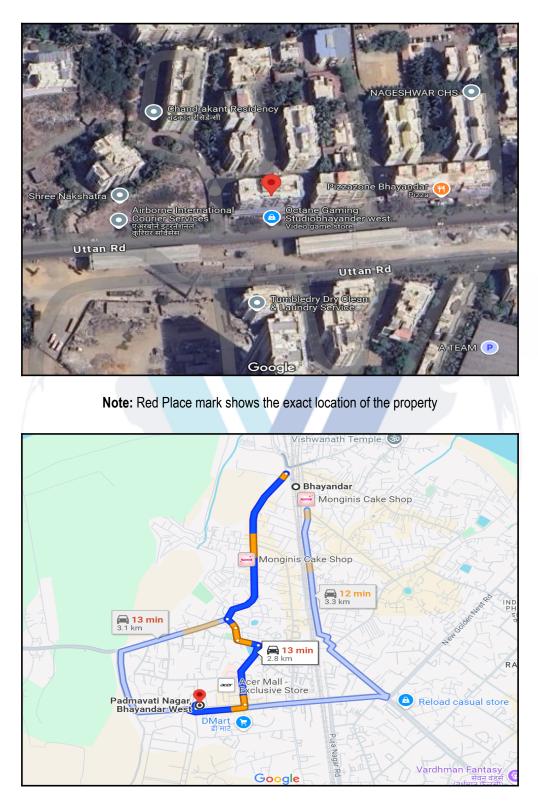

# Route Map of the property

#### Longitude Latitude: 19°17'41.5"N 72°50'46.7"E

Note: The Blue line shows the route to site distance from nearest Railway Station (Bhayandar - 2.8 km.).