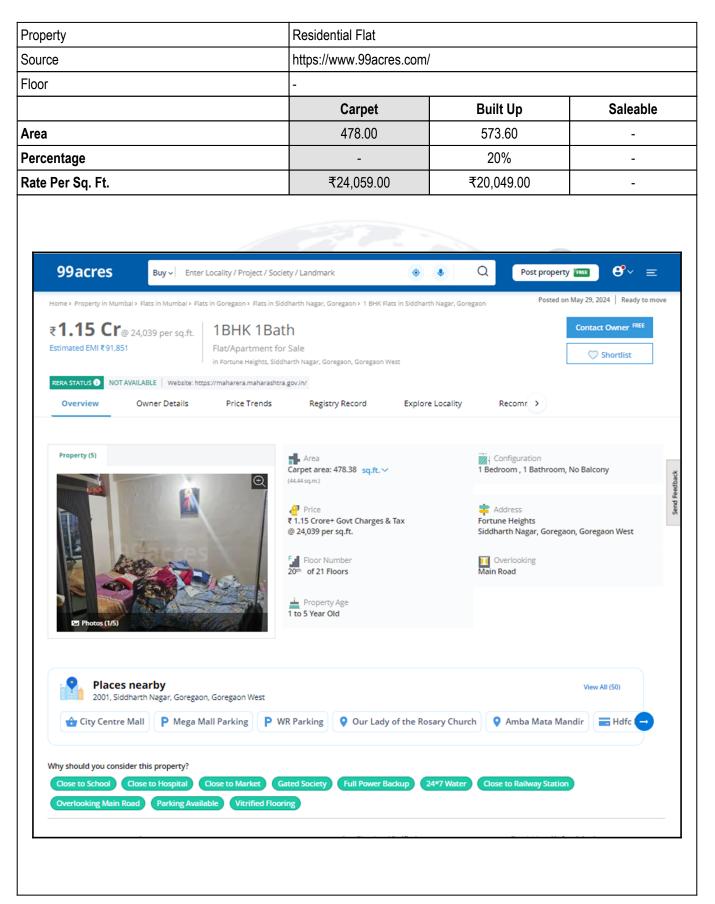

Vastukala Consultants (I) Pvt. Ltd.

Since 1989

| VI.   | Distress Sale Value of immovable property                                                                                                                                  | : | ₹ 79,60,980.00                    |
|-------|----------------------------------------------------------------------------------------------------------------------------------------------------------------------------|---|-----------------------------------|
| VII.  | Guideline Value (574.80 X 15,843.00)                                                                                                                                       | : | ₹ 91,06,556.00                    |
| VIII. | Insurable value of the property (574.80 Sq. Ft. X 2,500.00)                                                                                                                | : | ₹ 14,37,000.00                    |
| IX.   | Value of property of smilar nature in the same locality drawn<br>from any one of the popular property websites such as Magic<br>bricks, 99 Acres, Housing NHB Residex etc. | : | Please Refer Page No. 13, 14 & 15 |