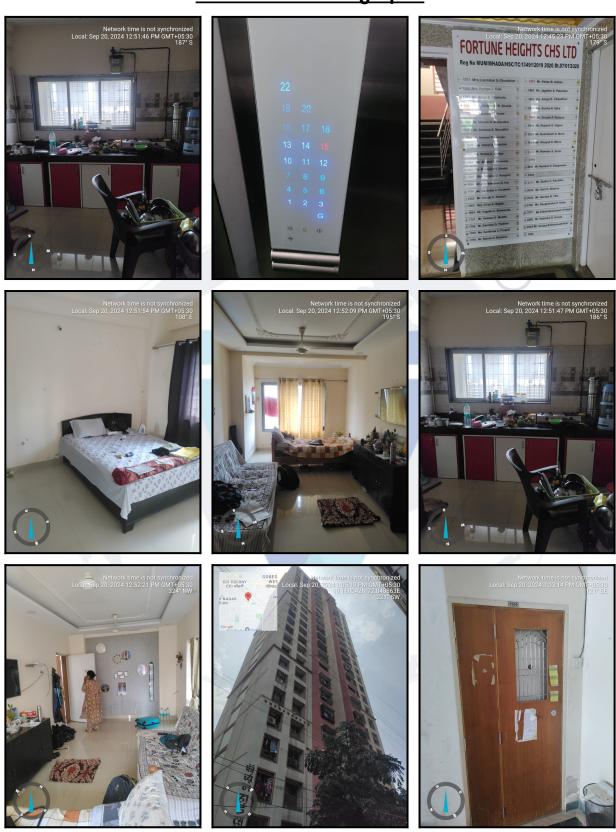

---------------------------------------------------------------------------------------------|
| 1.   | Declaration from the valuer                                                                                                      |
| 2.   | Model code of conduct for valuer                                                                                                 |
| 3.   | Photograph of owner with the property in the background                                                                          |
| 4.   | Screen shot (in hard copy) of Global Positioning System (GPS)/Various Applications (Apps)/Internet sites (eg. Google earth) etc. |
| 5.   | Any other relevant decuments/extracts                                                                                            |







Vastukala Consultants (I) Pvt. Ltd.



Since 1989



# **Actual Site Photographs**



# Route Map of the property



### Longitude Latitude: 19°9'36.2"N 72°50'27.3"E

Note: The Blue line shows the route to site distance from nearest Metro Station (Bangur Nagar - 1.00 Km.).



# **Ready Reckoner Rate**

| Bepartment of<br>Registration & Stamps<br>Government Of Maharashtra |                |                  |            |           |                | नोंदर्ण<br><sub>मह</sub> |                             |                             |
|---------------------------------------------------------------------|----------------|------------------|------------|-----------|----------------|--------------------------|-----------------------------|-----------------------------|
| Valuation Home Rul