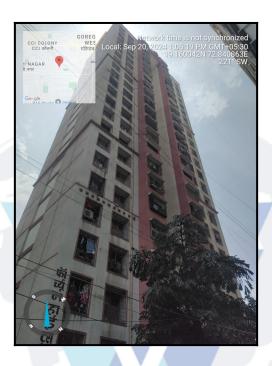

Latitude Longitude : 19°9'36.2"N 72°50'27.3"E

### Longitude Latitude: 19°9'36.2"N 72°50'27.3"E

Note: The Blue line shows the route to site distance from nearest Metro Station (Bangur Nagar - 1.00 Km.).