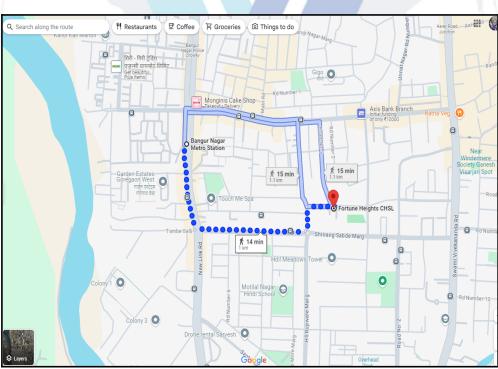

# Route Map of the property

### Longitude Latitude: 19°9'36.2"N 72°50'27.3"E

Note: The Blue line shows the route to site distance from nearest Metro Station (Bangur Nagar - 1.00 Km.).