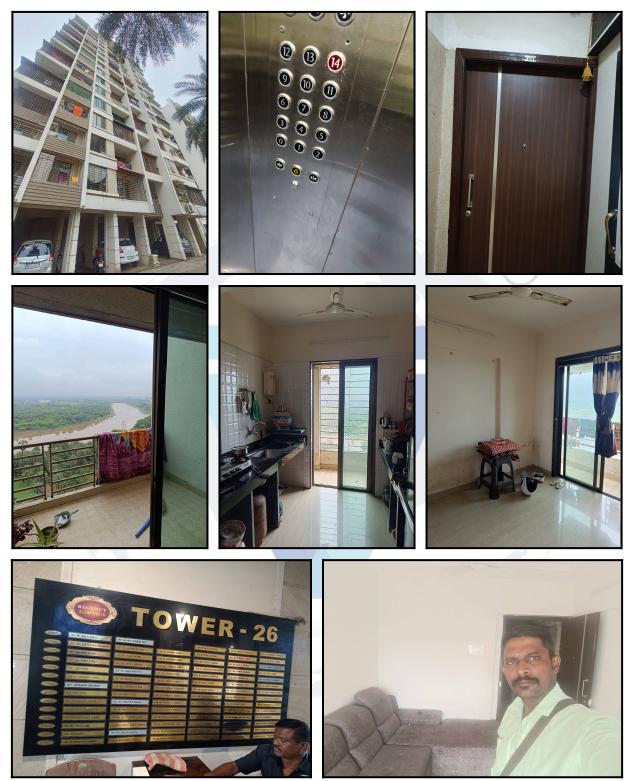

#### **Building**

The building under reference is having Stilt + 14 Upper Floors. It is a R.C.C. Framed Structure with 9" thick external walls and 6" Thk. Brick Masonery walls. The external condition of building is Good. The building is used for Residential purpose. 14th Floor is having 6 Residential Flat. The building is having 2 lifts.

#### Residential Flat:

The Residential Flat under reference is situated on the 14<sup>th</sup> Floor The composition of Residential Flat is 1 Bedroom + Living Room + Kitchen + Bathroom + WC + 2 Passage + Balcony. This Residential Flat is Vitrified Tile Flooring, Teak Wood Door frame with Solid flush door, Powder coated Aluminum sliding windows, Concealed plumbing with C.P. fittings. Electrical wiring with concealed etc.

## Actual Site Photographs

Since 1989

An ISO 9001 : 2015 Certified Company

TM

## Actual Site Photographs