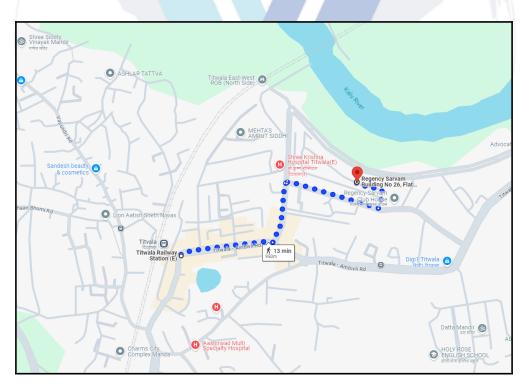

## Route Map of the property

Note: Red marks shows the exact location of the property

#### Longitude Latitude: 19°17'53.4"N 73°12'33.0"E

Note: The Blue line shows the route to site distance from nearest Railway Station (Titwala - 950M).