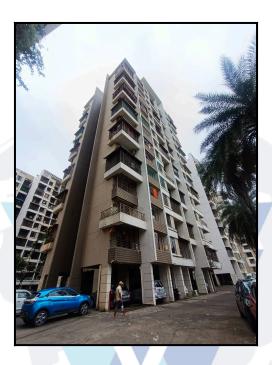

#### **Building**

The building under reference is having Stilt + 14 Upper Floors. It is a R.C.C. Framed Structure with 9" thick external walls and 6" Thk. Brick Masonery walls. The external condition of building is Good. The building is used for Residential purpose. 14th Floor is having 6 Residential Flat. The building is having 2 lifts.

## Actual Site Photographs

Since 1989

An ISO 9001 : 2015 Certified Company

TM