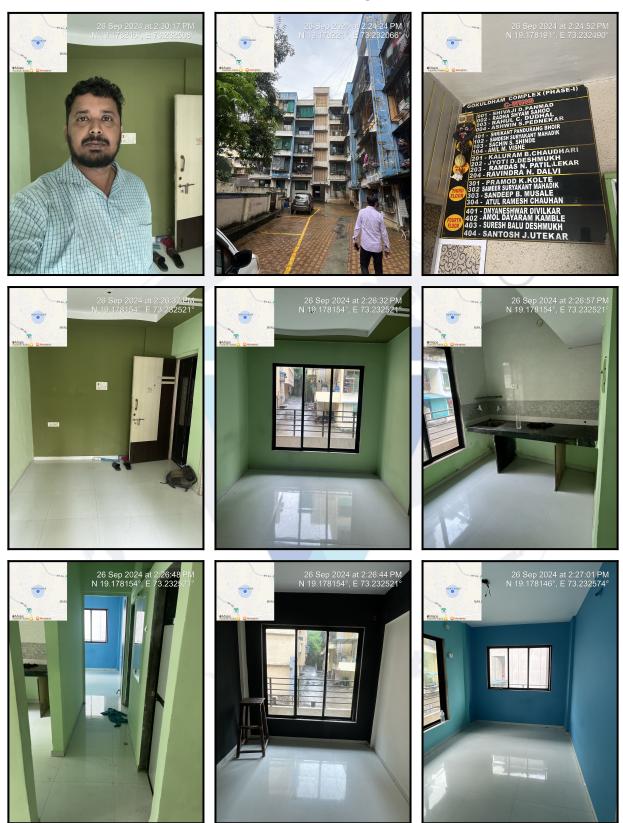

| Good                                       |
| Likely rental values in future                                                                                                                                                                                                     | 8,500/- (Expected rental income per month) |
| Any likely income it may generate                                                                                                                                                                                                  | Rental Income                              |

Vastukala Consultants (I) Pvt. Ltd.



Since 1989



## **Actual Site Photographs**





Since 1989



## Route Map of the property



#### Longitude Latitude: 19°10'41.4"N 73°13'57.1"E

Note: The Blue line shows the route to site distance from nearest Railway Station (Badlapur - 1.8 Km.).



## **Ready Reckoner Rate**

| Depa                                                                      |                                                    | egistration and St<br>t of Maharashtra              | amp नोंद             | णी व मुद्र<br>महाराष्ट्र | i <mark>क विभाग</mark><br>शासन | T किंग्स        |  |  |  |
|---------------------------------------------------------------------------|----------------------------------------------------|-----------------------------------------------------|----------------------|--------------------------|--------------------------------|-