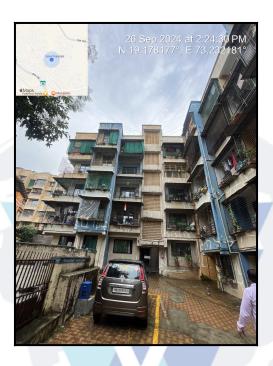

MSME Reg No: UDYAM-MH-18-0083617 An ISO 9001 : 2015 Certified Company CIN: U74120MH2010PTC207869



Vastukala Consultants (I) Pvt. Ltd.

# Valuation Report of the Immovable Property



#### Details of the property under consideration:

Name of Owner : Mrs. Chaitrali Chetan Pawar & Shri. Chetan Lahu Pawar

Residential Flat No. 203, 2<sup>nd</sup> Floor, Wing - C, **"Gokul Dham"**, Shri Gokul Dham Complex Phase 1 Co-op. Hsg. Soc. Ltd., Plot No. Layout Plot No. 1/2/3, Behind Swapna Nagari, Village - Belavali, Badlapur (West), Taluka - Ambernath, District - Thane, PIN Code - 421 503, State - Maharashtra, India.

#### Latitude Longitude : 19°10'41.4"N 73°13'57.1"E

## **Intended User:**

### State Bank of India RACPC Ghatkopar (West)

Retail Assets Centralised Processing Centre, 1st Floor, Ashok Silk Mills Compound, LBS Marg, Ghatkopar (West), Mumbai - 400 086, State -Maharashtra, Country - India.



#### Our Pan India Presence at :

| 💡 Nanded     | 💡 Thane  | Ahmedabad |