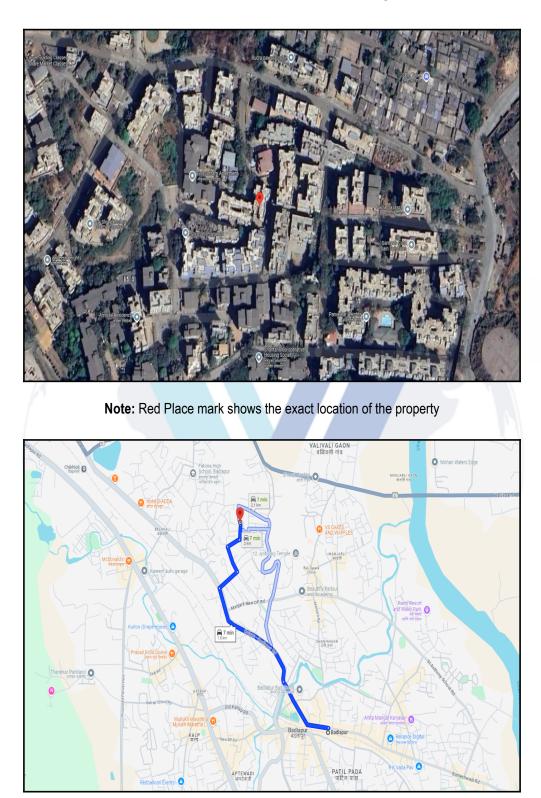

## Route Map of the property

#### Longitude Latitude: 19°10'41.4"N 73°13'57.1"E

Note: The Blue line shows the route to site distance from nearest Railway Station (Badlapur - 1.8 Km.).