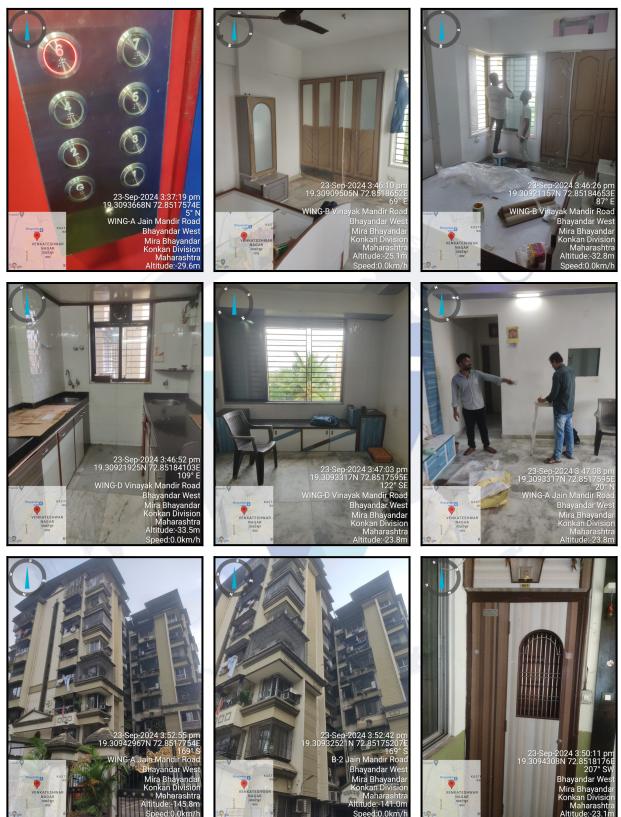

# **Actual Site Photographs**

#### **Residential Flat:**

The Residential Flat under reference is situated on the 6<sup>th</sup> Floor The composition of Residential Flat is 2 Bedroom + Living Room + Kitchen + Passage + Dining + 2 Toilet. This Residential Flat is Marble Flooring, Teak Wood Door frame with Solid flush door, Aluminium Sliding Windows with window grills, Concealed plumbing with C.P. fittings. Electrical wiring with concealed etc.

Since 1989

An ISO 9001 : 2015 Certified Company

| 43 | For items of work done on contract, produce copies of agreements                                                             | N. A. |  |
|----|------------------------------------------------------------------------------------------------------------------------------|-------|--|
| 44 | For items of work done by engaging Labour directly, give basic rates of materials and Labour supported by documentary proof. | N. A. |  |
|    | Remark:           At the time of site visit, flat internal renovation work is in progress.                                   |       |  |