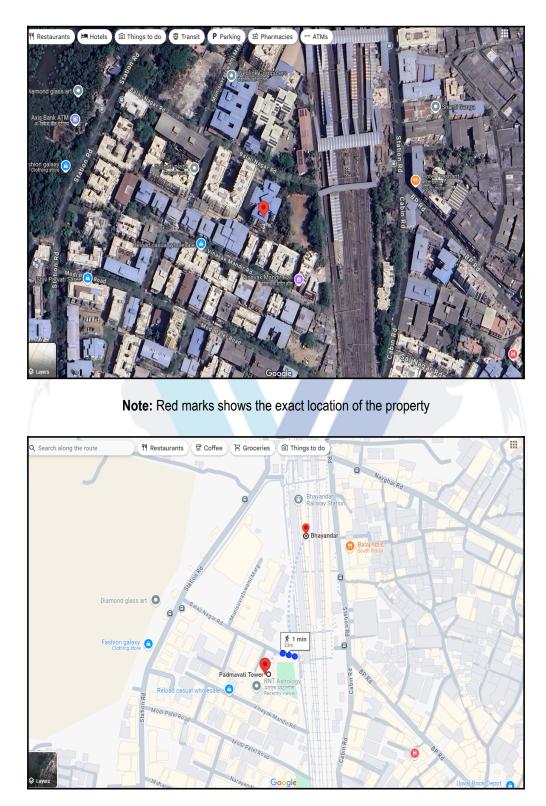

# Route Map of the property

#### Longitude Latitude: 19°18'33.4"N 72°51'6.9"E

Note: The Blue line shows the route to site distance from nearest Railway Station (Bhayander - 33 Mtrs. ).