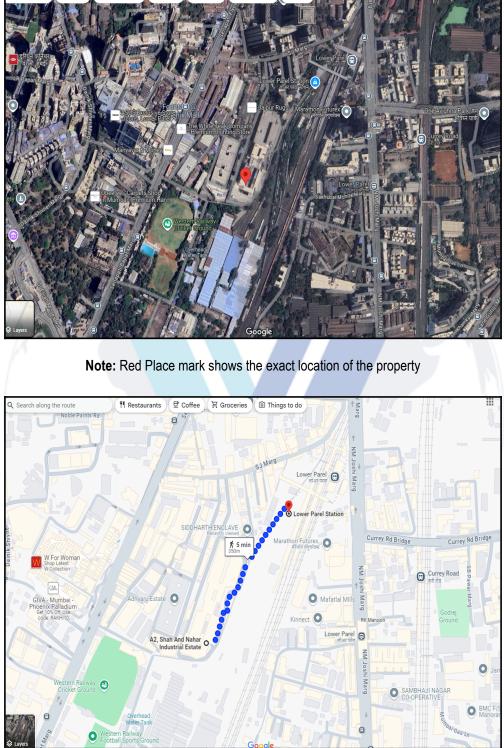

### **Location**

The said building is located at Municipality Ward No - G/South, Village - Lower Parel Division , Lower Parel (West)District - Mumbai, PIN - 400 013. The property falls in Industrial Zone. It is at a traveling distance 350 Mtrs. from Lower Parel Railway Station.

#### Longitude Latitude: 18°59'35.8"N 72°49'39.5"E

Note: The Blue line shows the route to site distance from nearest Railway Station (Lower Parel - 350 Mtrs.).