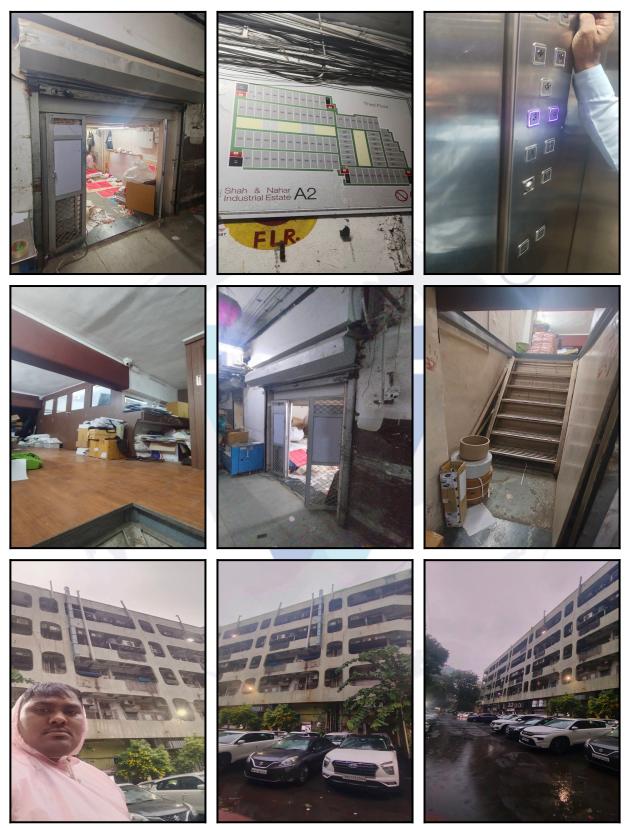

### <u>Building</u>

The building under reference is having Ground + 4 Upper Floors. It is a R.C.C. Framed Structure with 9" thick external walls and 6" Thk. Brick Masonery walls. The external condition of building is Normal. The building is used for Industrial purpose. 3rd Floor is having 87 Industrial Unit. The building is having 5 lifts.

### Industrial Unit:

The Industrial Unit under reference is situated on the 3<sup>rd</sup> Floor The Composition of Industrial Unit is Working Area only. This Industrial Unit is Kota Flooring, MS Rolling Shutter, N.A., Open Electrical Wiringetc.

# Actual Site Photographs

Hotels

Restaurants