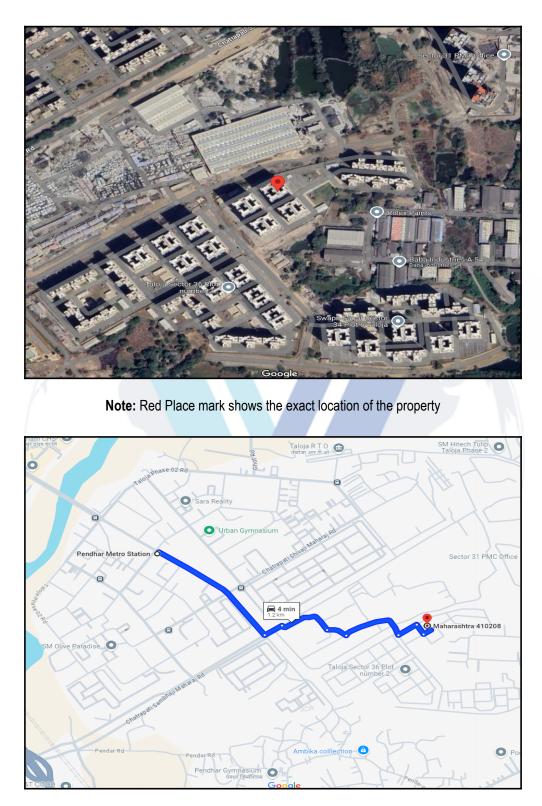

# Route Map of the property

#### Longitude Latitude: 19°4'9.3"N 73°6'25.0"E

Note: The Blue line shows the route to site distance from nearest Metro Station (Pendhar - 1.2 km.).