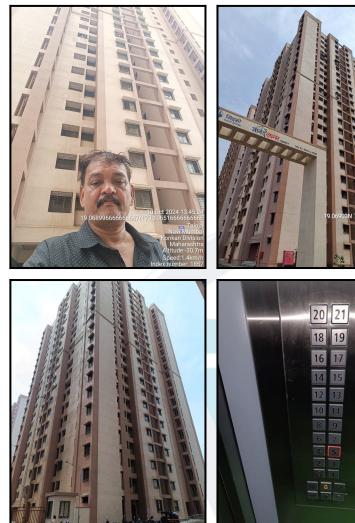

An ISO 9001 : 2015 Certified Company

|      | North                                                                                                  | :  | Flat No. 506                                                                                                                                   | External site visit only                                           |
|------|--------------------------------------------------------------------------------------------------------|----|------------------------------------------------------------------------------------------------------------------------------------------------|--------------------------------------------------------------------|
|      | South                                                                                                  | :  | Marginal Space                                                                                                                                 | External site visit only                                           |
|      | East                                                                                                   | :  | Passage                                                                                                                                        | External site visit only                                           |
|      | West                                                                                                   | :  | Flat No. 505                                                                                                                                   | External site visit only                                           |
| 14   | Extent of the site                                                                                     | :  | Carpet Area in Sq. Ft. = 319.00<br>(Area As Per Allotment Letter)<br>Built Up Area in Sq. Ft. = 350.9<br>(Carpet Area + 10%)                   |                                                                    |
| 14.1 | Latitude, Longitude & Co-ordinates of Flat                                                             | ÷  | 19°4'9.3"N 73°6'25.0"E                                                                                                                         |                                                                    |
| 15   | Extent of the site considered for Valuation (least of 13A& 13B)                                        | :  | Carpet Area in Sq. Ft. = 319.0<br>( Area As Per Allotment Lette                                                                                |                                                                    |
| 16   | Whether occupied by the owner / tenant? If occupied by tenant since how long? Rent received per month. | :  | Vacant                                                                                                                                         |                                                                    |
| II   | APARTMENT BUILDING                                                                                     |    |                                                                                                                                                |                                                                    |
| 1.   | Nature of the Apartment                                                                                | :  | Residential                                                                                                                                    |                                                                    |
| 2.   | Location                                                                                               |    |                                                                                                                                                |                                                                    |
|      | C.T.S. No.                                                                                             | :  |                                                                                                                                                |                                                                    |
|      | Block No.                                                                                              | ÷  | •                                                                                                                                              | /                                                                  |
|      | Ward No.                                                                                               | ŀ  |                                                                                                                                                | 11                                                                 |
|      | Village / Municipality / Corporation                                                                   |    | Village - Taloja,<br>Navi Mumbai Municipal Corpor                                                                                              | ation                                                              |
|      | Door No., Street or Road (Pin Code)                                                                    | ?  | Residential Flat No. 504, 5 <sup>th</sup> F<br>Housing Scheme (General)",<br>Taloja, Taluka - Panvel, Distric<br>410 208, State - Maharashtra, | Plot No. 1, Sector 34, Village -<br>t - Raigad, Navi Mumbai, PIN - |
| 3.   | Description of the locality Residential /<br>Commercial / Mixed                                        | :  | Residential                                                                                                                                    |                                                                    |
| 4.   | Year of Construction                                                                                   | :  | 2024 (Approx.)                                                                                                                                 |                                                                    |
| 5.   | Number of Floors                                                                                       | :  | Ground + 21 Upper Floors                                                                                                                       |                                                                    |
| 6.   | Type of Structure                                                                                      | :  | R.C.C. Framed Structure                                                                                                                        |                                                                    |
| 7.   | Number of Dwelling units in the building                                                               | :  | 5 <sup>th</sup> Floor is having 12 Flats                                                                                                       |                                                                    |
| 8.   | Quality of Construction                                                                                | 1: | Good                                                                                                                                           |                                                                    |
| 9.   | Appearance of the Building                                                                             | :  | Good                                                                                                                                           |                                                                    |
| 10.  | Maintenance of the Building                                                                            | :  | New Building                                                                                                                                   |                                                                    |

An ISO 9001 : 2015 Certified Company

| 11. | Facilities Available                                 |    |                                                                   |
|-----|------------------------------------------------------|----|-------------------------------------------------------------------|
|     | Lift                                                 | :  | 3 Lifts                                                           |
|     | Protected Water Supply                               | :  | Municipal Water Supply                                            |
|     | Underground Sewerage                                 | :  | Connected to Municipal Sewerage System                            |
|     | Car parking - Open / Covered                         | :  | Open Parking Space                                                |
|     | Is Compound wall existing?                           | :  | Yes                                                               |
|     | Is pavement laid around the Building                 | :  | Yes                                                               |
| III | Residential Flat                                     |    |                                                                   |
| 1.  | The floor in which the Flat is situated              | :  | 5 <sup>th</sup> Floor                                             |
| 2.  | Door No. of the Flat                                 | :  | Residential Flat No. 504                                          |
| 3.  | Specifications of the Flat                           |    | TM)                                                               |
|     | Roof                                                 | :  | R.C.C. slab                                                       |
|     | Flooring                                             | :  | External site visit only                                          |
|     | Doors                                                | :  | External site visit only                                          |
|     | Windows                                              | :  | External site visit only                                          |
|     | Fittings                                             | :  | External site visit only                                          |
|     | Finishing                                            | :  | External site visit only                                          |
| 4.  | House Tax                                            |    |                                                                   |
|     | Assessment No.                                       |    | Information not available                                         |
|     | Tax paid in the name of                              | :  | Information not available                                         |
|     | Tax amount                                           | :/ | Information not available                                         |
| 5.  | Electricity Service connection No.                   | :  | Information not available                                         |
|     | Meter Card is in the name of                         | :  | Information not available                                         |
| 6.  | How is the maintenance of the Flat?                  | :  | External site visit only                                          |
| 7.  | Sale Deed executed in the name of                    | :  | Dileep Santprasad Singh                                           |
| 8.  | What is the undivided area of land as per Sale Deed? | :  | Information not available                                         |
| 9.  | What is the plinth area of the Flat?                 | :  | Built Up Area in Sq. Ft. = 351.00<br>(Carpet Area + 10%)          |
| 10. | What is the floor space index (app.)                 | :  | As per CIDCO norms                                                |
| 11. | What is the Carpet area of the Flat?                 | :  | Carpet Area in Sq. Ft. = 319.00<br>(Area As Per Allotment Letter) |
| 12. | Is it Posh / I Class / Medium / Ordinary?            | :  | Medium                                                            |