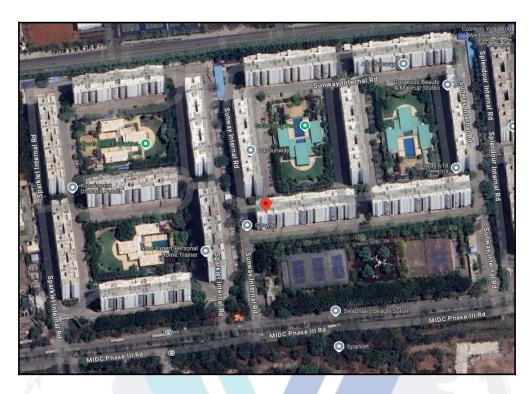

### **Details of the property under consideration:**

Name of Owner: Mr. Gopal Chintaman Danee & Mrs. Usha Gopal Danee

Residential Flat No. 1104, 11<sup>th</sup> Floor, Building No A - 3, **"Sunway"**, Megapolis Project, Rajiv Gandhi Infotech Park Hinjewadi, Plot No. R-1/1, R-1/2, R-1/3, R-1/4, Village - Maan, Taluka - Mulshi, District - Pune, Pune, PIN Code - 411 057, State - Maharashtra, India.

Boundaries of the property

North : Internal Road / A4, Sunway Apartment

South : Internal Road

East : Building No. A-2

West : Sunway Internal Road

Considering various parameters recorded, existing economic scenario, and the information that is available with reference to the development of neighbourhood and method selected for valuation, we are of the opinion that, the property premises can be assessed for this particular purpose at ₹ 83,51,132.00 (Rupees Eighty Three Lakh Fifty One Thousand One Hundred Thirty Two Only).

Valuers & Appraisers
Architects & Appraisers
Consultants
Consultan

| a) | Plot No. / Survey No.                                                                                                                                     | :  | Plot No - R-1/1, R-1/2, R-1/3, R                                                                                                                                                                                                                                                   | R-1/4                |
|----|-----------------------------------------------------------------------------------------------------------------------------------------------------------|----|------------------------------------------------------------------------------------------------------------------------------------------------------------------------------------------------------------------------------------------------------------------------------------|----------------------|
| b) | Door No.                                                                                                                                                  |    | Residential Flat No. 1104                                                                                                                                                                                                                                                          |                      |
| c) | C.T.S. No. / Village                                                                                                                                      |    | Village - Maan                                                                                                                                                                                                                                                                     |                      |
| d) | Ward / Taluka                                                                                                                                             |    | Taluka - Mulshi                                                                                                                                                                                                                                                                    |                      |
| e) | Mandal / District                                                                                                                                         | :  | District - Pune                                                                                                                                                                                                                                                                    |                      |
| f) | Date of issue and validity of layout of approved map / plan                                                                                               | :  | As Building Completion Certific assumed that the construction                                                                                                                                                                                                                      | •                    |
| g) | Approved map / plan issuing authority                                                                                                                     | :  |                                                                                                                                                                                                                                                                                    |                      |
| h) | Whether genuineness or authenticity of approved map/ plan is verified                                                                                     | :  | N.A.                                                                                                                                                                                                                                                                               |                      |
| i) | Any other comments by our empanelled valuers on authentic of approved plan                                                                                | :  | N.A.                                                                                                                                                                                                                                                                               | (TM)                 |
| 7  | Postal address of the property                                                                                                                            | :  | Residential Flat No. 1104, 11 <sup>th</sup> Floor, Building No A - 3 "Sunway", Megapolis Project, Rajiv Gandhi Infotech Park Hinjewadi, Plot No. R-1/1, R-1/2, R-1/3, R-1/4, Village Maan, Taluka - Mulshi, District - Pune, Pune, PIN Code - 411 057, State - Maharashtra, India. |                      |
| 8  | City / Town                                                                                                                                               |    | City - Pune                                                                                                                                                                                                                                                                        |                      |
|    | Residential area                                                                                                                                          | :  | Yes                                                                                                                                                                                                                                                                                |                      |
|    | Commercial area                                                                                                                                           | V  | No                                                                                                                                                                                                                                                                                 |                      |
|    | Industrial area                                                                                                                                           | .\ | No                                                                                                                                                                                                                                                                                 |                      |
| 9  | Classification of the area                                                                                                                                |    |                                                                                                                                                                                                                                                                                    |                      |
|    | i) High / Middle / Poor                                                                                                                                   |    | Middle Class                                                                                                                                                                                                                                                                       | , 1/                 |
|    | ii) Urban / Semi Urban / Rura                                                                                                                             | /  | Urban                                                                                                                                                                                                                                                                              |                      |
| 10 | Coming under Corporation limit / Village<br>Panchayat / Municipality                                                                                      | •  | Village - Maan<br>Maharashtra Industrial Develop                                                                                                                                                                                                                                   | oment Corporation    |
| 11 | Whether covered under any State / Central Govt. enactments (e.g., Urban Land Ceiling Act) or notified under agency area/ scheduled area / cantonment area |    | No                                                                                                                                                                                                                                                                                 |                      |
| 12 | Boundaries of the property                                                                                                                                | :  | As per site                                                                                                                                                                                                                                                                        | As per Document      |
|    | North                                                                                                                                                     | :  | Internal Road / A4, Sunway<br>Apartment                                                                                                                                                                                                                                            | Plot No. 2 & 3       |
|    | South                                                                                                                                                     | :  | Internal Road                                                                                                                                                                                                                                                                      | MIDC 45.00 Mtr. Road |
|    | East                                                                                                                                                      | :  | Building No. A-2                                                                                                                                                                                                                                                                   | MIDC 60.00 Mtr. Road |
|    | West                                                                                                                                                      | :  | Sunway Internal Road                                                                                                                                                                                                                                                               | MIDC 45.00 Mtr. Road |