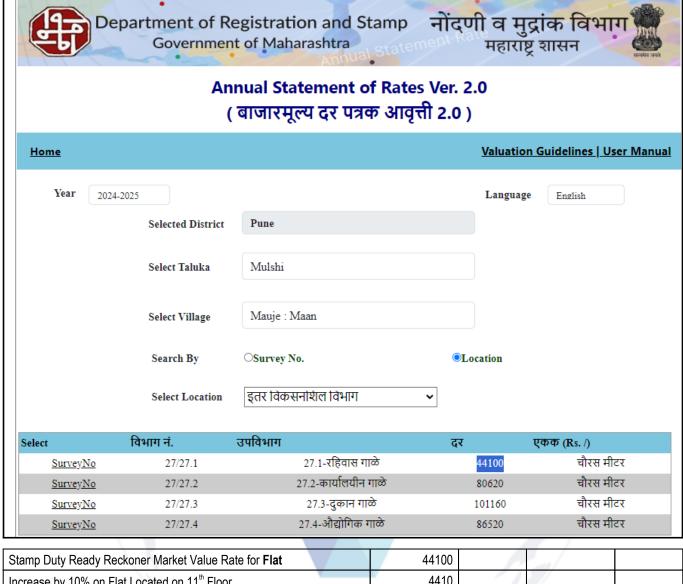

Boundaries of the property

North : Internal Road / A4, Sunway Apartment

South : Internal Road

East : Building No. A-2

West : Sunway Internal Road

Considering various parameters recorded, existing economic scenario, and the information that is available with reference to the development of neighbourhood and method selected for valuation, we are of the opinion that, the property premises can be assessed for this particular purpose at ₹ 83,51,132.00 (Rupees Eighty Three Lakh Fifty One Thousand One Hundred Thirty Two Only).