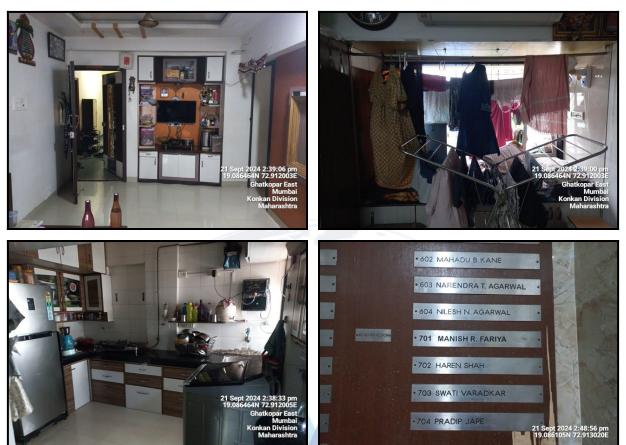

------------------|
| 1.    | Declaration from the valuer                                                                                                      |
| 2.    | Model code of conduct for valuer                                                                                                 |
| 3.    | Photograph of owner with the property in the background                                                                          |
| 4.    | Screen shot (in hard copy) of Global Positioning System (GPS)/Various Applications (Apps)/Internet sites (eg. Google earth) etc. |
| 5.    | Any other relevant decuments/extracts                                                                                            |





# **Actual Site Photographs**









# **Actual Site Photographs**







# Route Map of the property



Note: Red marks shows the exact location of the property



### Longitude Latitude: 19°5'11.6"N 72°54'42.9"E

Note: The Blue line shows the route to site distance from nearest Railway Station (Ghatkopar - 300m).



# **Ready Reckoner Rate**

|                              | Regist            | epartmetration | & Stam        | ps         |          |          | ो व मुद्रांक<br>विभाग<br>राष्ट्र शासन |                           |
|------------------------------|-------------------|----------------|---------------|------------|----------|----------|---------------------------------------|---------------------------|
| Valuation Home Rule Guidline |                   |                |               |            |          |          |