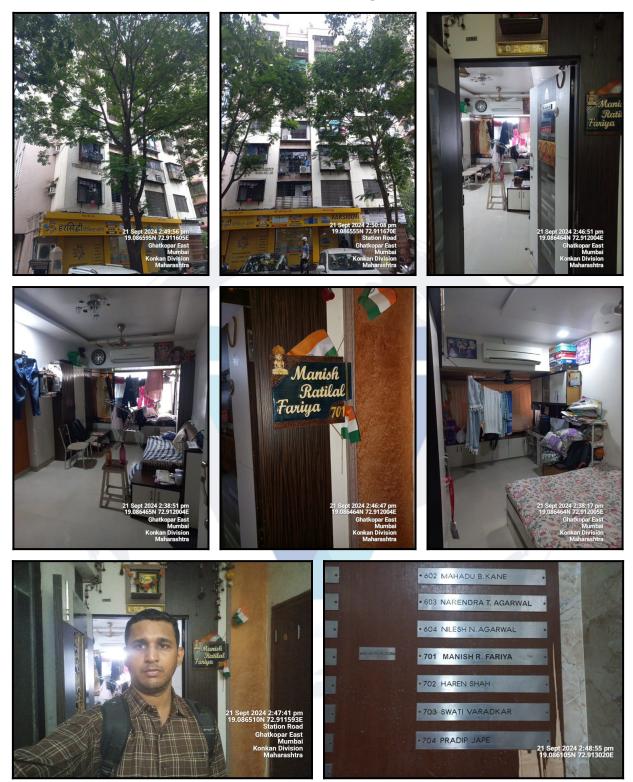

---------------------------------------------------------|
| 1.    | Declaration from the valuer                                                                                                      |
| 2.    | Model code of conduct for valuer                                                                                                 |
| 3.    | Photograph of owner with the property in the background                                                                          |
| 4.    | Screen shot (in hard copy) of Global Positioning System (GPS)/Various Applications (Apps)/Internet sites (eg. Google earth) etc. |
| 5.    | Any other relevant decuments/extracts                                                                                            |





# **Actual Site Photographs**









# **Actual Site Photographs**







# Route Map of the property



Note: Red marks shows the exact location of the property



### Longitude Latitude: 19°5'11.6"N 72°54'42.9"E

Note: The Blue line shows the route to site distance from nearest Railway Station (Ghatkopar - 300m).



# **Ready Reckoner Rate**

|                              | Regist            | epartmetration | & Stam        | ps         |          |          | ो व मुद्रांक<br>विभाग<br>राष्ट्र शासन |                           |
|------------------------------|-------------------|----------------|---------------|------------|----------|----------|---------------------------------------|---------------------------|
| Valuation Home Rule Guidline |                   |                |               |            |