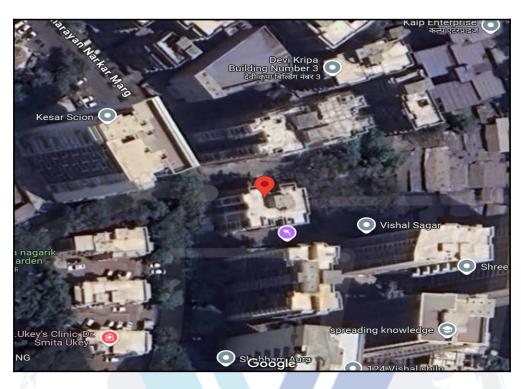

# Route Map of the property

Note: Red marks shows the exact location of the property