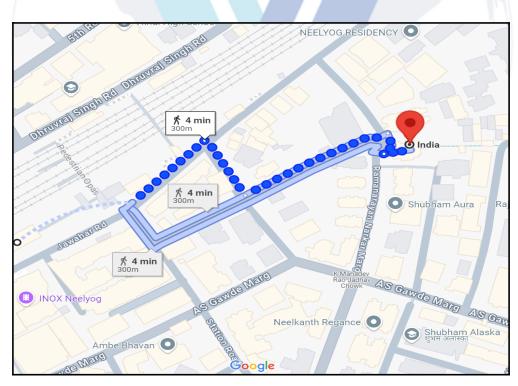

### Longitude Latitude: 19°5'11.6"N 72°54'42.9"E

Note: The Blue line shows the route to site distance from nearest Railway Station (Ghatkopar - 300m).